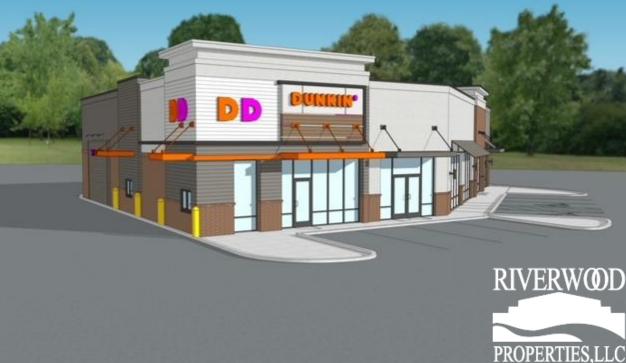

### riverwoodproperties.com

•Come join Dunkin' in a new retail development in Gainesville, GA directly off Jesse Jewell Pkwy and next to I-985.

**Property Highlights** 

•The multi-tenant development will sit in front of TRU hotel offering great visibility

# Gainesville Development TENANTS

| Unit 1 | Dunkin                 | 1,973 SF |
|--------|------------------------|----------|
| Unit 2 | First Look MRI         | 2,142 SF |
| Unit 3 | Retail Space Available | 1,916 SF |
|        | GLA: 6,070 SF          |          |
|        | Available              | 1,916 SF |