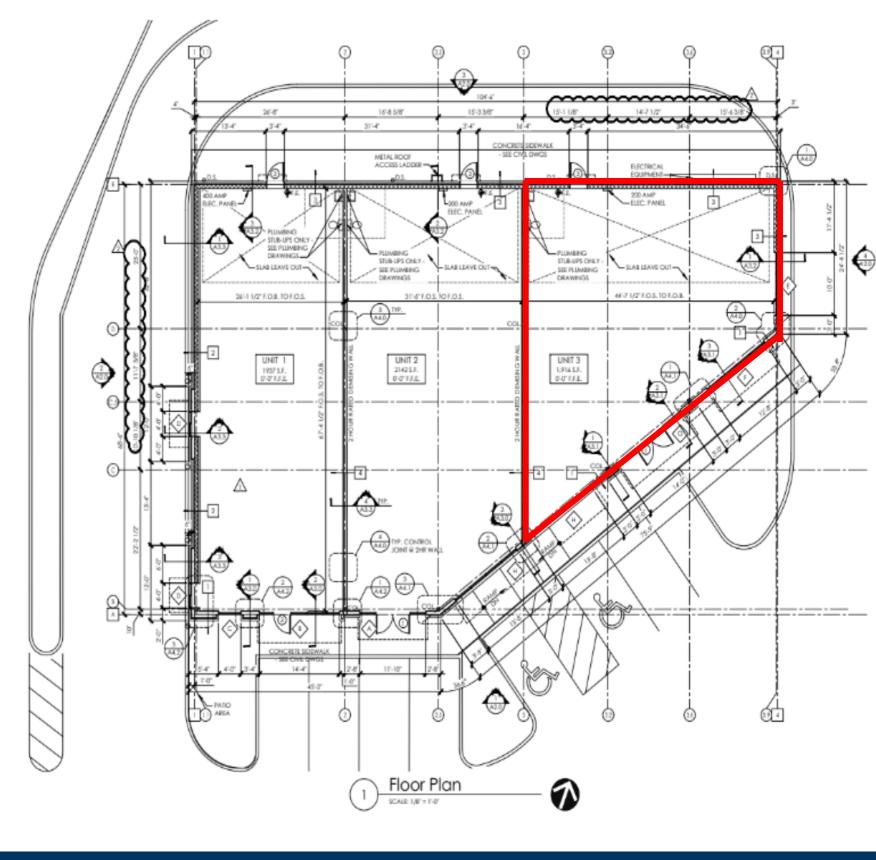

# Gainesville Development TENANTS

| Unit 1 | Dunkin                 | 1,973 SF |
|--------|------------------------|----------|
| Unit 2 | First Look MRI         | 2,142 SF |
| Unit 3 | Retail Space Available | 1,916 SF |
|        | GLA: 6,070 SF          |          |
|        | Available              | 1,916 SF |