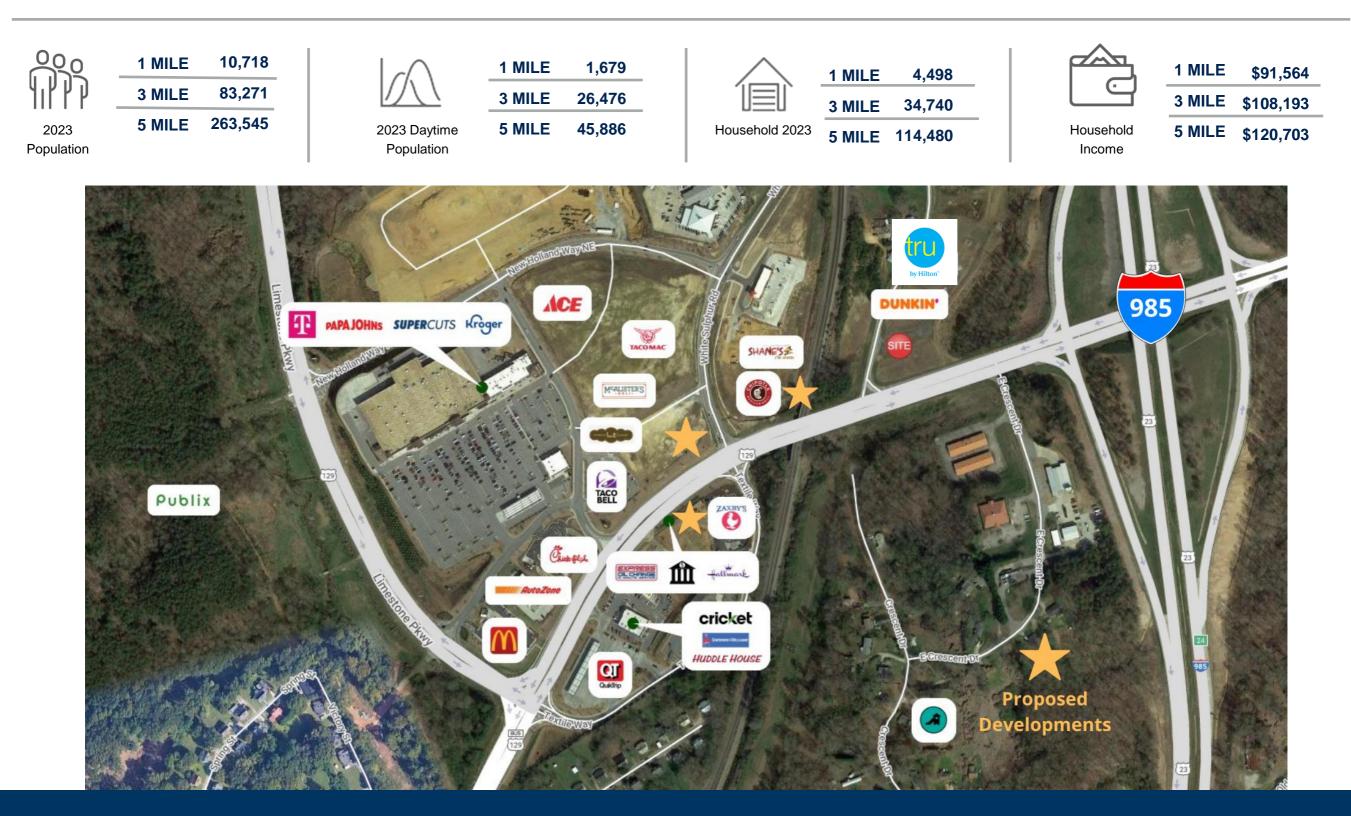

new retail development in Gainesville, GA directly off Jesse Jewell Pkwy and next to I-985.

**Property Highlights** 

•The multi-tenant development will sit in front of TRU hotel offering great visibility

Near Lanier Tech's Campus and Northeast Georgia Regional medical center who recently announced plans to add an additional 927,000 SF to their footprint.
31,000 VPD

•Retail/Restaurant Spaces Available | 1,916 SF

# Gainesville Development TENANTS

| Unit 1 | Dunkin                 | 1,973 SF |
|--------|------------------------|----------|
| Unit 2 | First Look MRI         | 2,142 SF |
| Unit 3 | Retail Space Available | 1,916 SF |
|        | GLA: 6,070 SF          |          |
|        | Available              | 1,916 SF |



RIVERWOOD GAINESVILLE DEVELOPMENT





# AREA DEMOGRAPHICS



# GAINESVILLE DEVELOPMENT

Trade Area Overview