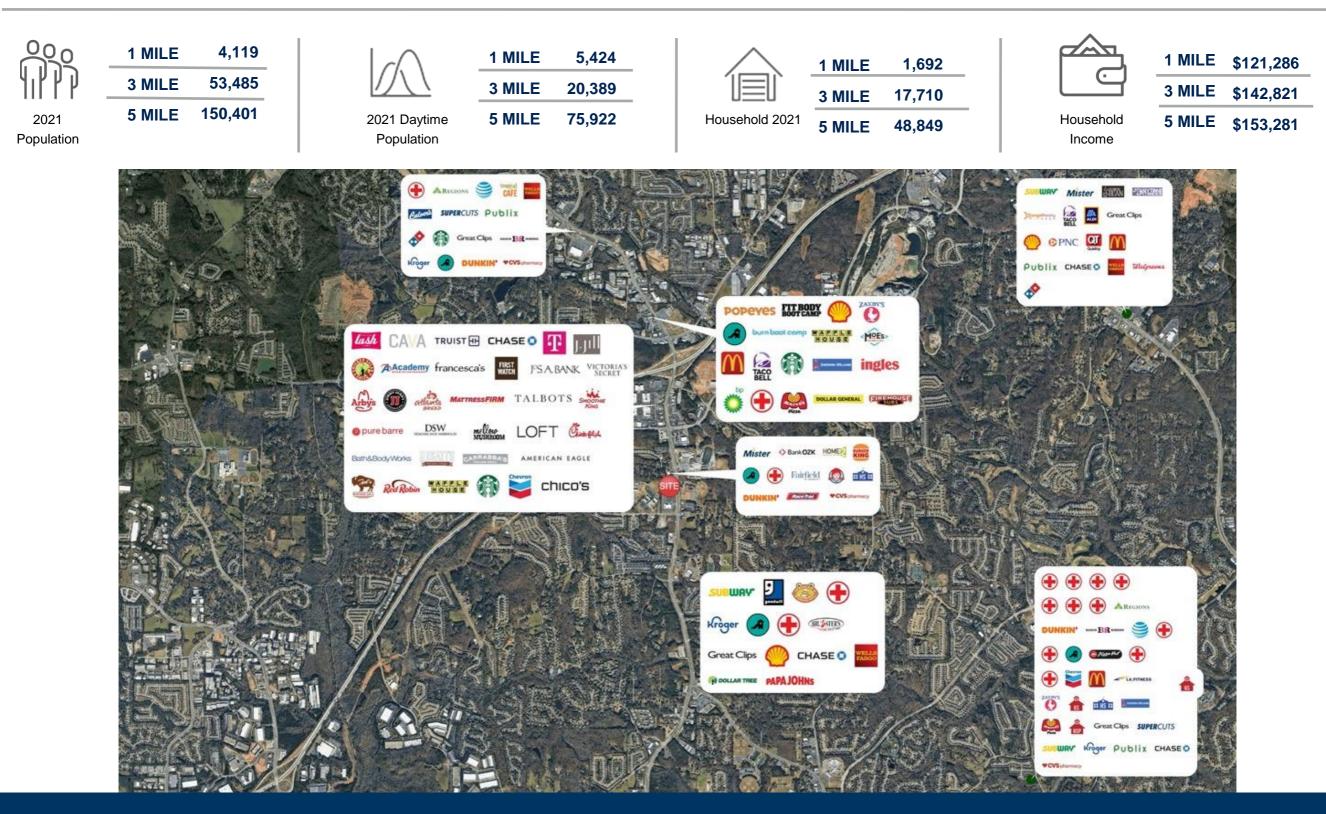

#### Leasing Contacts

Marrissa Chanin 678-501-5341 Marrissa@riverwoodproperties.com

Allie Hodge 678-501-5342 Ahodge@riverwoodproperties.com

### **Property Highlights**

This 2.72 acre lot has great visibility with over 270' of frontage facing Peachtree Parkway. Located less than a mile off 400N, the site is directly across from Creekside Christian Academy and down the road from The Collections at Forsyth. The parcel is suitable for retail, medical, office, and service among other uses. The zoning for this is Residential, but can easily be rezoned. The site also allows for great signage along Peachtree Parkway.

#### riverwoodproperties.com

## AREA DEMOGRAPHICS



# 2.35 ACRES FOR SALE

Trade Area Overview