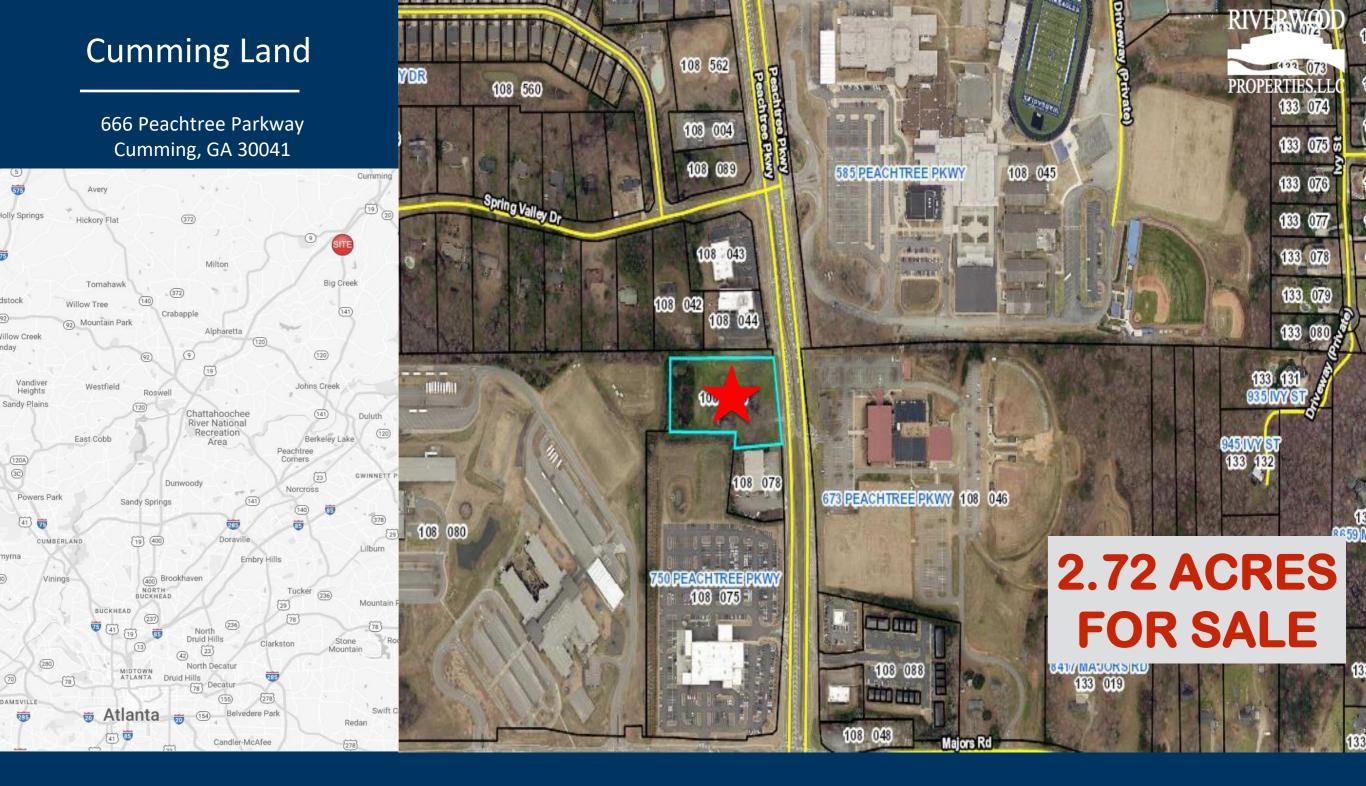

### **Property Highlights**

This 2.72 acre lot has great visibility with over 270' of frontage facing Peachtree Parkway. Located less than a mile off 400N, the site is directly across from Creekside Christian Academy and down the road from The Collections at Forsyth. The parcel is suitable for retail, medical, office, and service among other uses. The zoning for this is Residential, but can easily be rezoned. The site also allows for great signage along Peachtree Parkway.