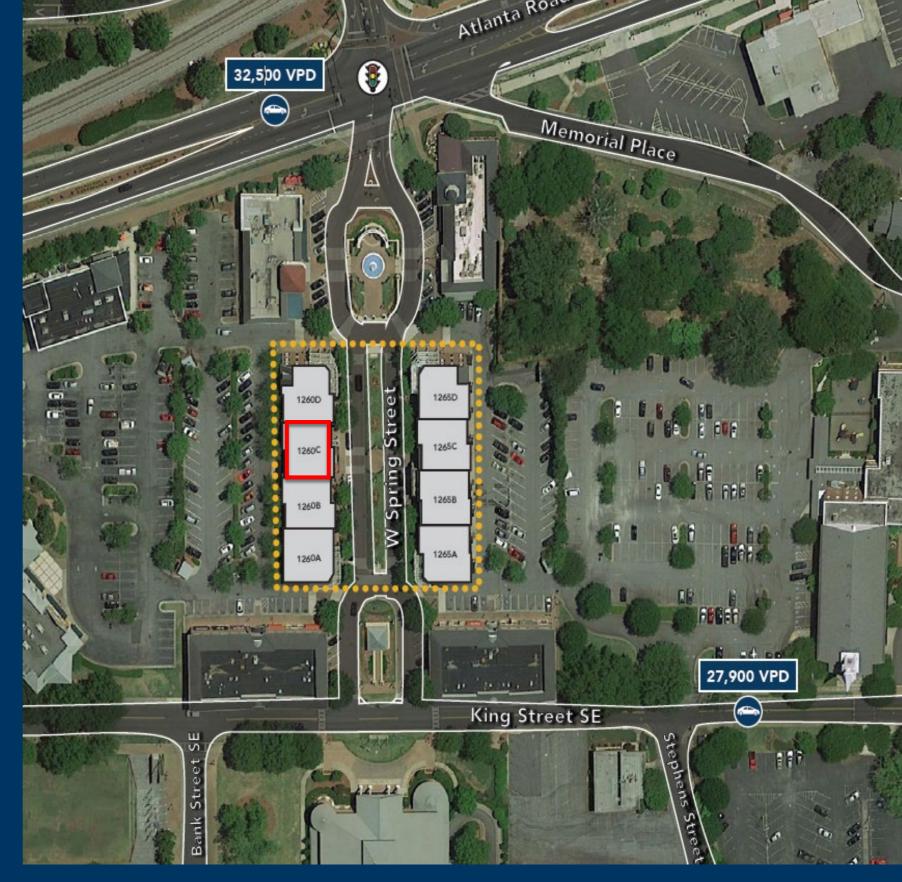

Site Access: Atlanta Rd and King Street SE

riverwoodproperties.com

### TENANTS

| 1260A | Charter                          | 1,264    |
|-------|----------------------------------|----------|
| 1260B | Café Lucia                       | 1,461    |
| 1260C | Retail Space Available           | 1,436    |
| 1260D | David & Hawbaker                 | 1,406    |
| 1265A | Edward Jones                     | 1,248    |
| 1265B | Conceit Nails & Beauty<br>Studio | 1,436    |
| 1265C | Bob Steele Salon                 | 1,461    |
| 1265D | Smyrna Beer Market               | 1,406    |
|       | GLA                              | 11,118   |
|       | Availability:                    | 1,436 SF |

## SMYRNA MARKET VILLAGE

Site Plan