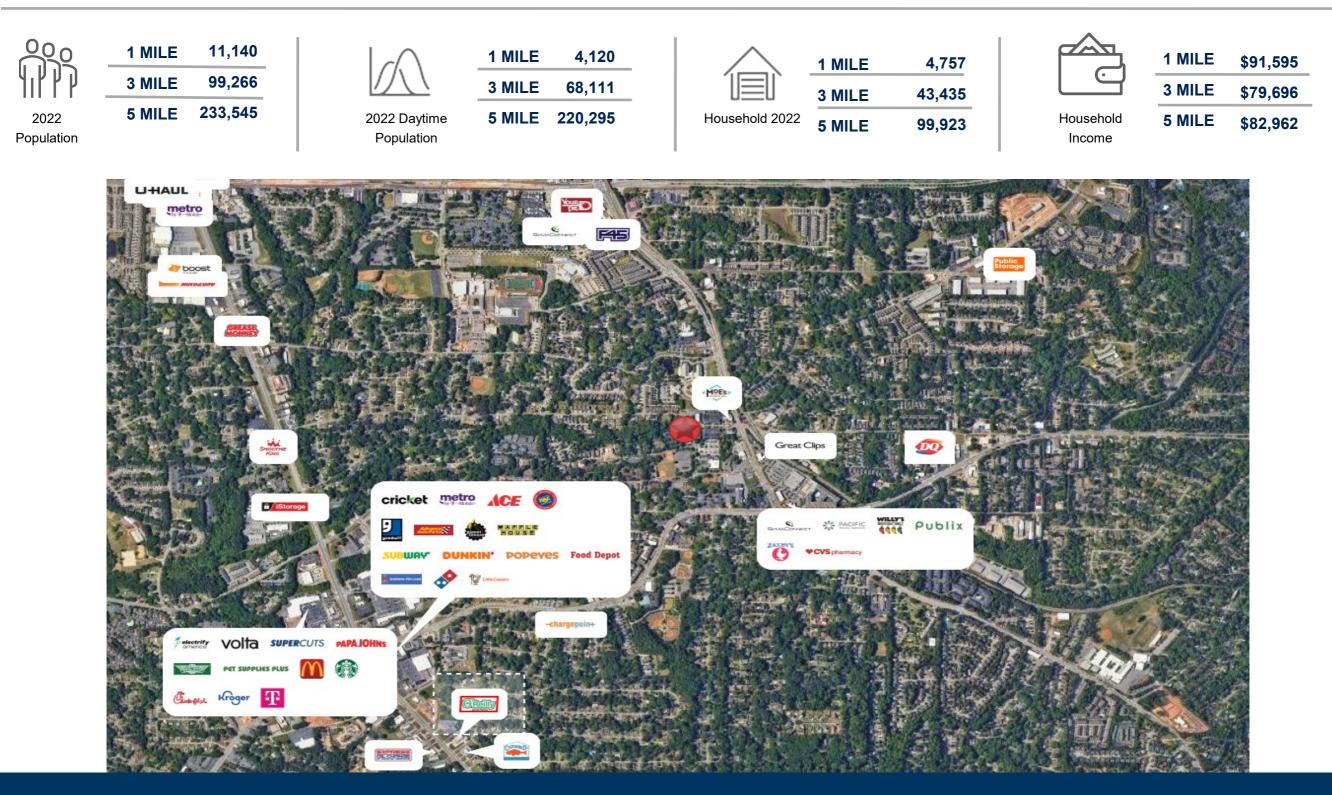

e | 1,436 SF

Site Access: Atlanta Rd and King Street SE

riverwoodproperties.com

# Smyrna Market Village

### TENANTS

| 1260A | Charter                          | 1,264    |
|-------|----------------------------------|----------|
| 1260B | Café Lucia                       | 1,461    |
| 1260C | Retail Space Available           | 1,436    |
| 1260D | David & Hawbaker                 | 1,406    |
| 1265A | Edward Jones                     | 1,248    |
| 1265B | Conceit Nails & Beauty<br>Studio | 1,436    |
| 1265C | Bob Steele Salon                 | 1,461    |
| 1265D | Smyrna Beer Market               | 1,406    |
|       | GLA                              | 11,118   |
|       | Availability:                    | 1,436 SF |



## SMYRNA MARKET VILLAGE



Site Plan

# AREA DEMOGRAPHICS



# SMYRNA MARKET VILLAGE

Trade Area Overview