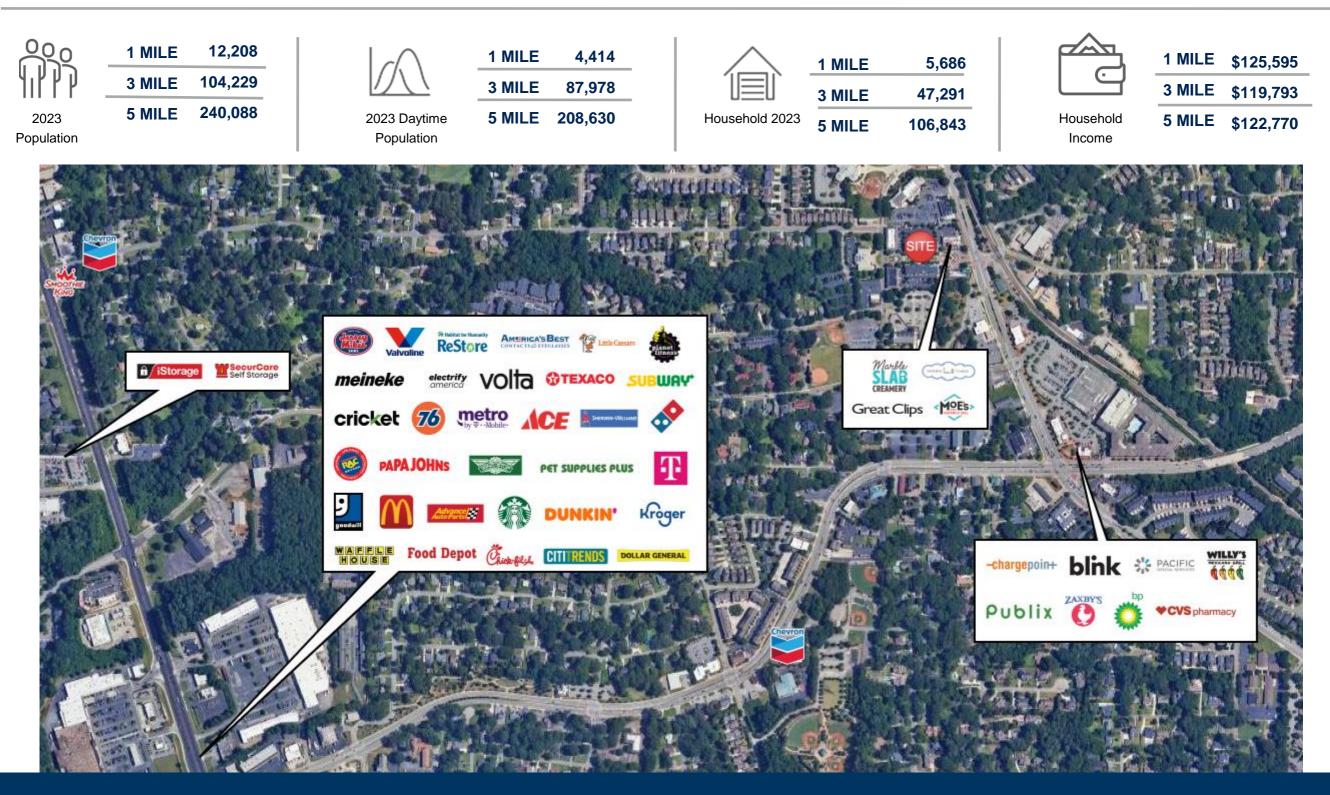

6 SF
- Zoned C3 | Retail Condominium



Site Access: Atlanta Rd and King Street SE

# Smyrna Market Village

### TENANTS

| 1260A | Charter                          | 1,264    |
|-------|----------------------------------|----------|
| 1260B | Café Lucia                       | 1,461    |
| 1260C | The Bunny Hive                   | 1,436    |
| 1260D | Retail Space for Lease           | 1,406    |
| 1265A | Edward Jones                     | 1,248    |
| 1265B | Conceit Nails & Beauty<br>Studio | 1,436    |
| 1265C | Bob Steele Salon                 | 1,461    |
| 1265D | Smyrna Beer Market               | 1,406    |
|       | GLA                              | 11,118   |
|       | Availability:                    | 1,406 SF |



# SMYRNA MARKET VILLAGE



Site Plan

# AREA DEMOGRAPHICS



# SMYRNA MARKET VILLAGE

Trade Area Overview