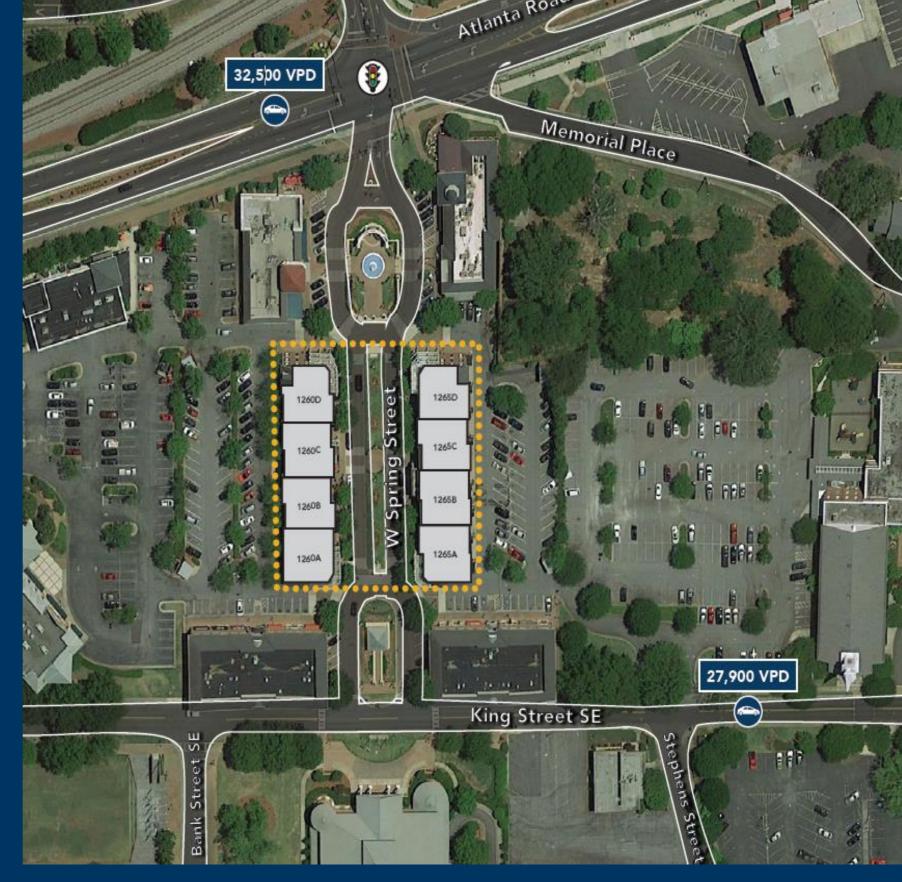

### TENANTS

| 1260A | Charter                          | 1,264    |
|-------|----------------------------------|----------|
| 1260B | Café Lucia                       | 1,461    |
| 1260C | The Bunny Hive                   | 1,436    |
| 1260D | Retail Space for Lease           | 1,406    |
| 1265A | Edward Jones                     | 1,248    |
| 1265B | Conceit Nails & Beauty<br>Studio | 1,436    |
| 1265C | Bob Steele Salon                 | 1,461    |
| 1265D | Smyrna Beer Market               | 1,406    |
|       | GLA                              | 11,118   |
|       | Availability:                    | 1,406 SF |

# SMYRNA MARKET VILLAGE

Site Plan