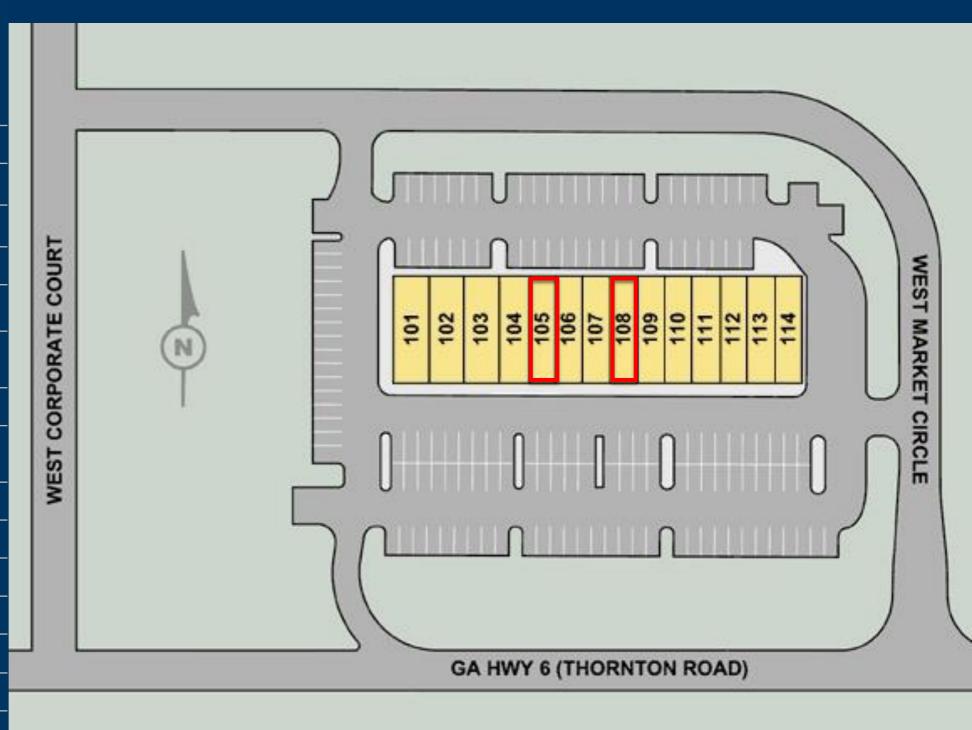

# Thornton Promenade

| 101 | Smoothie King                   | 2,100             |
|-----|---------------------------------|-------------------|
| 102 | Xhale City                      | 1,330             |
| 103 | Nexeo Staffing                  | 1,400             |
| 104 | Domino's Pizza                  | 1,400             |
| 105 | Nail Salon Space Available      | 1,330             |
| 106 | Contreju Jamaican<br>Restaurant | 1,260             |
| 107 | First Acceptance                | 1,260             |
| 108 | Retail Space Available          | 1,260             |
| 109 | Avis Rent A Car                 | 1,260             |
| 110 | House of Beards                 | 1,190             |
| 111 | King Foot Massage               | 1,330             |
| 112 | Title Tree Title Pawn           | 1,260             |
| 113 | J. Buffalo's House              | 1,260             |
| 114 | Jersey Mike's                   | 1,400             |
|     | Availability:                   | 1,260-1,330<br>SF |

## THORNTON PROMENADE

Site Plan