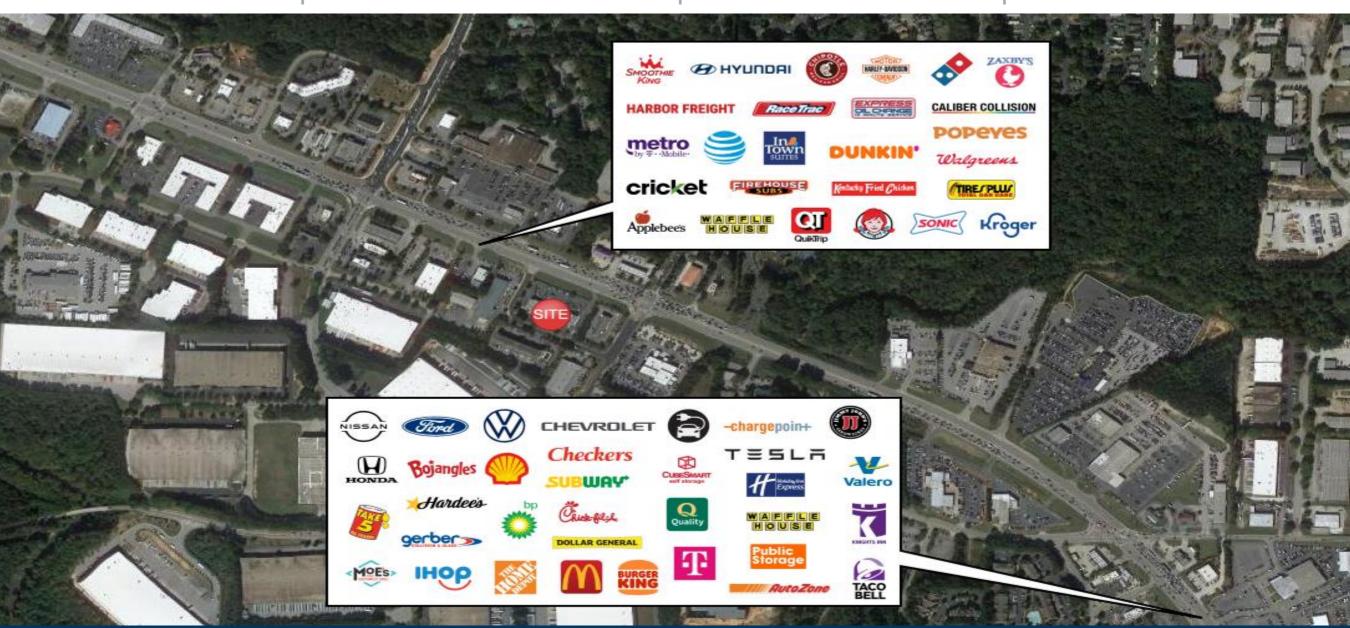

| Retail Space Available          | 1,260             |
| 109 | Avis Rent A Car                 | 1,260             |
| 110 | House of Beards                 | 1,190             |
| 111 | King Foot Massage               | 1,330             |
| 112 | Title Tree Title Pawn           | 1,260             |
| 113 | J. Buffalo's House              | 1,260             |
| 114 | Jersey Mike's                   | 1,400             |
|     | Availability:                   | 1,260-1,330<br>SF |



## THORNTON PROMENADE

Site Plan



### **AREA DEMOGRAPHICS**

2023 Population 1 MILE 6,729
3 MILE 43,855
5 MILE 109,047



2023 Daytime Population 1 MILE 7,225 3 MILE 17,914 5 MILE 51,118



1 MILE 3,032 3 MILE 17,160 5 MILE 40,897



Household 5 MILE Income

1 MILE

3 MILE

\$70,024

\$89,310

\$94,088



## THORNTON PROMENADE

Trade Area Overview