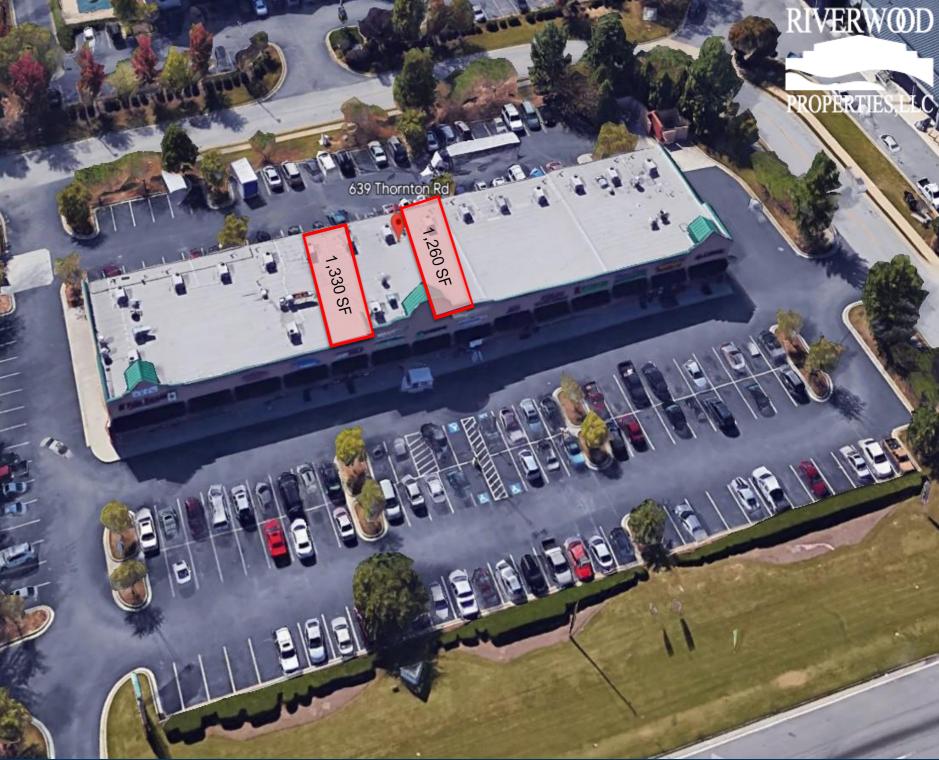

#### **Property Highlights**

- The center is positioned with excellent visibility and two curb cuts along the going-to-work side of Thornton Road at its signalized intersection with West Corporate Court two miles north of I-20.
- Thornton Road is a major exit off of I-20, Atlanta's only east-west interstate highway.
- 36,705 VPD
- Retail Spaces Available | 1,260-1,330 SF

Site Access: The property is accessible from two curb cuts on Thornton Rd.