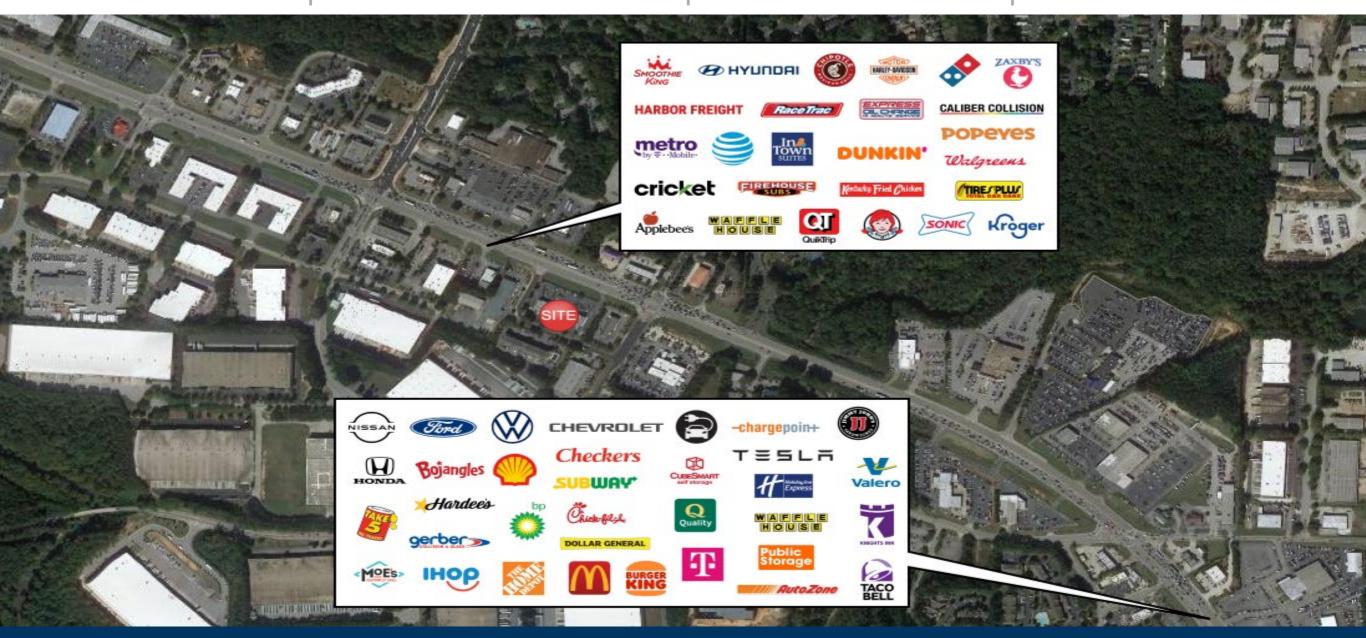

| 1,260    |
| 108     | Retail Space Available          | 1,260    |
| 109     | Avis Rent A Car                 | 1,260    |
| 110     | House of Beards                 | 1,190    |
| 111     | King Foot Massage               | 1,330    |
| 112     | Title Tree Title Pawn           | 1,260    |
| 113     | J. Buffalo's House              | 1,260    |
| 114     | Jersey Mike's                   | 1,400    |
|         | Availability:                   | 1,260 SF |



## THORNTON PROMENADE

Site Plan



### **AREA DEMOGRAPHICS**

000

Population

6,729 1 MILE 3 MILE 43,855 109,047 5 MILE 2023

2023 Daytime Population

7,225 1 MILE 3 MILE 17,914 51,118 5 MILE



1 MILE 3,032 3 MILE 17,160 Household 2023 5 MILE 40,897



Household Income

1 MILE \$70,024 3 MILE \$89,310 5 MILE \$94,088



## THORNTON PROMENADE

Trade Area Overview