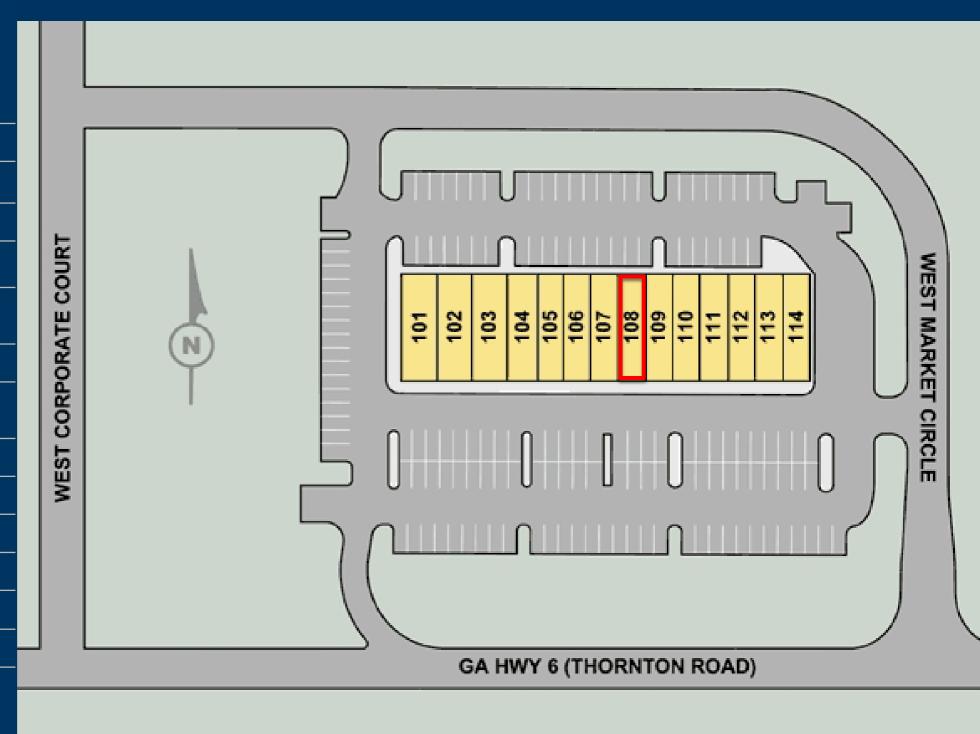

# Thornton Promenade

| 101     | Smoothie King                   | 2,100    |
|---------|---------------------------------|----------|
| 102-103 | Xhale City                      | 2,770    |
| 104     | Domino's Pizza                  | 1,400    |
| 105     | Nail Salon                      | 1,330    |
| 106     | Contreju Jamaican<br>Restaurant | 1,260    |
| 107     | First Acceptance                | 1,260    |
| 108     | Retail Space Available          | 1,260    |
| 109     | Avis Rent A Car                 | 1,260    |
| 110     | House of Beards                 | 1,190    |
| 111     | King Foot Massage               | 1,330    |
| 112     | Title Tree Title Pawn           | 1,260    |
| 113     | J. Buffalo's House              | 1,260    |
| 114     | Jersey Mike's                   | 1,400    |
|         | Availability:                   | 1,260 SF |

## THORNTON PROMENADE

Site Plan