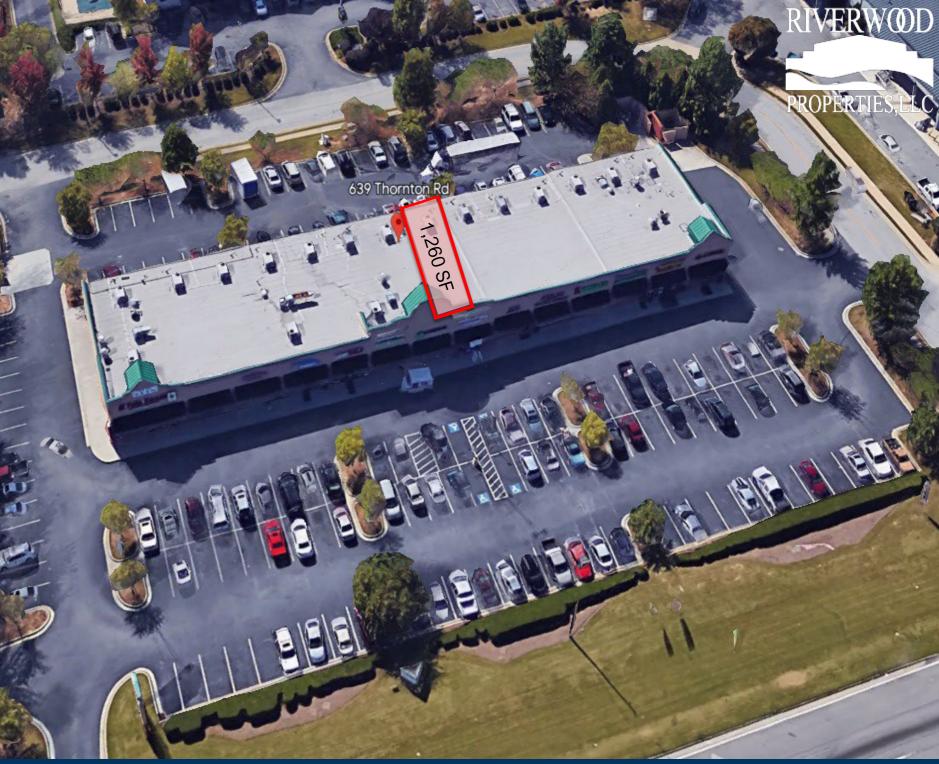

# Thornton Promenade

639 Thornton Rd. Lithia Springs, GA 30122

#### Property Highlights

- The center is positioned with excellent visibility and two curb cuts along the going-to-work side of Thornton Road at its signalized intersection with West Corporate Court two miles north of I-20.
- Thornton Road is a major exit off of I-20, Atlanta's only east-west interstate highway.
- 76,150 VPD
- Retail Space Available | 1,260 SF
- Zoned CG-General Commercial