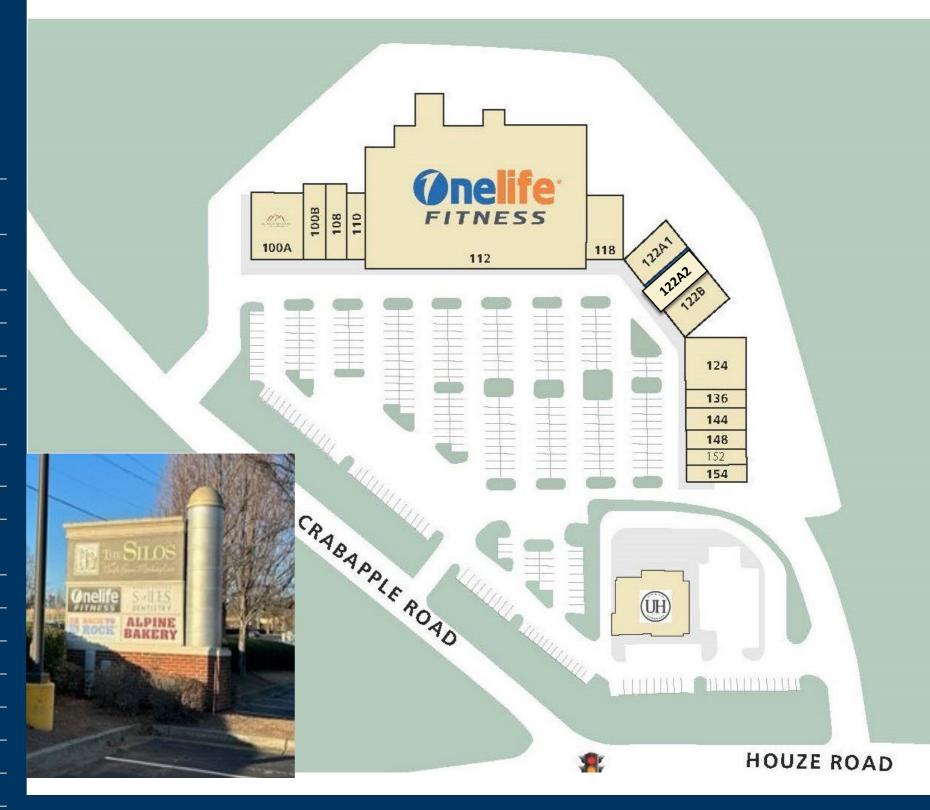

# The Silos at North Farm Marketplace Tenants

| 100-A   | Alpine Bakery               | 4,434  |
|---------|-----------------------------|--------|
| 100-В   | Sweet & Sassy<br>Salon      | 2,179  |
| 108     | Bianco Internal<br>Medicine | 2,152  |
| 110     | Barbershop                  | 1,040  |
| 112-116 | One Life Fitness            | 45,043 |
| 118     | Back to Rock                | 3,028  |
| 122A    | North Fulton<br>Smiles      | 4,279  |
| 122A2   | Foreman & Flowers           | 1,795  |
| 122B    | Off Broadway                | 4,160  |
| 124-A&B | Crabapple Martial<br>Arts   | 3,548  |
| 136     | REMAX                       | 1,611  |
| 144     | Super Pho                   | 2,359  |
| 148     | Miss Nails                  | 1,280  |
| 152     | Health Source               | 1,077  |
| 154     | Pit Stop for Pets           | 1,324  |
| 12305   | Urban Hardware              | 14,639 |
|         | GLA                         | 92,153 |
|         |                             |        |

### THE SILOS AT NORTH FARM MARKETPLACE

Site Plan