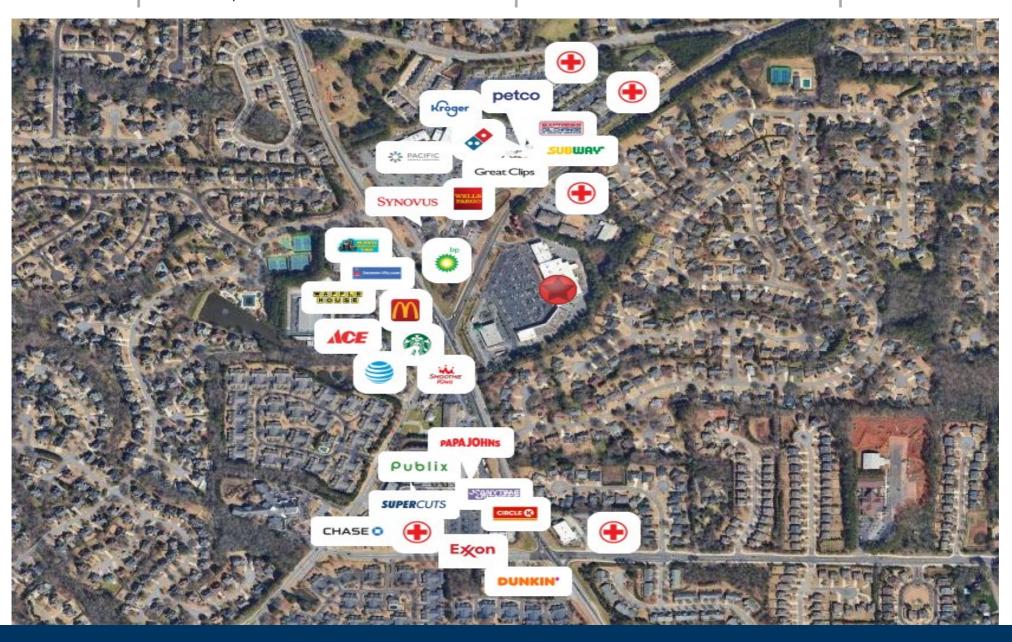

#### **Property Highlights**

- The Silos at North Farm Marketplace is located in affluent Crabapple neighborhood in Alpharetta, GA.
- Anchored by OneLife Fitness, this center sits at the busy intersection of Crabapple Rd. and Houze Rd.
- Seeing over 18,832 VPD.
- Offers great visibility and easy accessibility through multiple access points on Crabapple Rd. and Houze Rd.
- 100% Leased

Site Access: Property is accessible via Crabapple Rd. and Arnold Mill Rd.