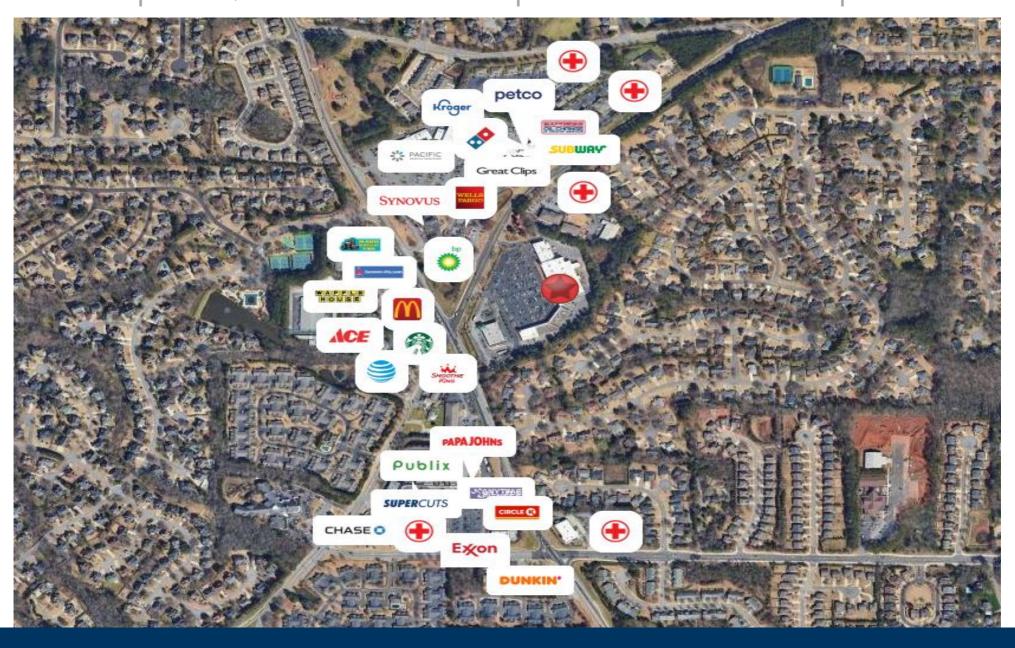

Martial Arts      | 3,548     |
| 136     | REMAX                       | 1,611     |
| 144     | Super Pho                   | 2,359     |
| 148     | Miss Nails                  | 1,280     |
| 152     | Health Source               | 1,077     |
| 154     | Pit Stop for Pets           | 1,324     |
| 12305   | Urban Hardware              | 14,639    |
|         | Outparcel                   | 0.5 Acres |
|         | GLA                         | 92,153    |
|         | Available                   | Outparcel |







### AREA DEMOGRAPHICS

Population

1 MILE 8,748
3 MILE 45,111
5 MILE 127,835



2022 Daytime Population

1 MILE 2,984
3 MILE 35,001
aytime 5 MILE 130,571



1 MILE 3,067

3 MILE 16,669

5 MILE 47,677



Household Income

1 MILE \$180,659

3 MILE \$187,531

5 MILE \$165,714



## THE SILOS AT NORTH FARM MARKETPLACE