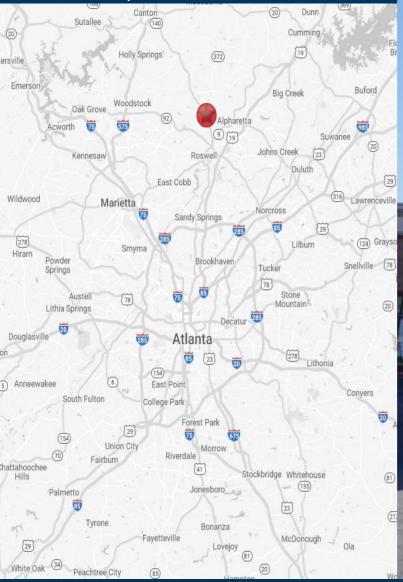

### **Property Highlights**

The Silos at North Farm Marketplace is located in affluent Crabapple neighborhood in Alpharetta, GA. The property anchored by OneLife Fitness sits at the busy intersection of Crabapple Rd. and Houze Rd. seeing over 18,832 VPD. The site offers great visibility and easy accessibility through multiple access points on Crabapple Rd. and Houze Rd. The Crabapple market offers strong demographics with an average household income of \$180,659 within 1-mile radius and a population of over 127,835 within a 5-mile radius.