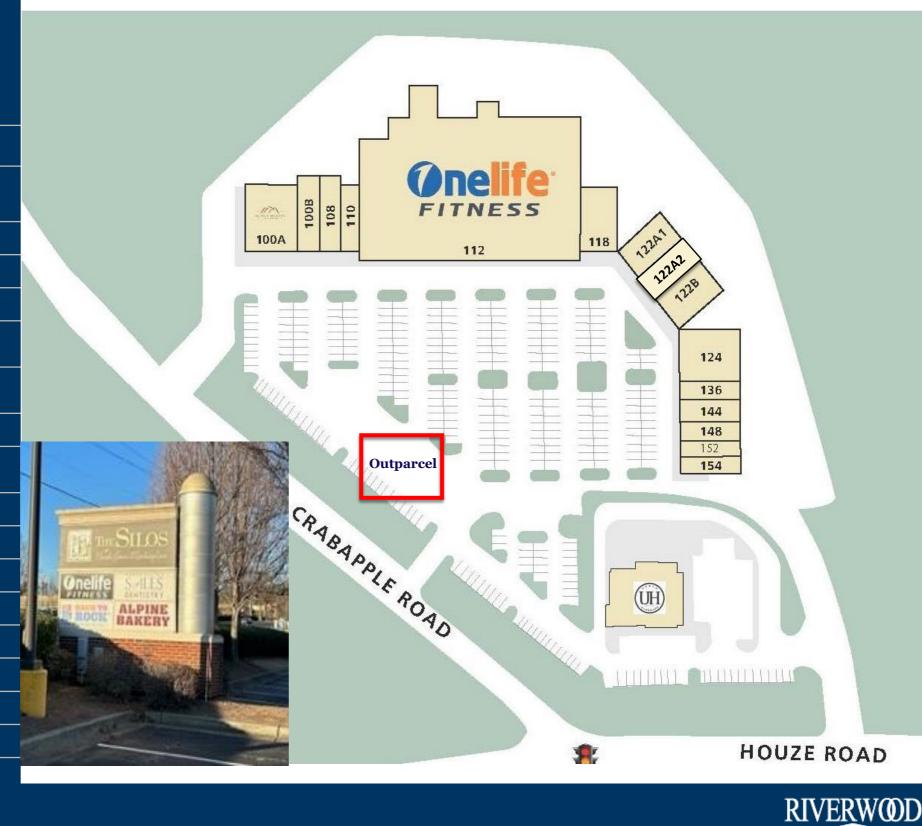

# The Silos at North Farm Marketplace Tenants

|         | 2 2 2                       | _         |
|---------|-----------------------------|-----------|
| 100-A   | Alpine Bakery               | 4,434     |
| 100-B   | Sweet & Sassy Salon         | 2,179     |
| 108     | Bianco Internal<br>Medicine | 2,152     |
| 110     | Silos Barber Shop           | 1,040     |
| 112-116 | One Life Fitness            | 45,043    |
| 118     | Back to Rock                | 3,028     |
| 122A    | North Fulton Smiles         | 4,279     |
| 122A2   | Foreman & Flowers           | 1,795     |
| 122B    | Off Broadway                | 4,160     |
| 124-A&B | Crabapple Martial Arts      | 3,548     |
| 136     | REMAX                       | 1,611     |
| 144     | Super Pho                   | 2,359     |
| 148     | Miss Nails                  | 1,280     |
| 152     | Health Source               | 1,077     |
| 154     | Pit Stop for Pets           | 1,324     |
| 12305   | Urban Hardware              | 14,639    |
|         | Outparcel                   | 0.5 Acres |
|         | GLA                         | 92,153    |
|         | Available                   | Outparcel |