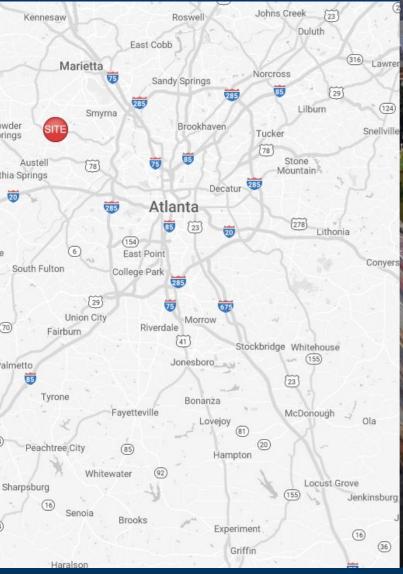

#### **Property Highlights**

- The Village at Brookwood is located at the Northeast corner of Austell Road & Brookwood Drive in Austell, GA
- This new development will offer 3 Ground Lease or BTS Opportunities, up to 3 Acres, directly in front of a new apartment project with 338 units. Adjacent to this, is a mixed-use development with 405 residential units.
- Single and multi-tenant pad sites are available with Drive-Thru
- Estimated Delivery Q1 2024
- Traffic counts on Austell Road over 30,873 VPD and 38,499 VPD on East-West Conn.
- Up to 10,000 SF of Retail/Restaurant Spaces Available for Lease

riverwoodproperties.com

Site Access: Via Austell Road SW, Hurt Road and Brookwood Drive.