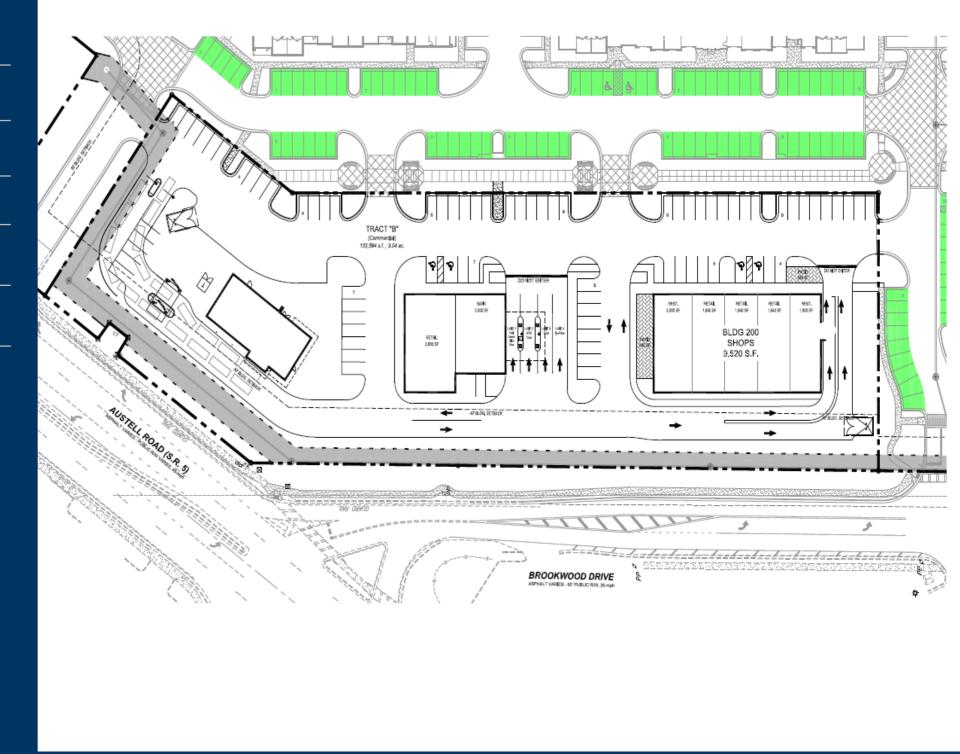

### THE VILLAGE AT BROOKWOOD

Site Plan

# The Village At Brookwood

| Parcel 1 | Retail/Restaurant<br>Space Available  | 1 Acre             |
|----------|---------------------------------------|--------------------|
| Parcel 2 | Retail/Restaurant<br>Space Available  | 1 Acre             |
| Parcel 3 | Retail Space Available                | 1 Acre             |
|          | Retail/Restaurant<br>Spaces Available | Up to 10,000<br>SF |