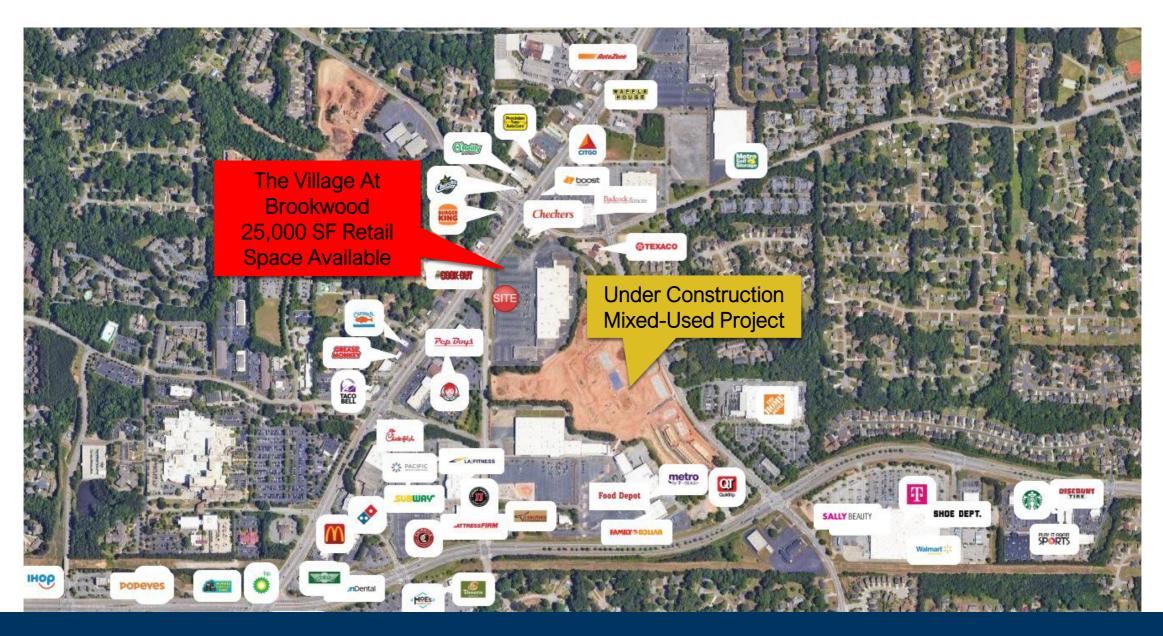

s: Via Austell Road SW, Hurt Road and Brookwood Drive.

# The Village At Brookwood

| Parcel 1 | Retail/Restaurant<br>Space Available  | 1 Acre             |
|----------|---------------------------------------|--------------------|
| Parcel 2 | Retail/Restaurant<br>Space Available  | 1 Acre             |
| Parcel 3 | Retail Space Available                | 1 Acre             |
|          | Retail/Restaurant<br>Spaces Available | Up to 10,000<br>SF |



### THE VILLAGE AT BROOKWOOD

Site Plan





## THE VILLAGE AT BROOKWOOD



#### AREA DEMOGRAPHICS

2022 Population 1 MILE 10,506
3 MILE 70,793
5 MILE 187,455

2022 Daytime
Population

1 MILE 14,134 3 MILE 27,376 5 MILE 59,857



1 MILE 4,026 3 MILE 25,697 5 MILE 67,923



Household Income

1 MILE \$74,593

3 MILE \$91,239

5 MILE \$94,251



### THE VILLAGE AT BROOKWOOD