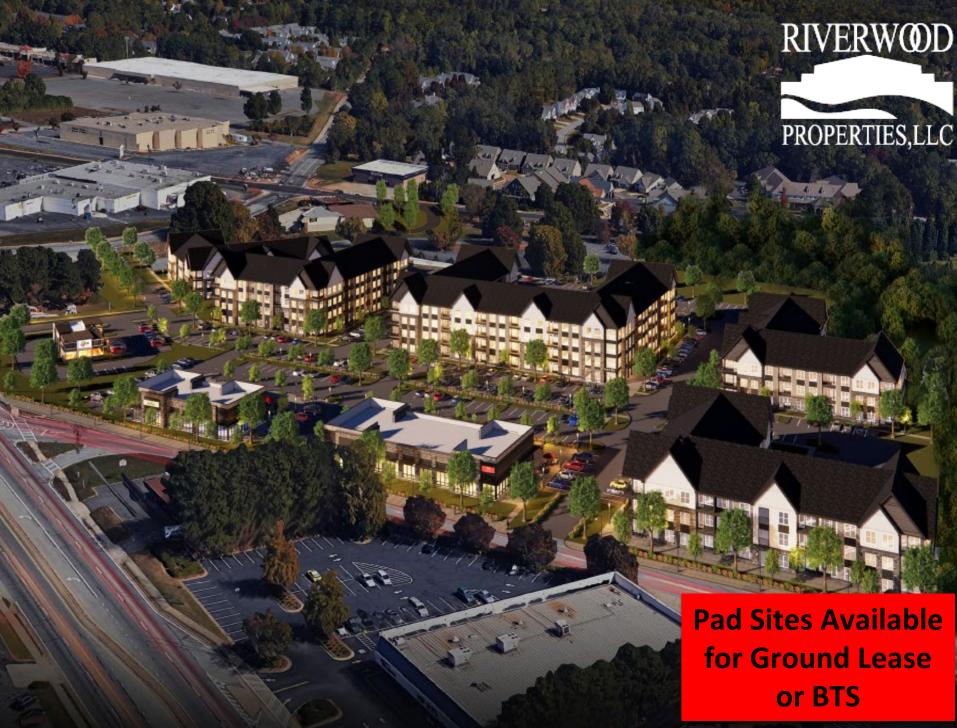

#### **Property Highlights**

- The Village at Brookwood is located at the Northeast corner of Austell Road & Brookwood Drive in Austell, GA
- This new development will offer 3 Ground Lease or BTS Opportunities, up to 3 Acres, directly in front of a new apartment project with 338 units. Adjacent to this, is a mixed-use development with 405 residential units.
- Single and multi-tenant pad sites are available with Drive-Thru
- Estimated Delivery Q1 2024
- Traffic counts on Austell Road over 30,873 VPD and 38,499 VPD on East-West Conn.
- Up to 10,000 SF of Retail/Restaurant Spaces Available for Lease

# The Village At Brookwood

| Parcel 1 | Retail/Restaurant<br>Space Available  | 1 Acre             |
|----------|---------------------------------------|--------------------|
| Parcel 2 | Retail/Restaurant<br>Space Available  | 1 Acre             |
| Parcel 3 | Retail Space Available                | 1 Acre             |
|          | Retail/Restaurant<br>Spaces Available | Up to 10,000<br>SF |