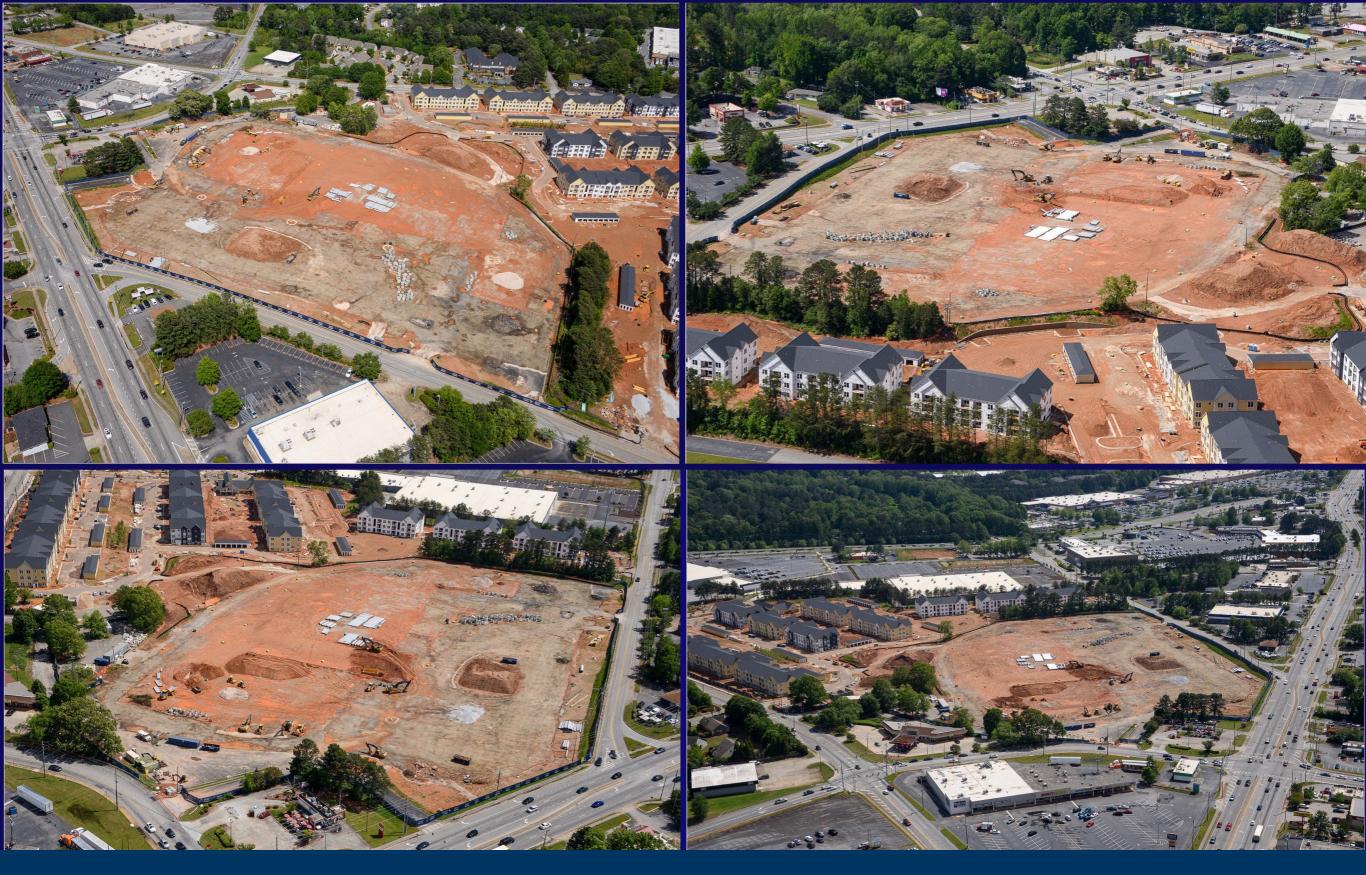

residential units.
- Single and multi-tenant pad sites are available with Drive-Thru
- Estimated Delivery Q1 2024
- Traffic counts on Austell Road over 30,873 VPD and 38,499 VPD on East-West Conn.
- Up to 10,000 SF of Retail/Restaurant Spaces Available for Lease

riverwoodproperties.com

Site Access: Via Austell Road SW, Hurt Road and Brookwood Drive.

# The Village At Brookwood

| Parcel 1 | Retail/Restaurant<br>Space Available  | 1 Acre             |
|----------|---------------------------------------|--------------------|
| Parcel 2 | Retail/Restaurant<br>Space Available  | 1 Acre             |
| Parcel 3 | Retail Space Available                | 1 Acre             |
|          | Retail/Restaurant<br>Spaces Available | Up to 10,000<br>SF |



### THE VILLAGE AT BROOKWOOD

Site Plan





## THE VILLAGE AT BROOKWOOD



#### AREA DEMOGRAPHICS

2022 Population 1 MILE 10,506
3 MILE 70,793
5 MILE 187,455

2022 Daytime
Population

1 MILE 14,134 3 MILE 27,376 5 MILE 59,857



1 MILE 4,026 3 MILE 25,697 5 MILE 67,923



Household Income

1 MILE \$74,593

3 MILE \$91,239

5 MILE \$94,251



### THE VILLAGE AT BROOKWOOD