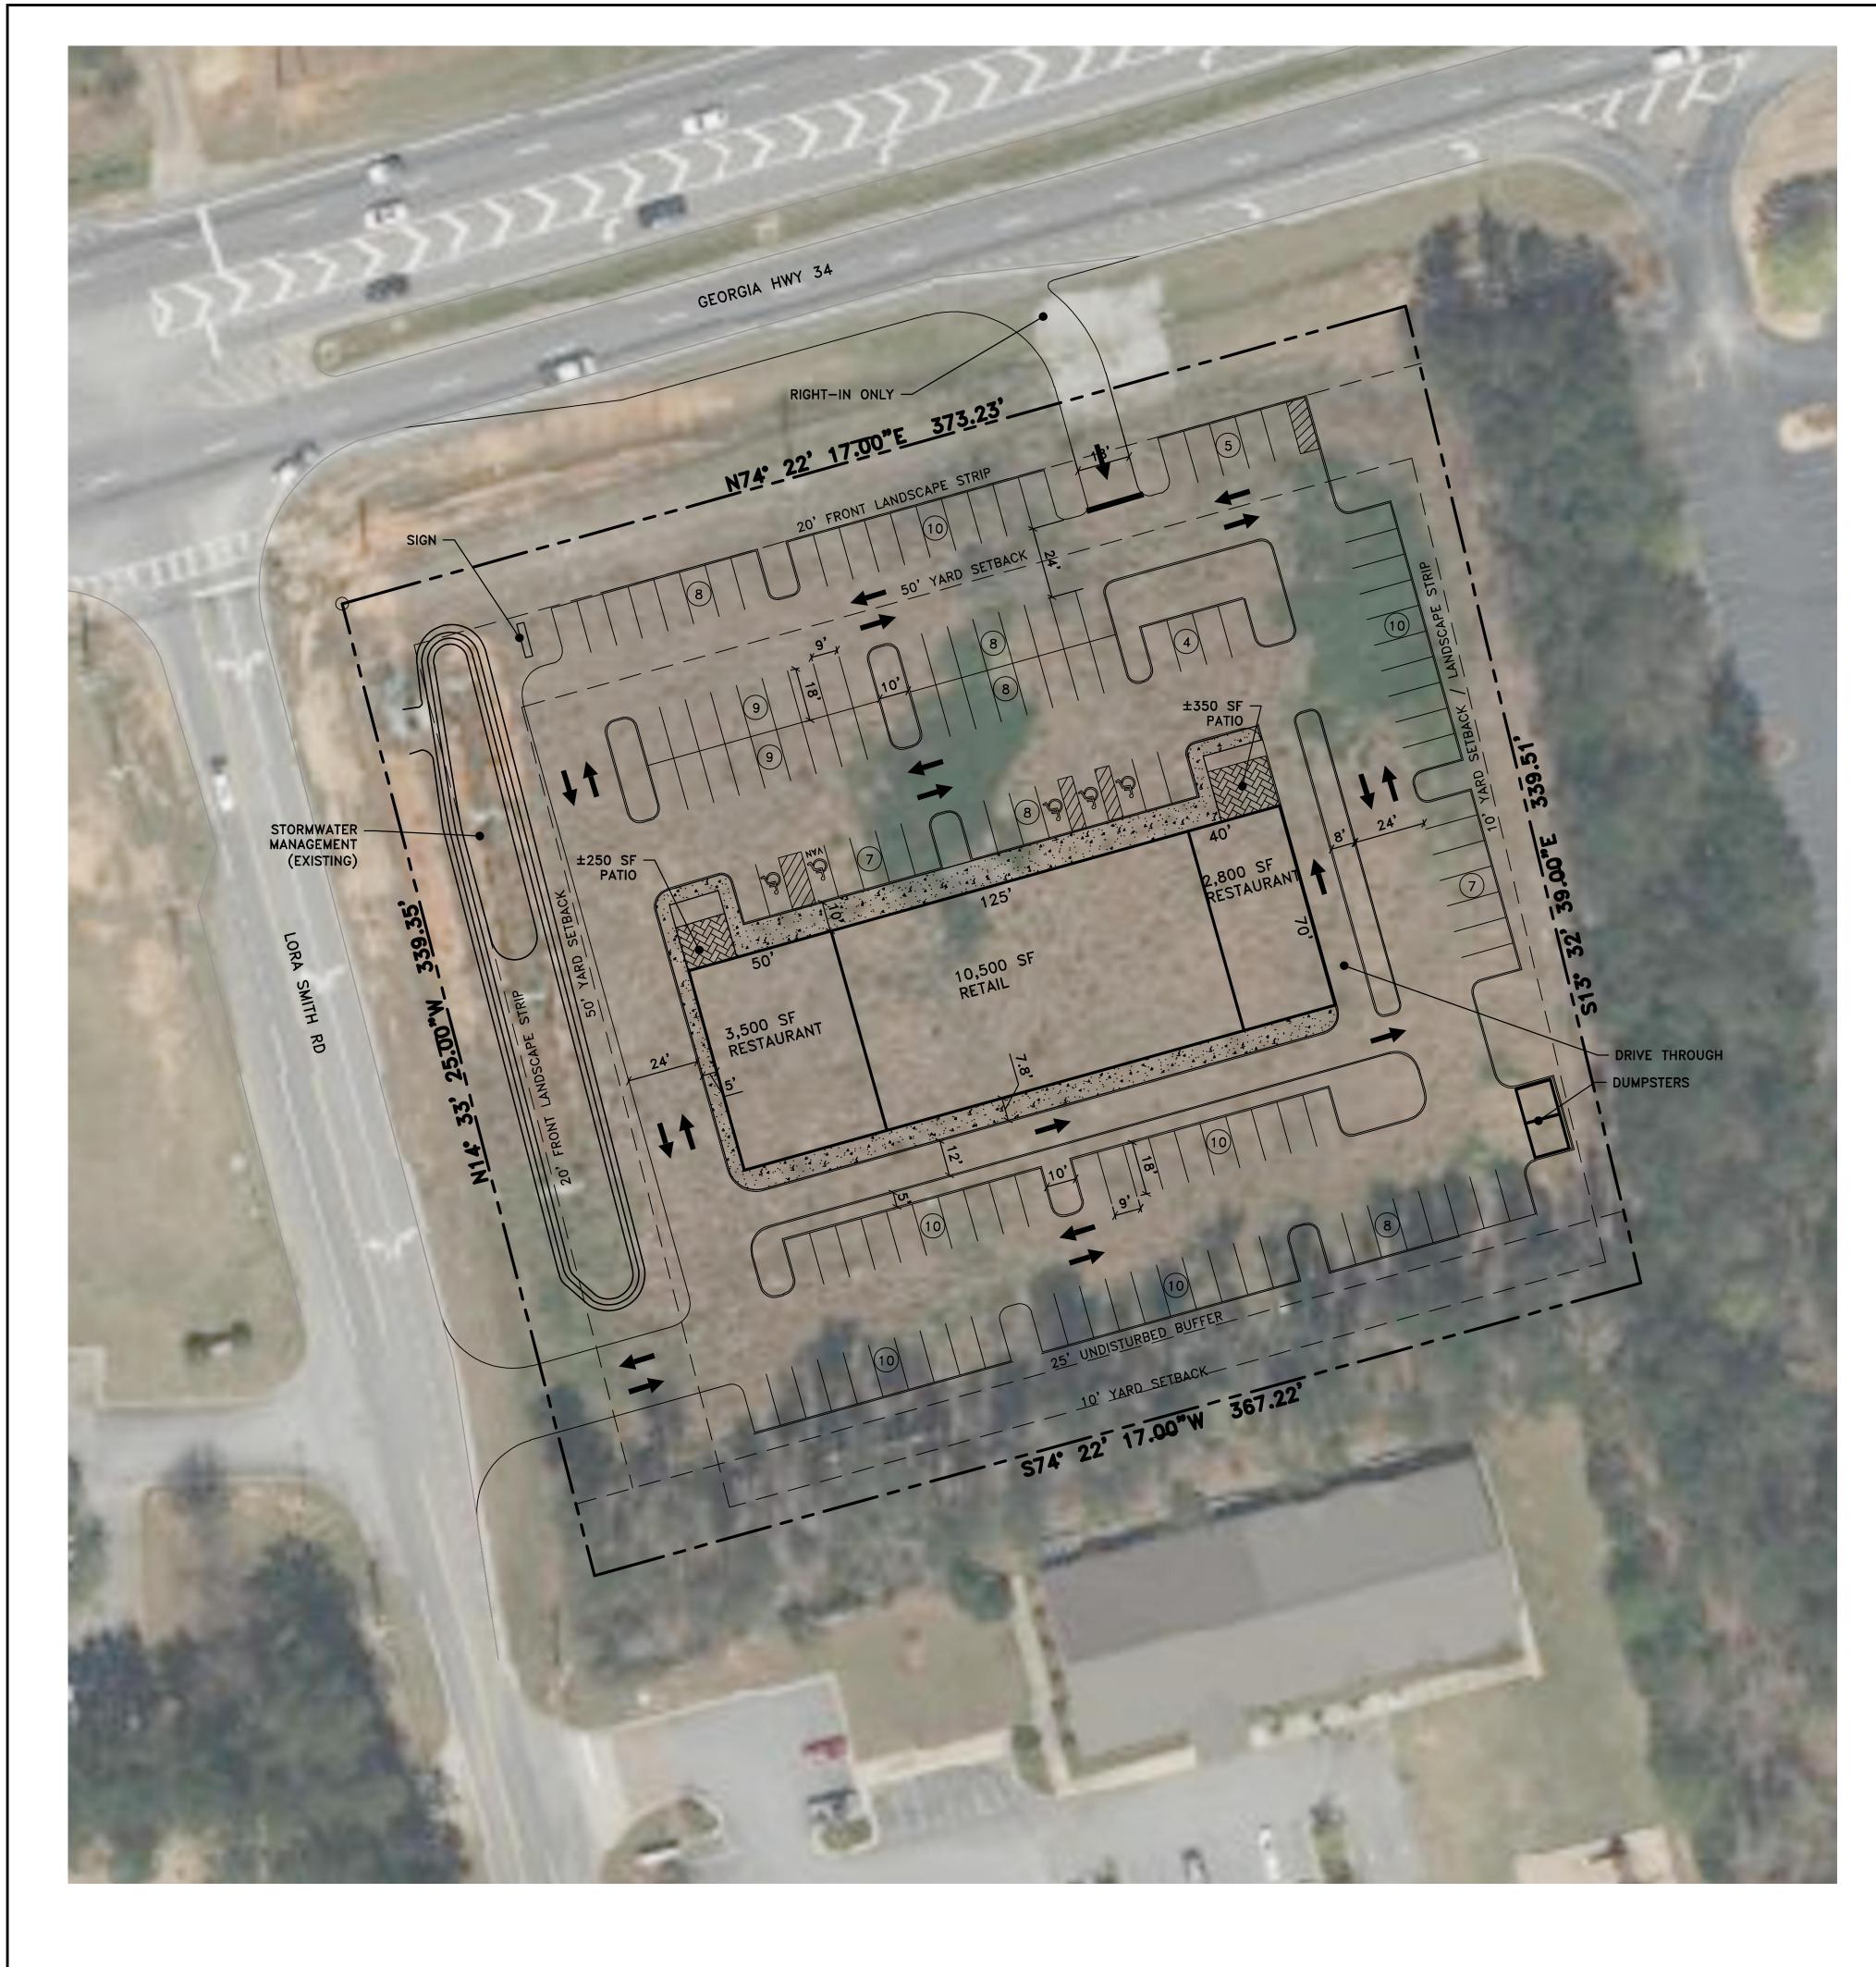

C 2009, COLUMBIA ENGINEERING SERVICES

| SITE I                                                                                                                                                                                |                                                                                                                                                     | COLUMBIA<br>ENGINEERING<br>2763 MEADOW CHURCH RD<br>SUITE 100<br>DULUTH, GEORGIA 30097<br>(770) 925-0357 |                                                        |                                                                                                 |                                                                                                  |        |                 |
|---------------------------------------------------------------------------------------------------------------------------------------------------------------------------------------|-----------------------------------------------------------------------------------------------------------------------------------------------------|----------------------------------------------------------------------------------------------------------|--------------------------------------------------------|-------------------------------------------------------------------------------------------------|--------------------------------------------------------------------------------------------------|--------|-----------------|
|                                                                                                                                                                                       |                                                                                                                                                     |                                                                                                          |                                                        |                                                                                                 |                                                                                                  |        |                 |
| SITE AREA                                                                                                                                                                             | ±2.88ACRES                                                                                                                                          |                                                                                                          |                                                        |                                                                                                 |                                                                                                  |        |                 |
| ZONING                                                                                                                                                                                | C-6 (COWETA COUNTY)                                                                                                                                 |                                                                                                          |                                                        |                                                                                                 |                                                                                                  |        |                 |
| PROPOSED BUILDINGS TOTAL<br>RETAIL<br>RESTAURANT                                                                                                                                      | 17,400 SF<br>10,500 SF<br>6,900 SF (±150 SEATS)                                                                                                     |                                                                                                          |                                                        |                                                                                                 |                                                                                                  |        |                 |
| PARKING REQUIRED                                                                                                                                                                      | 123 SPACES<br>141 SPACES<br>53 SPACES (1/200 SF)<br>70 SPACES (1/3 SEATS + 1<br>SPACE/EMPLOYEE ON<br>LARGEST SHIFT)<br>12 SPACES (INCL. 1 HANDICAP) |                                                                                                          |                                                        |                                                                                                 |                                                                                                  |        |                 |
| ALL PARKING PROVIDED ARE 9"                                                                                                                                                           | 5C0015G, NO PORTION OF THE                                                                                                                          |                                                                                                          | PROJECT                                                | LORA SMITH COMMERCIAL                                                                           | -<br>COWETA COUNTY UNINCORPORATED, GA                                                            | CLIENT | RIVERWOOD       |
|                                                                                                                                                                                       |                                                                                                                                                     |                                                                                                          | THEY AR<br>PART, OI<br>THE PRIL<br>LAW RIG<br>SPECIFIC | E NOT TO BE<br>R USED FOR F<br>OR WRITTEN C<br>HTS OF COPY<br>CALLY RESERV<br>APPROV<br>NOT API | JSED, REPROD<br>URNISHING INF<br>OON-SENT OF T<br>RIGHT AND OTI<br>TED.<br>/ED FOR C<br>PROVED F |        |                 |
|                                                                                                                                                                                       |                                                                                                                                                     | <b>FIN</b>                                                                                               |                                                        |                                                                                                 |                                                                                                  |        |                 |
| IC SCALE 60 120   FEET ) = 30 ft. Know what's below.   CONTRACTOR TO PROVIDE 3 SETS OF Call before you dig.   IF ANY CONFLICTS, DISCREPANCIES, OR OTHER UNSATISFACTORY CONDITIONS ARE |                                                                                                                                                     |                                                                                                          |                                                        | SITE PLAN                                                                                       |                                                                                                  |        |                 |
|                                                                                                                                                                                       | THE ENGINEER IMMEDIATELY, AND                                                                                                                       | AND PLANNERS                                                                                             | DRAWIN<br>DRAWN<br>DATE<br>PROJEC                      | I BY                                                                                            | KMB<br>04/07/23<br>5957.00                                                                       | DRA    | WING NO.<br>C-1 |