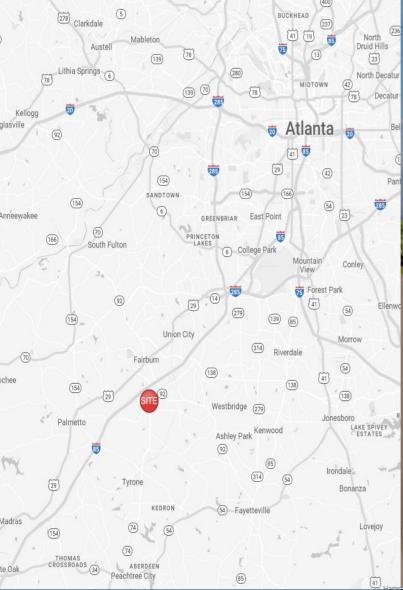

## Plantation Village

8119 Senoia Road Fairburn, GA 30213

#### **Property Highlights**

- •This new development located on growing retail corridor Senoia Road will offer up to 15,650 SF of retail/restaurant spaces.
- •Located near National tenants Jersey Mike's, Moe's, Firehouse Subs, Chipotle, IHOP, T-Mobile, Piedmont Urgent Care, and Tractor Supply Co., just to name a few!
- •Drive-Thru Available
- •Estimated Delivery Q1 2024
- •Seeing over 37,000 VPD