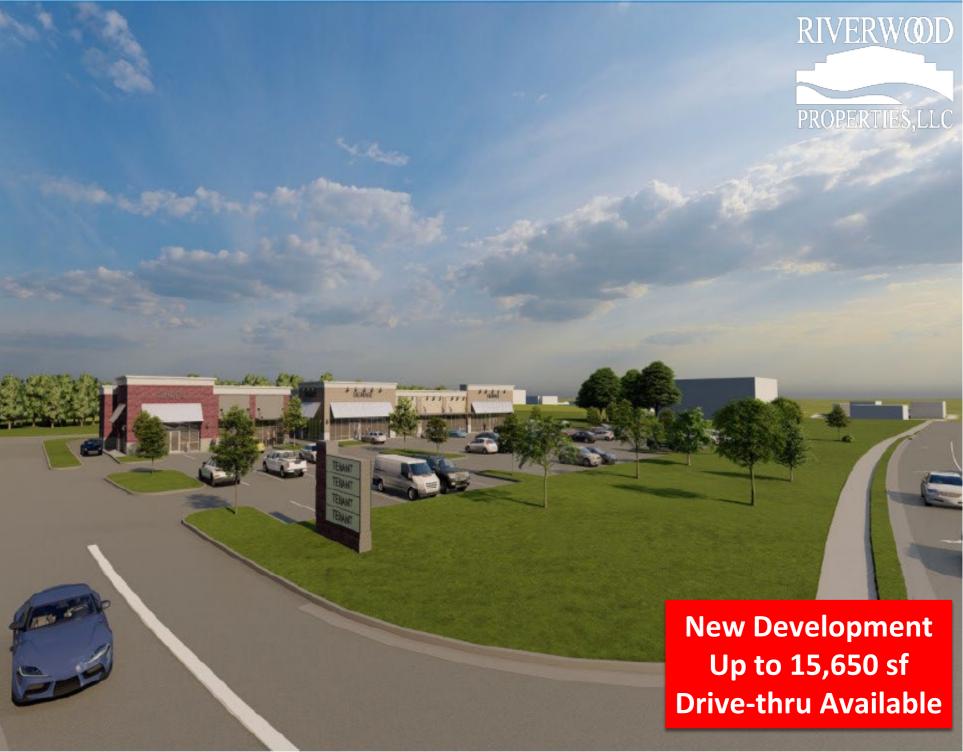

#### **Property Highlights**

- •This new development located on growing retail corridor Senoia Road will offer up to 15,650 SF of retail/restaurant spaces.
- •Located near National tenants Jersey Mike's, Moe's, Firehouse Subs, Chipotle, IHOP, T-Mobile, Piedmont Urgent Care, and Tractor Supply Co., just to name a few!
- •Drive-Thru Available
- •Estimated Delivery Q1 2024
- •Seeing over 37,000 VPD