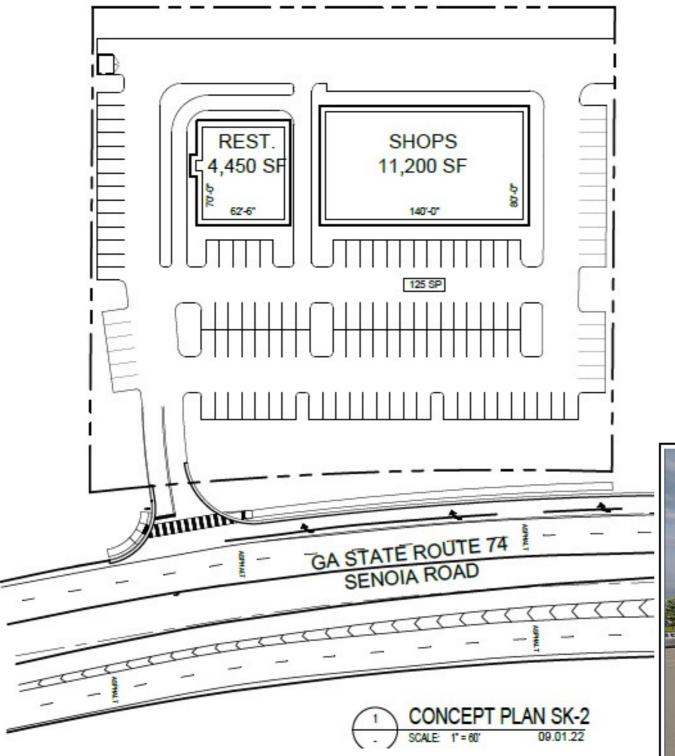

#### PROJECT DATA OVERALL

| RETAIL BUILDINGS    |        |    |  |
|---------------------|--------|----|--|
| SHOPS               | 8,000  | SF |  |
| EXISTING RESTAURANT | 7,500  | SF |  |
| TOTAL PROJECT AREA  | 15,500 | SF |  |

#### **RETAIL PARKING**

| SHOPS PARKING REQ'D (4.5/1,000 SF)      | 36  | SPACES |
|-----------------------------------------|-----|--------|
| EX. REST. PARKING REQ,D (10.0/1,000 SF) | 75  | SPACES |
| TOTAL PARKING REQUIRED                  | 111 | SPACES |
| TOTAL PARKING PROVIDED                  | 125 | SPACES |