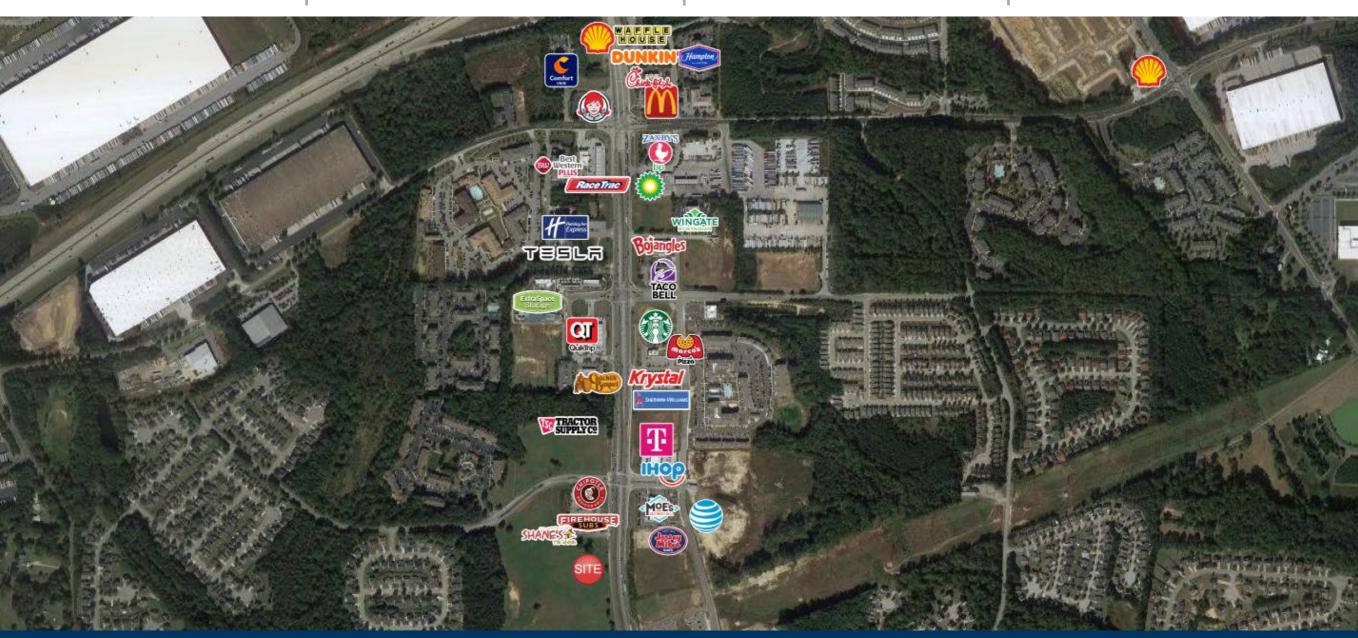

#### **Property Highlights**

- •This new development located on growing retail corridor Senoia Road will offer up to 15,650 SF of retail/restaurant spaces.
- •Located near National tenants Jersey Mike's, Moe's, Firehouse Subs, Chipotle, IHOP, T-Mobile, Piedmont Urgent Care, and Tractor Supply Co., just to name a few!
- •Drive-Thru Available
- •Estimated Delivery Q1 2024
- •Seeing over 37,000 VPD