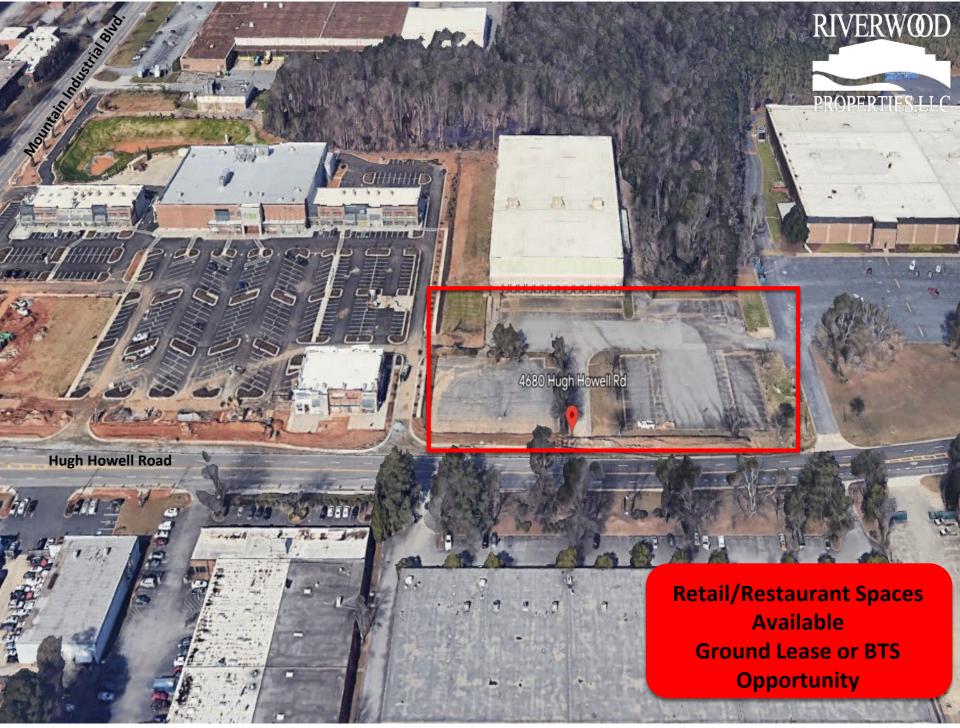

### **Tucker Development**

4680 Hugh Howell Road Tucker, GA 30084

#### **Property Highlights**

- This proposed development will be located on Hugh Howell Road next to the Publix anchored Hugh Howell Village Shopping Center and less than a mile from busy Lawrenceville Hwy.
- This growing retail corridor will feature a variety of retail and restaurants opportunities.
- Seeing over 14,000 VPD
- Zoned Commercial
- Site PADS & Drive Thru available.
- Ground Lease & BTS Opportunity

Site Access: Property is accessible via Hugh Howell Road.