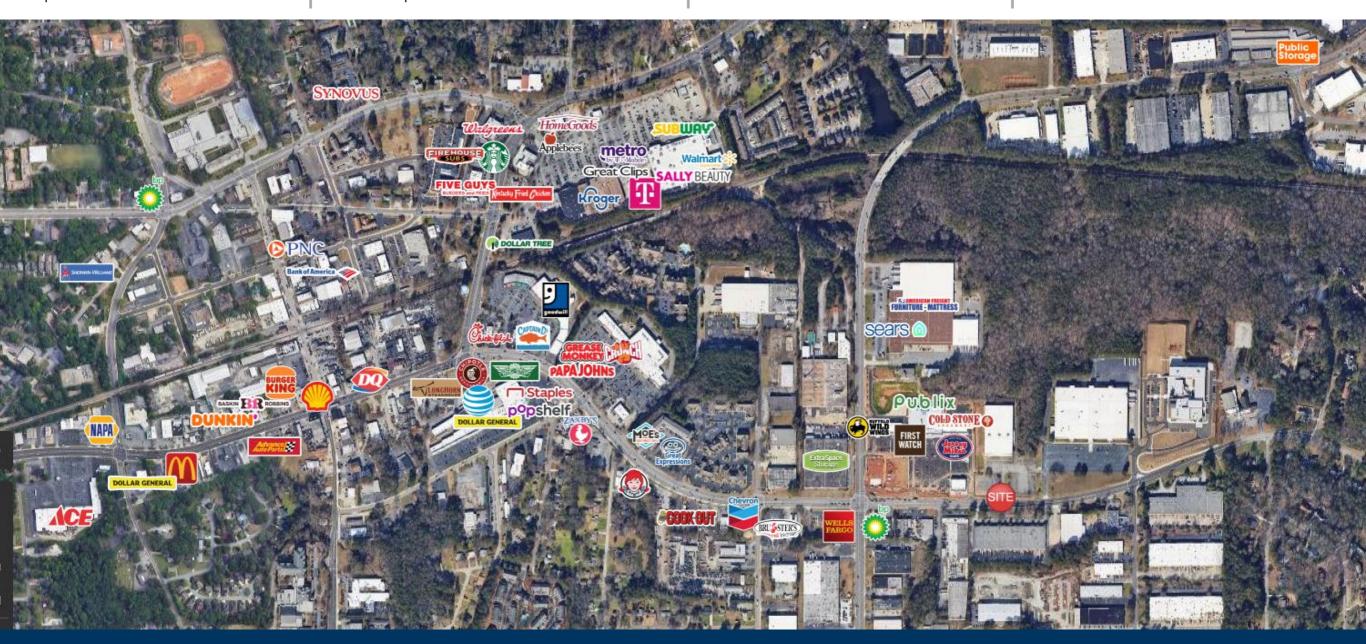

lights**

- This proposed development will be located on Hugh Howell Road next to the Publix anchored Hugh Howell Village Shopping Center and less than a mile from busy Lawrenceville Hwy.
- This growing retail corridor will feature a variety of retail and restaurants opportunities.
- Seeing over 14,000 VPD
- Zoned Commercial
- Site PADS & Drive Thru available.
- Ground Lease & BTS Opportunity

Site Access: Property is accessible via Hugh Howell Road.



## **TUCKER DEVELOPMENT**

Site Plan





# TUCKER DEVELOPMENT

Site Plan (2)



### AREA DEMOGRAPHICS

2022 Population

3,882 1 MILE 79,254 3 MILE 249,985 5 MILE

3 MILE 5 MILE 2022 Daytime Population

1 MILE



Household 2022 5 MILE

1 MILE 1,545 3 MILE 30,373 91,239



Household Income

1 MILE \$124,441 3 MILE \$100,267 5 MILE \$93,833



## **TUCKER DEVELOPMENT**

Trade Area Overview