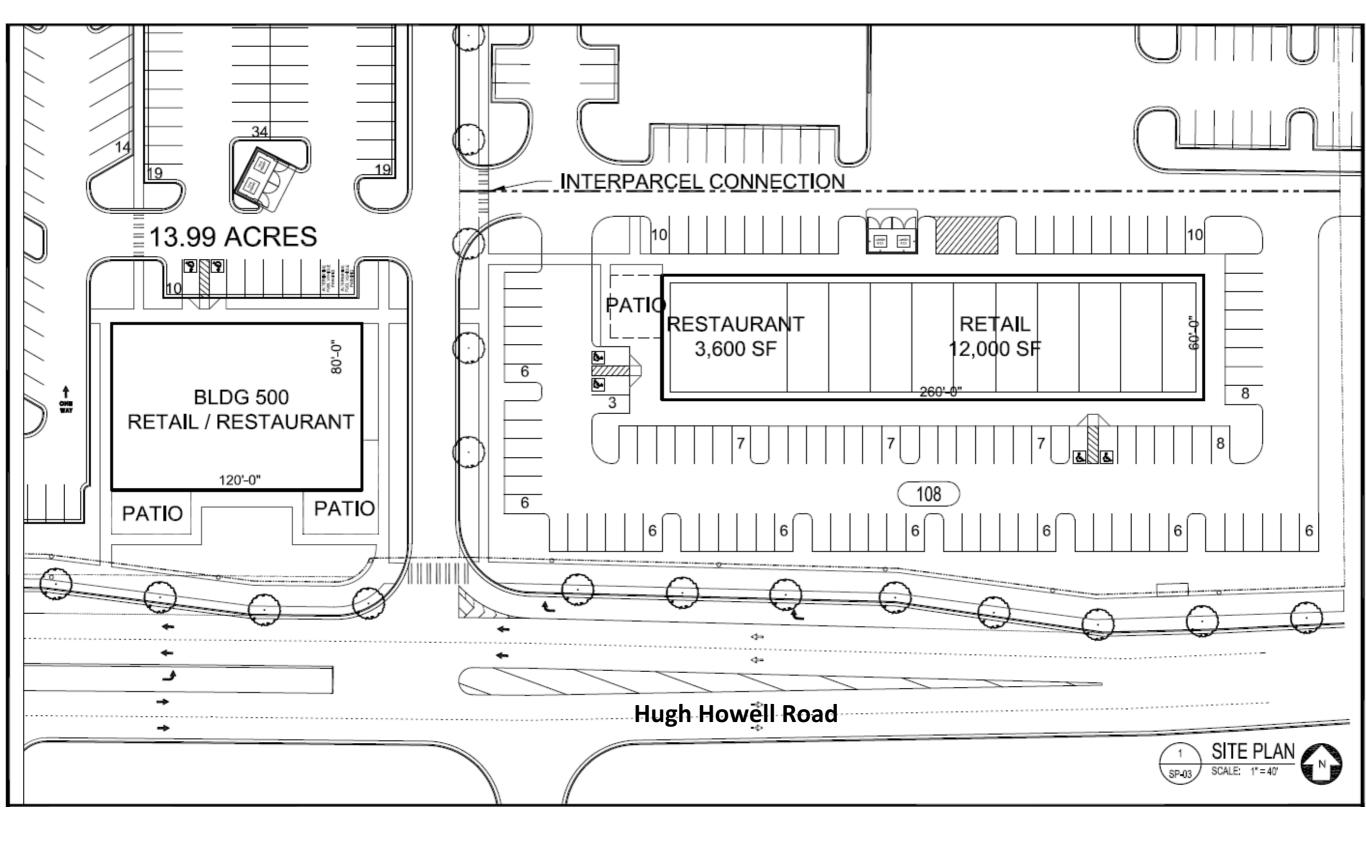

### **Tucker Development**

4680 Hugh Howell Road Tucker, GA 30084





#### **Leasing Contacts**

Marrissa Chanin 678-501-5341 Marrissa@riverwoodproperties.com

Allie Hodge 678-501-5342 ahodge@riverwoodproperties.com

#### **Property Highlights**

- This proposed development will be located on Hugh Howell Road next to the Publix anchored Hugh Howell Village Shopping Center and less than a mile from busy Lawrenceville Hwy.
- This growing retail corridor will feature a variety of retail and restaurants opportunities.
- Seeing over 14,000 VPD
- Zoned Commercial
- Site PADS & Drive Thru available.
- Ground Lease & BTS Opportunity

Site Access: Property is accessible via Hugh Howell Road.



## **TUCKER DEVELOPMENT**

Site Plan





# TUCKER DEVELOPMENT

Site Plan (2)



### AREA DEMOGRAPHICS

2022 Population

3,882 1 MILE 79,254 3 MILE 249,985 5 MILE

3 MILE 5 MILE 2022 Daytime Population

1 MILE



Household 2022 5 MILE

1 MILE 1,545 3 MILE 30,373 91,239



Household Income

1 MILE \$124,441 3 MILE \$100,267 5 MILE \$93,833



## **TUCKER DEVELOPMENT**

Trade Area Overview