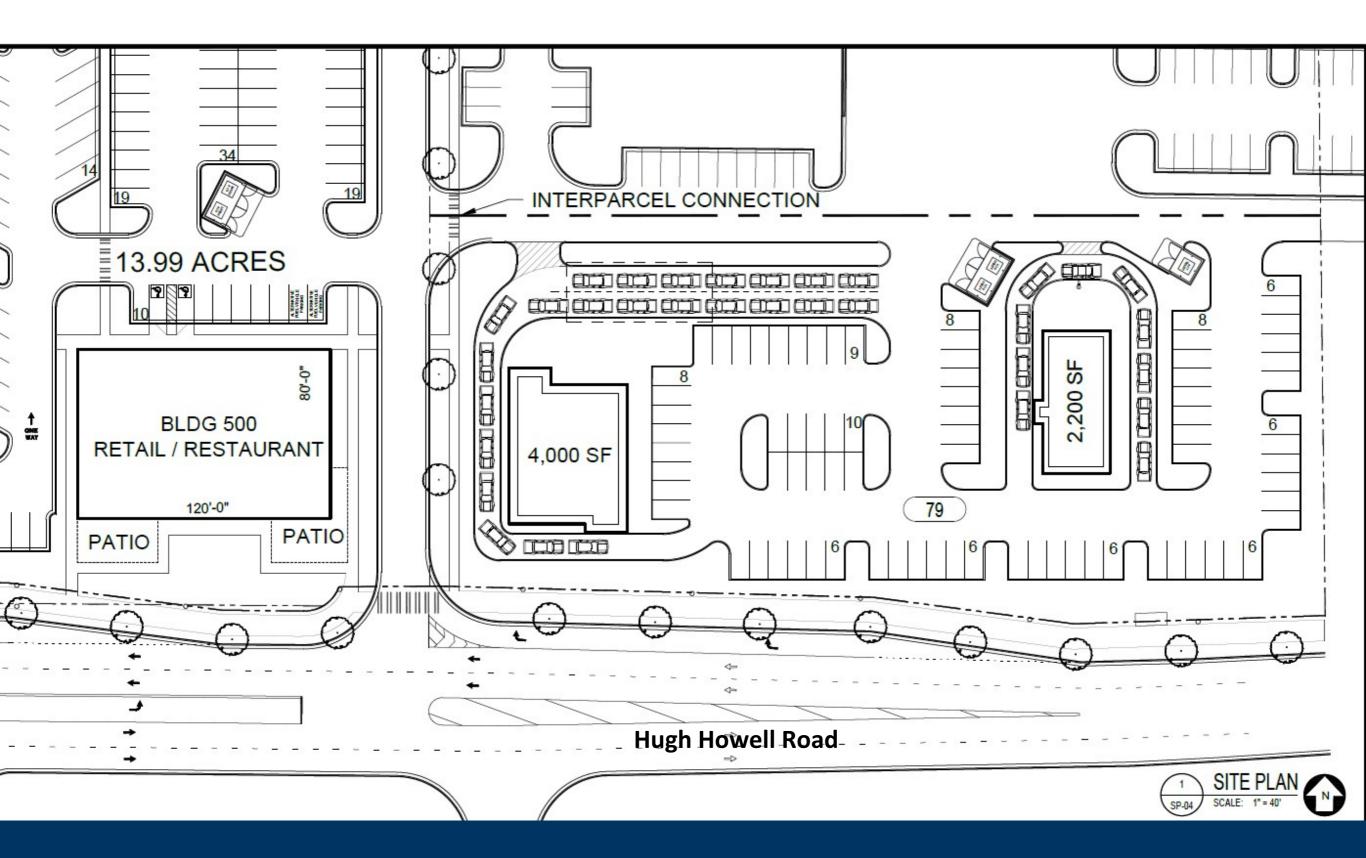

### **Tucker Development**

4680 Hugh Howell Road Tucker, GA 30084





#### **Leasing Contacts**

Marrissa Chanin 678-501-5341 Marrissa@riverwoodproperties.com

Allie Hodge 678-501-5342 ahodge@riverwoodproperties.com

#### **Property Highlights**

- This proposed development will be located on Hugh Howell Road next to the Publix anchored Hugh Howell Village Shopping Center and less than a mile from busy Lawrenceville Hwy.
- This growing retail corridor will feature a variety of retail and restaurants opportunities.
- Seeing over 14,000 VPD
- Zoned Commercial
- Site PADS & Drive Thru available.
- Ground Lease & BTS Opportunity

Site Access: Property is accessible via Hugh Howell Road.



## **TUCKER DEVELOPMENT**

Site Plan





# TUCKER DEVELOPMENT

Site Plan (2)



### AREA DEMOGRAPHICS

2022 Population

3,882 1 MILE 79,254 3 MILE 249,985 5 MILE

3 MILE 5 MILE 2022 Daytime Population

1 MILE



Household 2022 5 MILE

1 MILE 1,545 3 MILE 30,373 91,239



Household Income

1 MILE \$124,441 3 MILE \$100,267 5 MILE \$93,833



## **TUCKER DEVELOPMENT**

Trade Area Overview