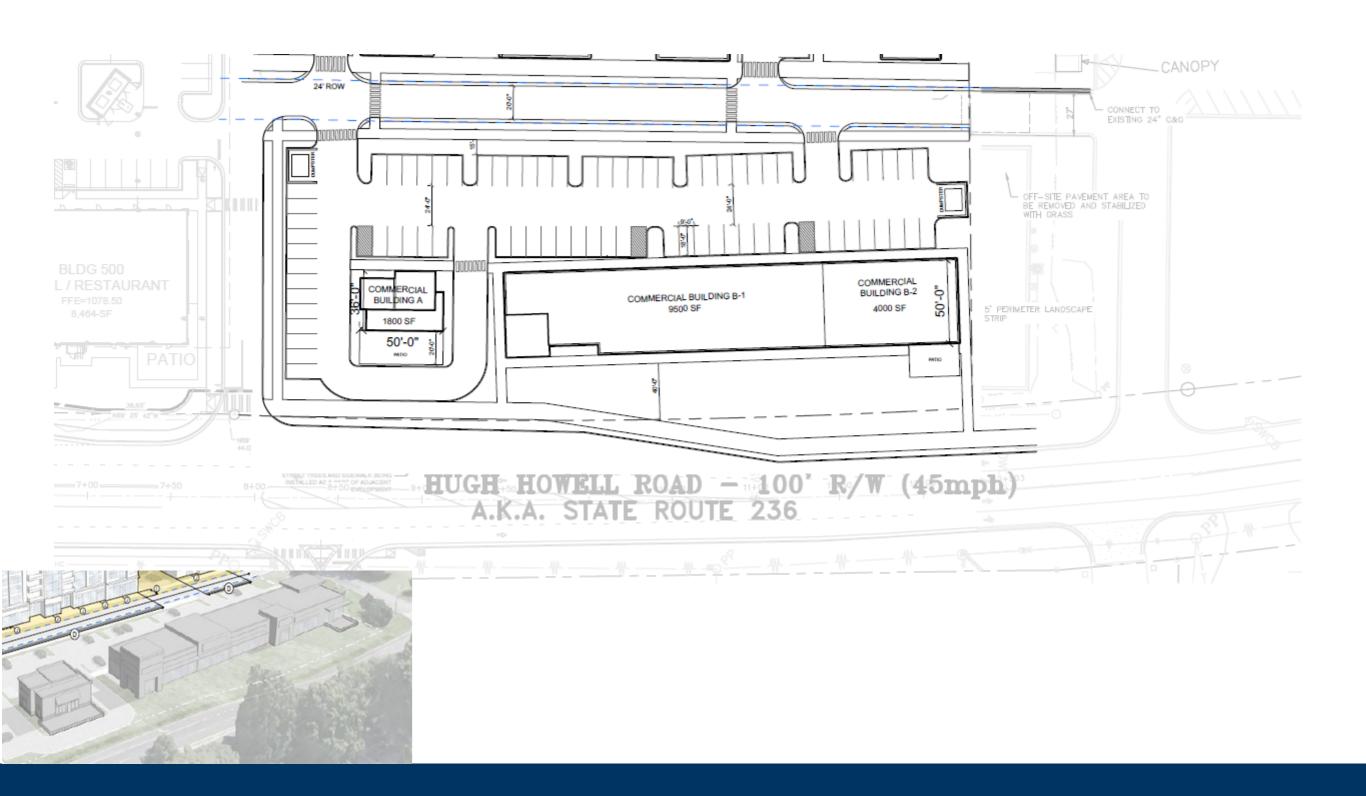

# TUCKER DEVELOPMENT

Site Plan

#### **Property Highlights**

- This proposed development will be located on Hugh Howell Road next to the Publix anchored Hugh Howell Village Shopping Center and less than a mile from busy Lawrenceville Hwy.
- This growing retail corridor will feature a variety of retail and restaurants opportunities.
- Seeing over 14,000 VPD
- Site PADS & Drive Thru available.
- Retail/Restaurant Spaces Available | 15,300 SF
- Ground Lease & BTS Opportunity