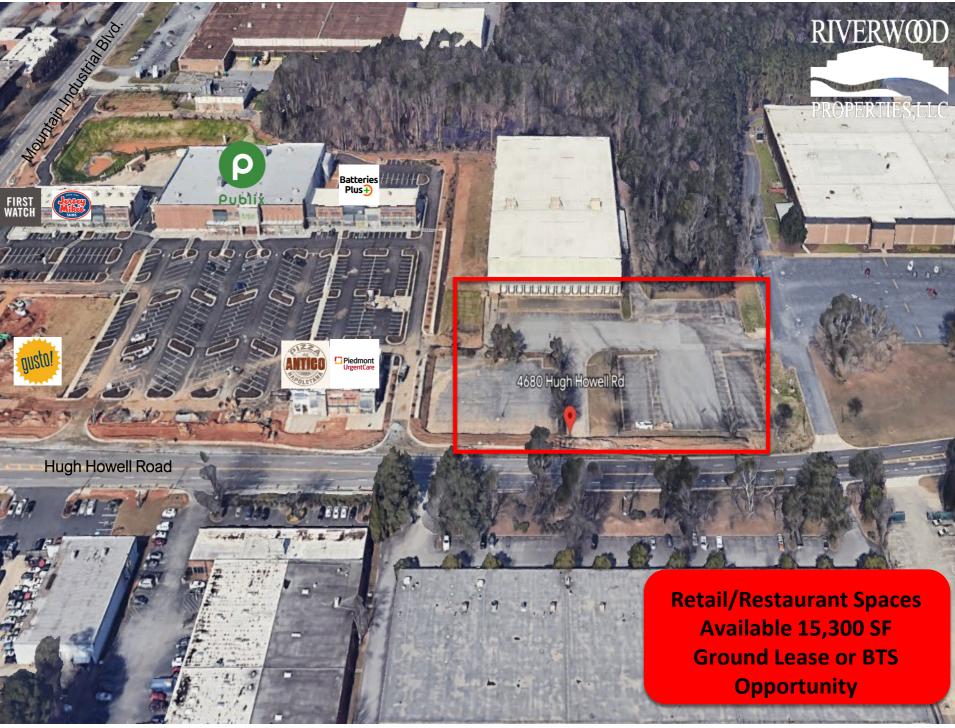

## **Tucker Development**

4680 Hugh Howell Road Tucker, GA 30084

#### **Property Highlights**

- This proposed development will be located on Hugh Howell Road next to the Publix anchored Hugh Howell Village Shopping Center and less than a mile from busy Lawrenceville Hwy.
- This growing retail corridor will feature a variety of retail and restaurants opportunities.
- Seeing over 14,000 VPD
- Site PADS & Drive Thru available.
- Retail/Restaurant Spaces Available | 15,300 SF
- Ground Lease & BTS Opportunity

riverwoodproperties.com

Site Access: Property is accessible via Hugh Howell Road.