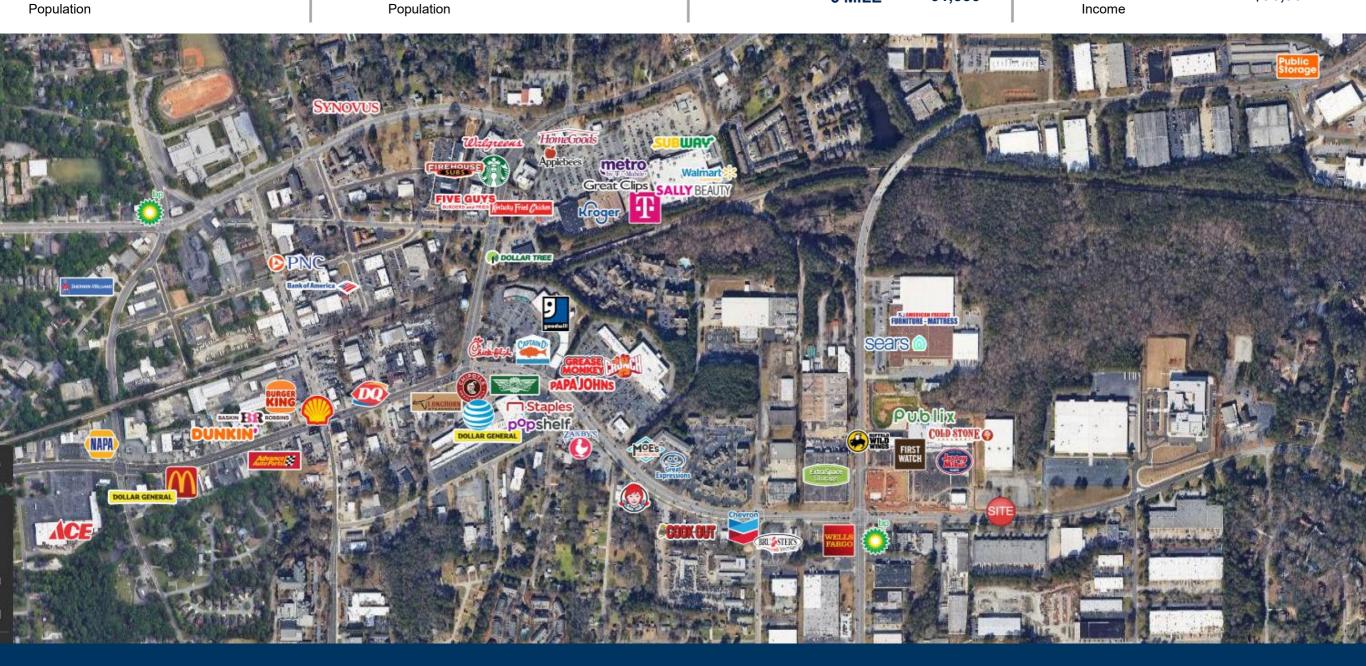

## **TUCKER DEVELOPMENT**

Trade Area Overview

### AREA DEMOGRAPHICS

2023
Population

1 MILE 3,900 3 MILE 80,707 5 MILE 250,920

2023 Daytime

1 MILE 10,266 3 MILE 35,495 5 MILE 100,187

1 MILE 1,465
3 MILE 31,283
5 MILE 91,556

Household 5 MILE \$96,902 Income

1 MILE \$134,647

3 MILE \$101,998