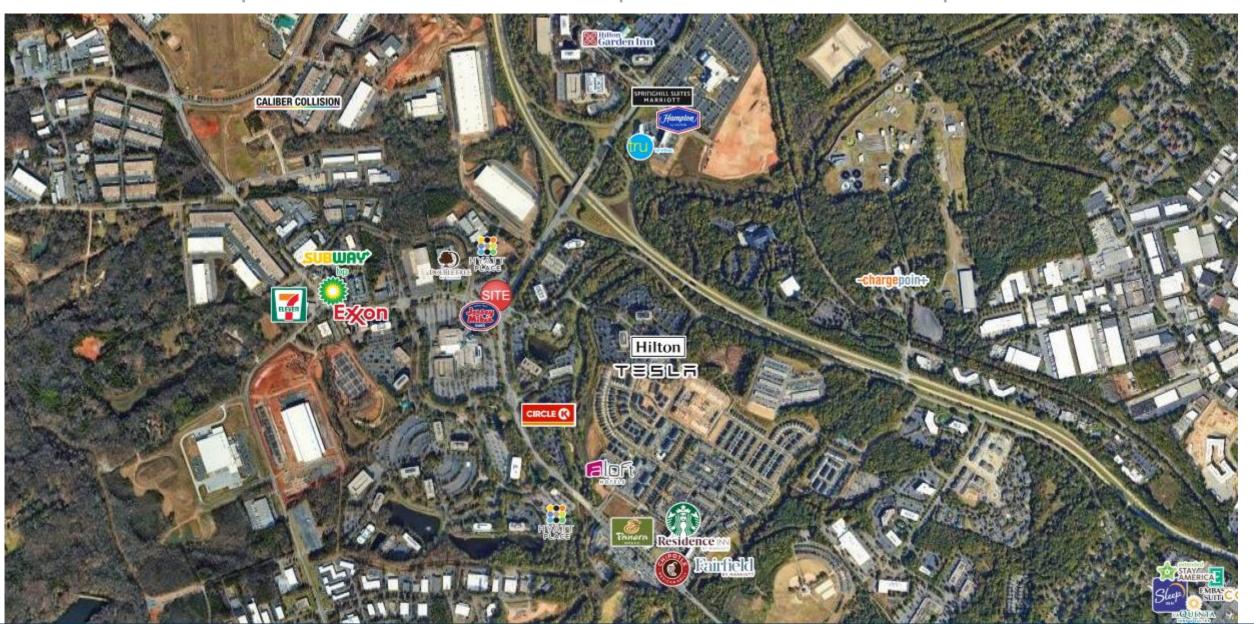

m Insurance         | 1,140  |
| 105 | Taco y Mas                   | 2,648  |
| 106 | Nana Morrison's Soul Food    | 2,690  |
| 107 | Fedex                        | 2,040  |
| 108 | Hibachi Express & Grill      | 2,150  |
| 201 | Lake Pointe Family Dentistry | 2,632  |
| 203 | Hair by D                    | 4,881  |
| 205 | Carefirst Medical            | 1,747  |
|     | GLA                          | 23,848 |
|     |                              |        |



## THE SHOPS AT LAKE POINTE

Site Plan



### AREA DEMOGRAPHICS

Population

37,732 3 MILE 171,043 5 MILE 645,867 10 MILE



2022 Daytime Population

51,008 3 MILE 5 MILE 159,136 **10 MILE** 403,418



3 MILE 15,416 5 MILE 74,540 Household 2022 10 MILE 273,816



Household Income

3 MILE \$82,160 5 MILE \$118,373 10 MILE \$126,787



## THE SHOPS AT LAKE POINTE

Trade Area Overview