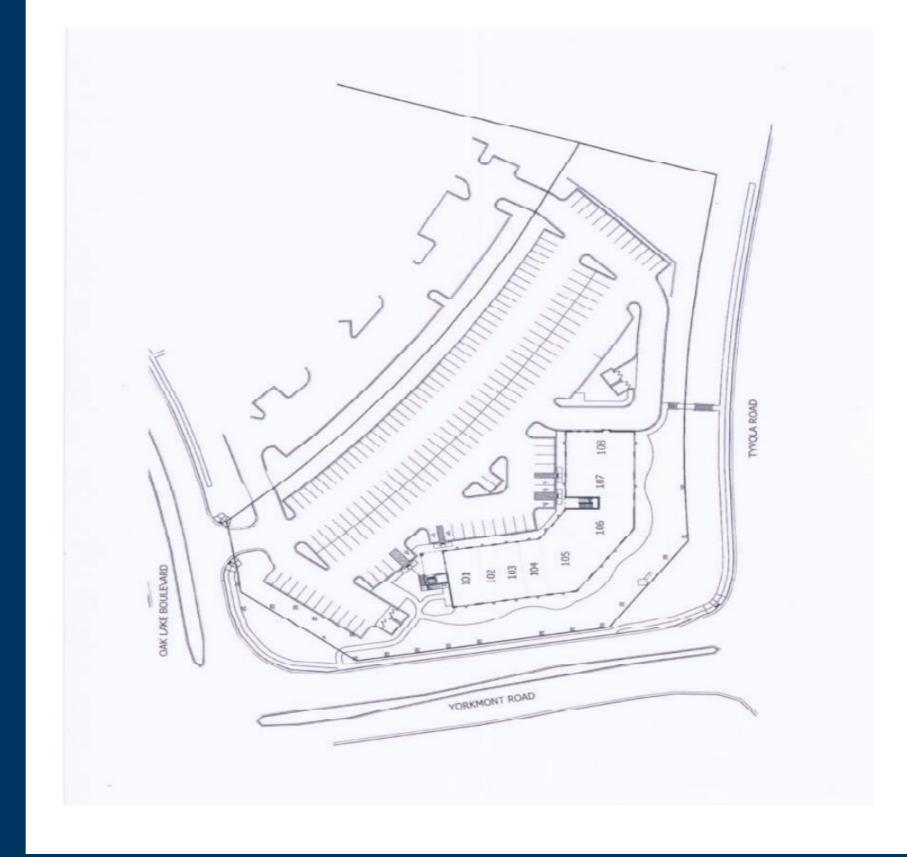

# The Shops at Lake Pointe TENANTS

| 101 | Jersey Mike's Subs           | 1,800  |
|-----|------------------------------|--------|
| 102 | Krustaceans Seafood          | 2,120  |
| 104 | State Farm Insurance         | 1,140  |
| 105 | Taco y Mas                   | 2,648  |
| 106 | Nana Morrison's Soul Food    | 2,690  |
| 107 | Fedex                        | 2,040  |
| 108 | Hibachi Express & Grill      | 2,150  |
| 201 | Lake Pointe Family Dentistry | 2,632  |
| 203 | Hair by D                    | 4,881  |
| 205 | Carefirst Medical            | 1,747  |
|     | GLA                          | 23,848 |
|     |                              |        |

## THE SHOPS AT LAKE POINTE

Site Plan