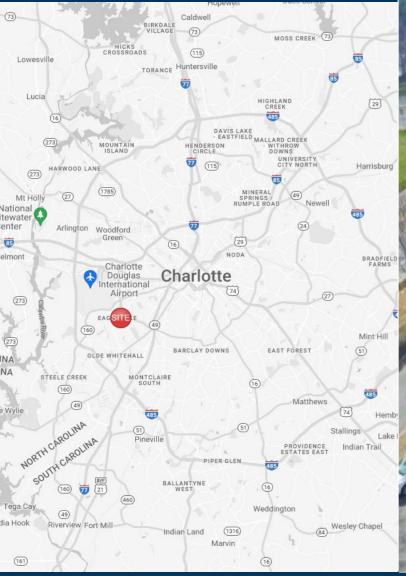

# The Shops at Lake Pointe

2908 Oak Lake Blvd. Charlotte, NC 28208

#### **Property Highlights**

- Located at the intersection of Yorkmonte Road and Tyvola Road.
- Signalized intersection with points of ingress/egress on Albemarle Rd. and Circumferential Rd.
- Offers strong mix of service, retail and restaurant tenants,
- Over 30,000 VPD between Yorkmonte Road and Tyvola Road.
- 100% Leased

<u>Site Access:</u> Property is accessible via the signalized intersection at Yorkmonte and Tyvola Road.