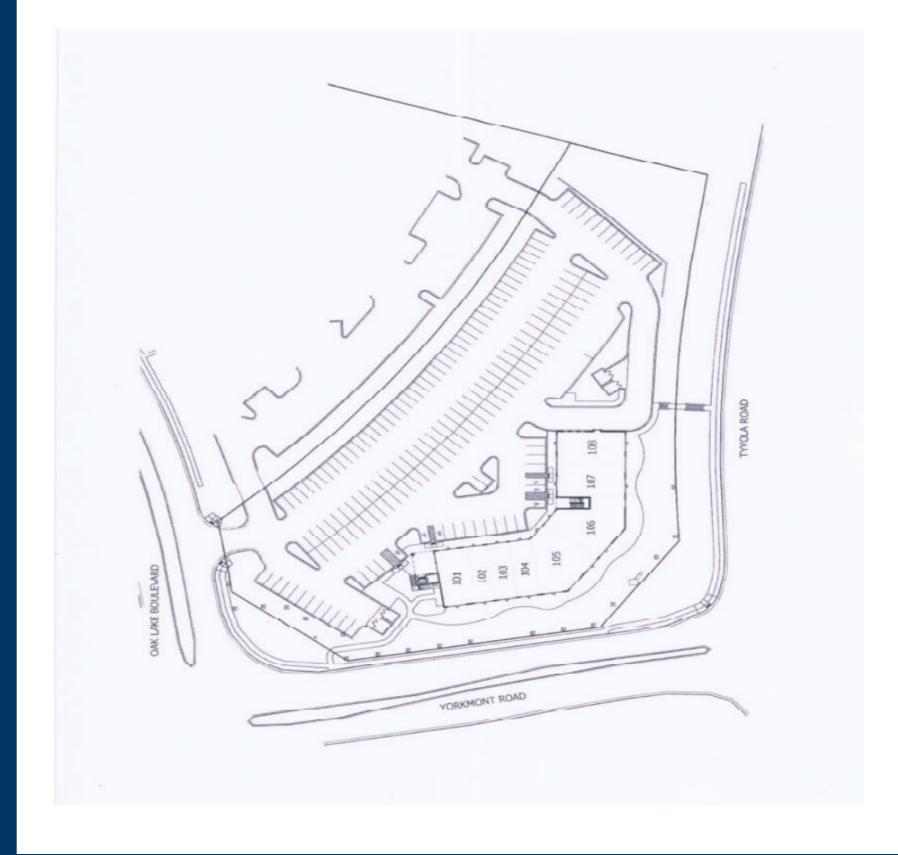

## THE SHOPS AT LAKE POINTE

Site Plan

# The Shops at Lake Pointe TENANTS

| 101       Jersey Mike's Subs       1,800         102       King of Krabs       2,120         104       Josh Ross Agency       1,140         105       Taco y Mas       2,648         106       Nana Morrison's Soul Food       2,690         107       Fedex       2,040         108       Hibachi Express & Grill       2,150         201       Lake Pointe Family Dentistry       2,632         205       Carefirst Medical Associates       4,881         203       Vacant       1,747         GLA       23,848 |     |                              |        |
|--------------------------------------------------------------------------------------------------------------------------------------------------------------------------------------------------------------------------------------------------------------------------------------------------------------------------------------------------------------------------------------------------------------------------------------------------------------------------------------------------------------------|-----|------------------------------|--------|
| 104       Josh Ross Agency       1,140         105       Taco y Mas       2,648         106       Nana Morrison's Soul Food       2,690         107       Fedex       2,040         108       Hibachi Express & Grill       2,150         201       Lake Pointe Family Dentistry       2,632         205       Carefirst Medical Associates       4,881         203       Vacant       1,747                                                                                                                       | 101 | Jersey Mike's Subs           | 1,800  |
| 105       Taco y Mas       2,648         106       Nana Morrison's Soul Food       2,690         107       Fedex       2,040         108       Hibachi Express & Grill       2,150         201       Lake Pointe Family Dentistry       2,632         205       Carefirst Medical Associates       4,881         203       Vacant       1,747                                                                                                                                                                      | 102 | King of Krabs                | 2,120  |
| 106 Nana Morrison's Soul Food 2,690  107 Fedex 2,040  108 Hibachi Express & Grill 2,150  201 Lake Pointe Family Dentistry 2,632  205 Carefirst Medical Associates 4,881  203 Vacant 1,747                                                                                                                                                                                                                                                                                                                          | 104 | Josh Ross Agency             | 1,140  |
| 107 Fedex 2,040  108 Hibachi Express & Grill 2,150  201 Lake Pointe Family Dentistry 2,632  205 Carefirst Medical Associates 4,881  203 Vacant 1,747                                                                                                                                                                                                                                                                                                                                                               | 105 | Taco y Mas                   | 2,648  |
| 108 Hibachi Express & Grill 2,150  201 Lake Pointe Family Dentistry 2,632  205 Carefirst Medical Associates 4,881  203 Vacant 1,747                                                                                                                                                                                                                                                                                                                                                                                | 106 | Nana Morrison's Soul Food    | 2,690  |
| 201 Lake Pointe Family Dentistry 2,632  205 Carefirst Medical Associates 4,881  203 Vacant 1,747                                                                                                                                                                                                                                                                                                                                                                                                                   | 107 | Fedex                        | 2,040  |
| 205 Carefirst Medical Associates 4,881  203 Vacant 1,747                                                                                                                                                                                                                                                                                                                                                                                                                                                           | 108 | Hibachi Express & Grill      | 2,150  |
| 203 Vacant 1,747                                                                                                                                                                                                                                                                                                                                                                                                                                                                                                   | 201 | Lake Pointe Family Dentistry | 2,632  |
| <u> </u>                                                                                                                                                                                                                                                                                                                                                                                                                                                                                                           | 205 | Carefirst Medical Associates | 4,881  |
| GLA 23,848                                                                                                                                                                                                                                                                                                                                                                                                                                                                                                         | 203 | Vacant                       | 1,747  |
|                                                                                                                                                                                                                                                                                                                                                                                                                                                                                                                    |     | GLA                          | 23,848 |