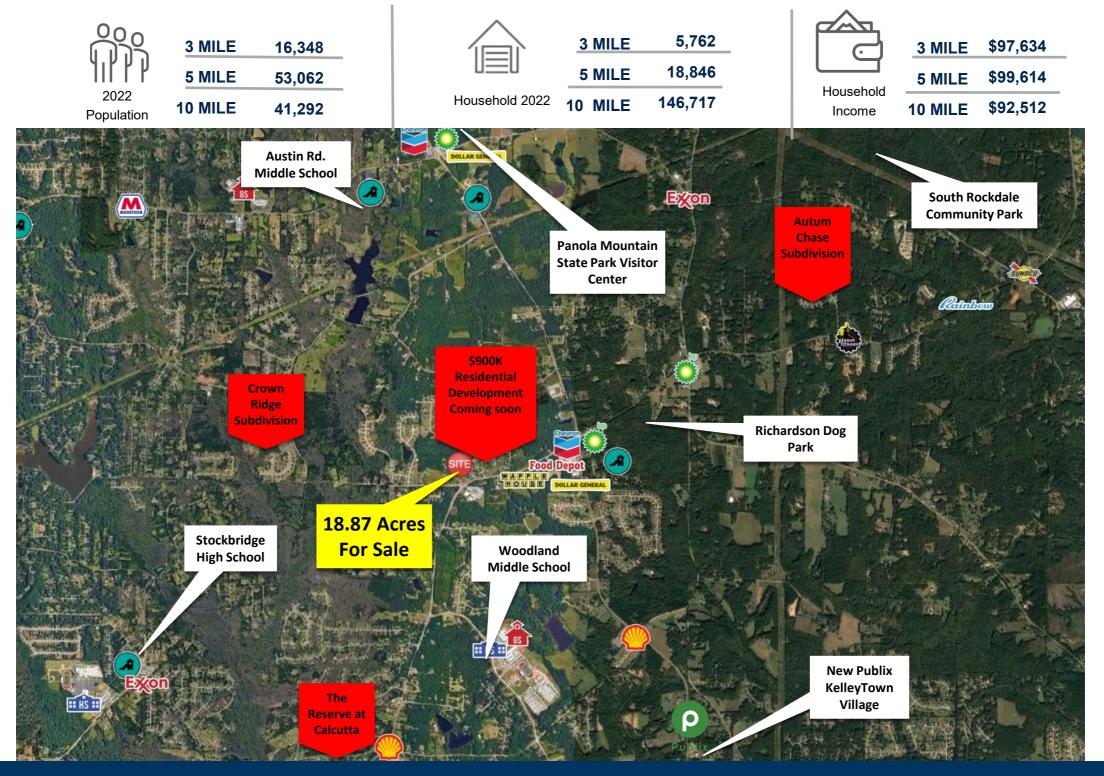

## Land For Sale

2100 Hwy 138 E Stockbridge, GA 30281





#### For more information:

Erika Radilla 678-501-5355 Office 404-698-5788 Cell erika@riverwoodproperties.com

#### **Property Highlights**

- Calling all investors and builders, you don't want to miss this!
- Opportunity to build premium community to meet the immediate and growing housing needs for this market.
- 18.87 Acres located at the corner of Old Conyers Road and Hwy 138 E, Stockbridge, GA.
- Located less than 2 minutes from Hwy 155 N
- Near State Parks such as South Rockdale Community Park, Panola Mountain State Park, and Arabia Mountain.
- Zoned R1-Residential but can be rezoned.



2100 Hwy 138 E Stockbridge, GA 30281

Land For Sale

### **AREA DEMOGRAPHICS**



# 2100 HWY 138 E LAND FOR SALE