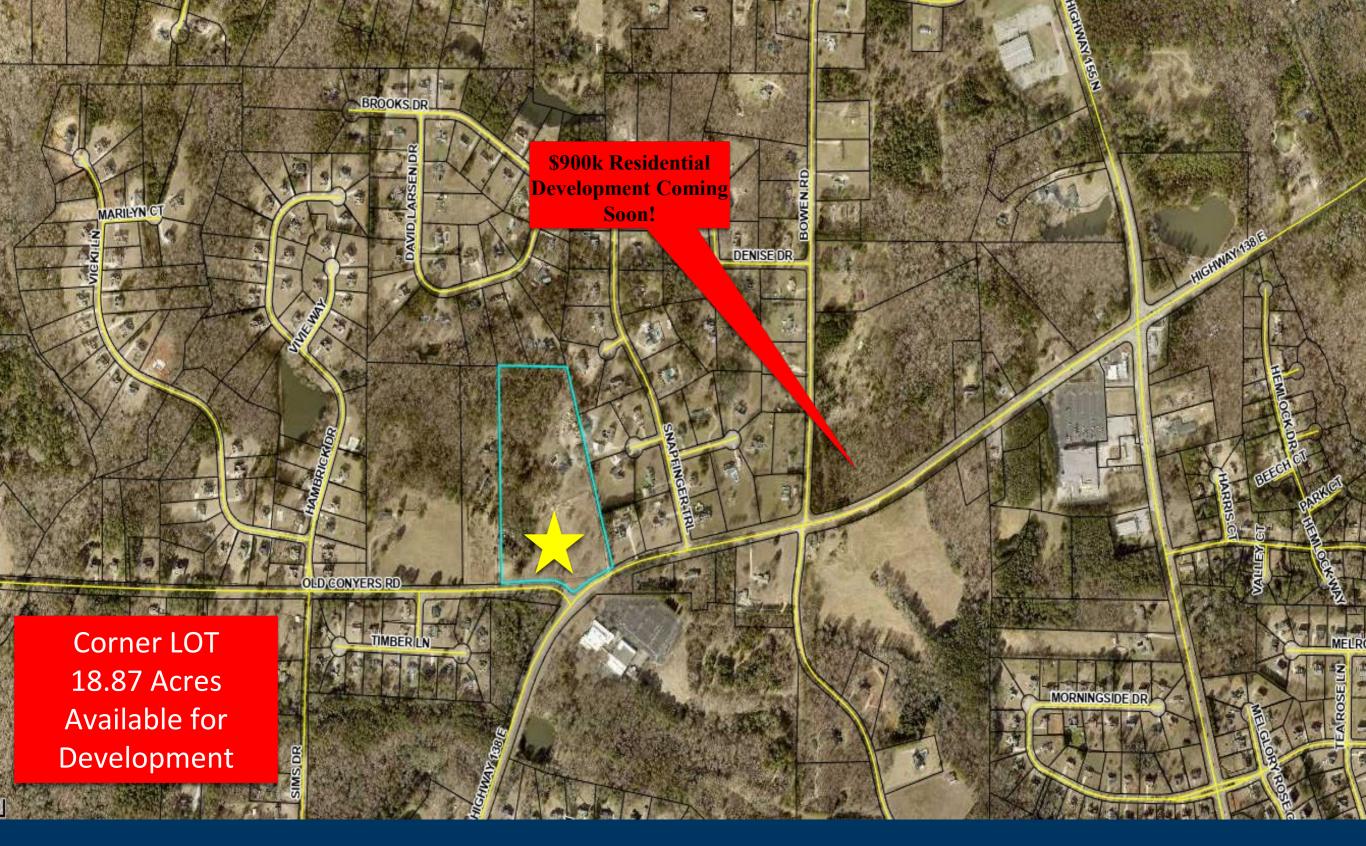

#### **Property Highlights**

- Calling all investors and builders, you don't want to miss this!
- Opportunity to build premium community to meet the immediate and growing housing needs for this market.
- 18.87 Acres located at the corner of Old Conyers Road and Hwy 138 E, Stockbridge, GA.
- Located less than 2 minutes from Hwy 155 N
- Near State Parks such as South Rockdale Community Park, Panola Mountain State Park, and Arabia Mountain.
- Zoned R1-Residential but can be rezoned.