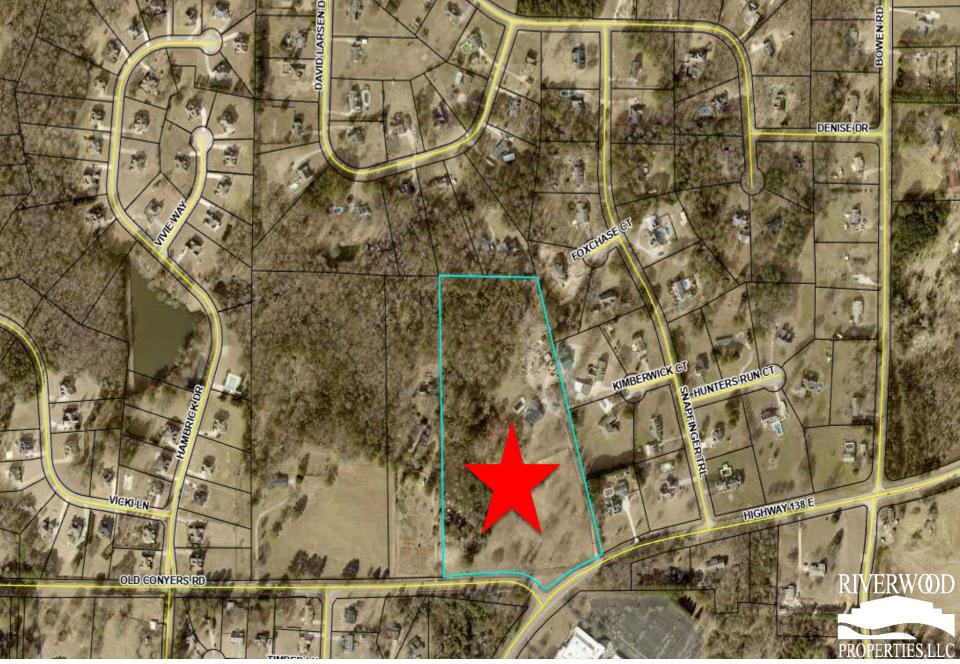

#### **Property Highlights**

- Calling all investors and builders, you don't want to miss this!
- Opportunity to build premium community to meet the immediate and growing housing needs for this market.
- 18.87 Acres located at the corner of Old Conyers Road and Hwy 138 E, Stockbridge, GA.
- Located less than 2 minutes from Hwy 155 N
- Near State Parks such as South Rockdale Community Park, Panola Mountain State Park, and Arabia Mountain.
- Zoned R1-Residential but can be rezoned.