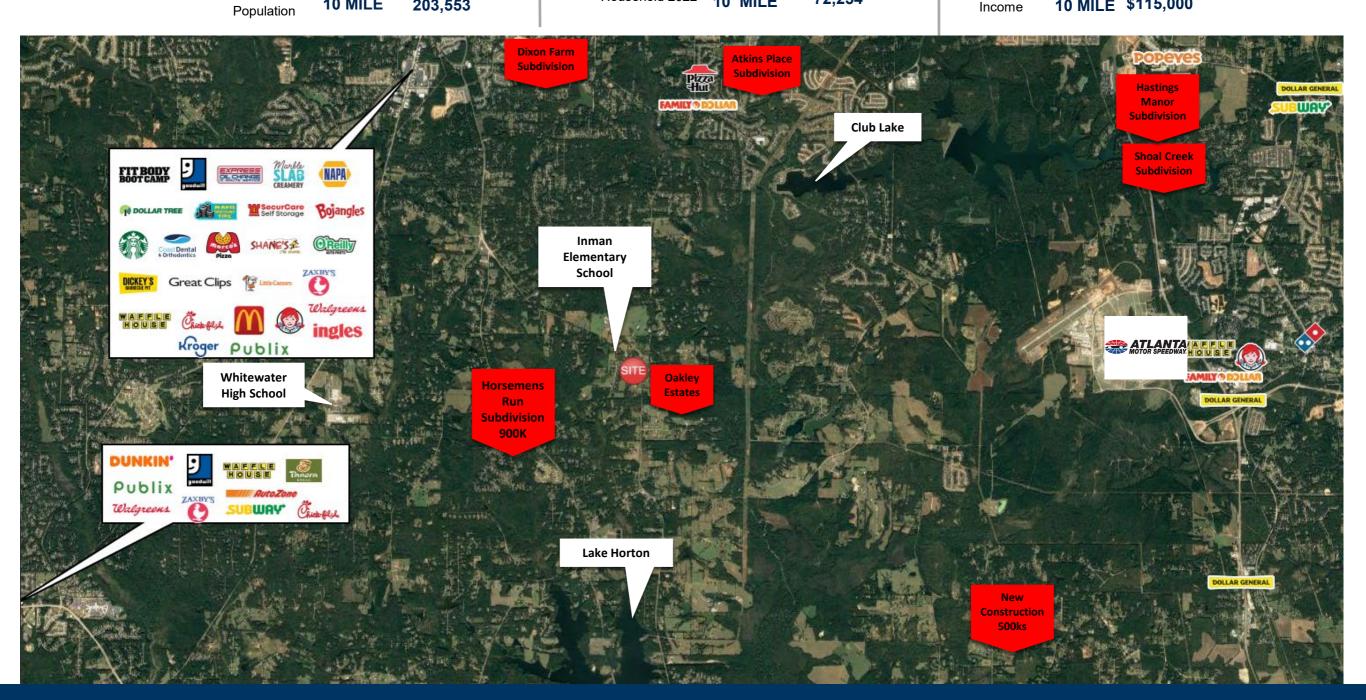

### AREA DEMOGRAPHICS

3 MILE 10,870 5 MILE 36,406 10 MILE 203,553

3,739 3 MILE 12,973 5 MILE Household 2022 72,254 10 MILE

Household Income

3 MILE \$174,239 5 MILE \$142,546 10 MILE \$115,000

# **HWY 92 & JEWEL BLUFF** LAND FOR SALE

Trade Area Overview