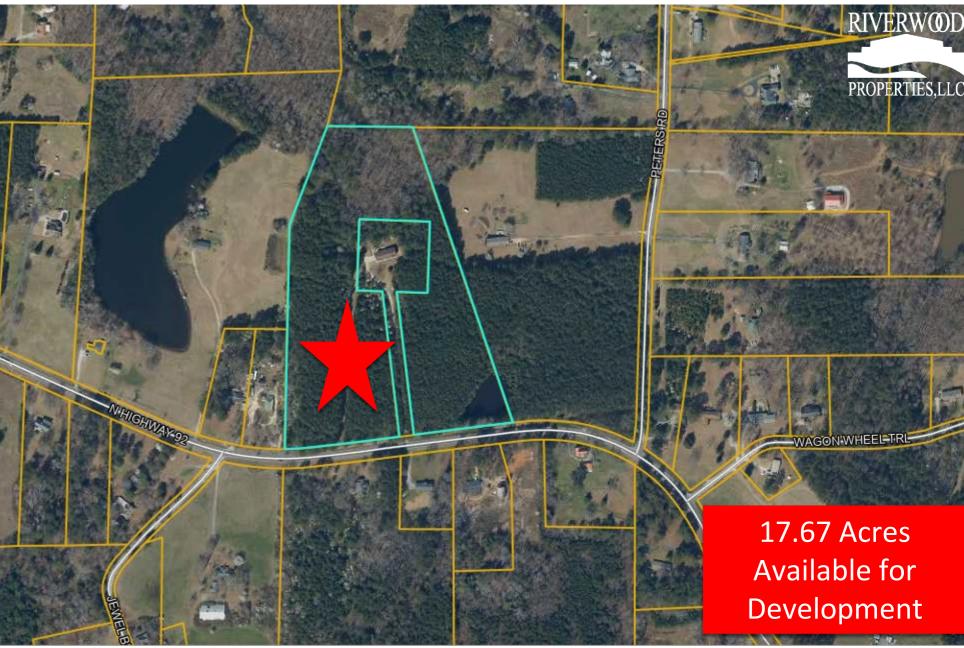

#### **Property Highlights**

- Calling all investors and builders, you don't want to miss this!
- Opportunity to build premium community to meet the immediate and growing housing needs for this market.
- 17.67 Acres located on Hwy 92 & Jewel Bluff, Fayetteville, GA 30214
- Less than 15 minutes from ATL Motor Speedway.
- Less than 8 miles from Fayetteville Pavilion
- 20 miles from Airport
- Zoned A-R