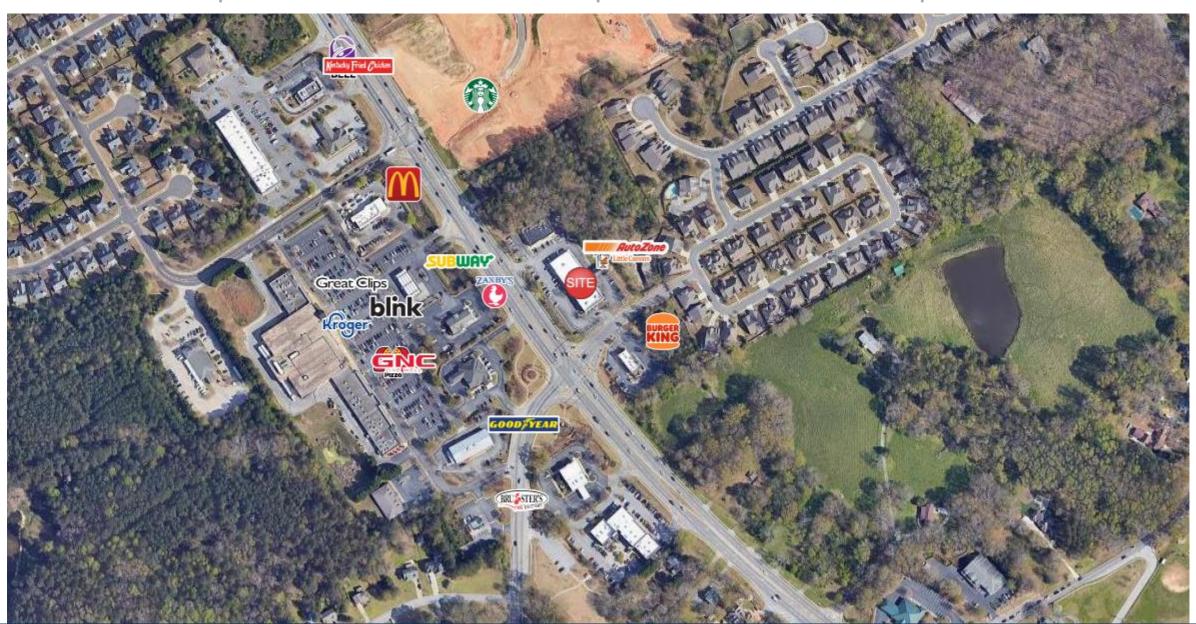

### **Property Highlights**

- This 13,896 SF (GLA) retail center is a located along major retail corridor and across the street from Kroger Shopping Center.
- Seated in a signalized intersection with easy access.
- Offers great visibility from Grayson Hwy.
- Over 47,000 VPD
- 100% Leased

Site Access: Property is accessible via Grayson Hwy.