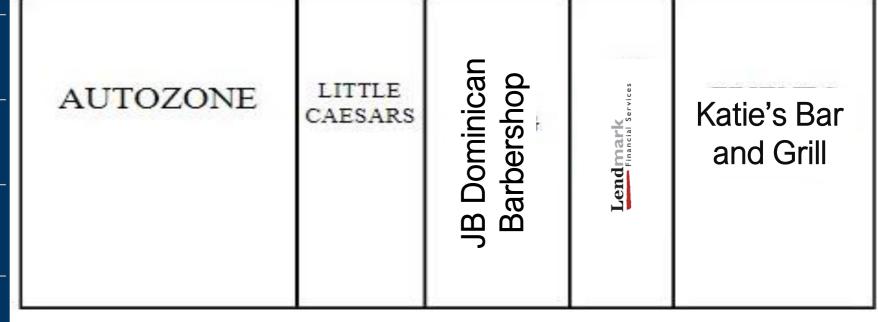

# Olde Town Grayson TENANTS

| 100 | Auto Zone               | 6,726    |
|-----|-------------------------|----------|
| 110 | Little Caesars          | 1,440    |
| 120 | JB Dominican Barbershop | 1,440    |
| 130 | Lendmark Financial      | 1,770    |
| 140 | Katie's Bar and Grill   | 2,520    |
|     | GLA:                    | 13,896   |
|     | Availability:           | 1,770 SF |