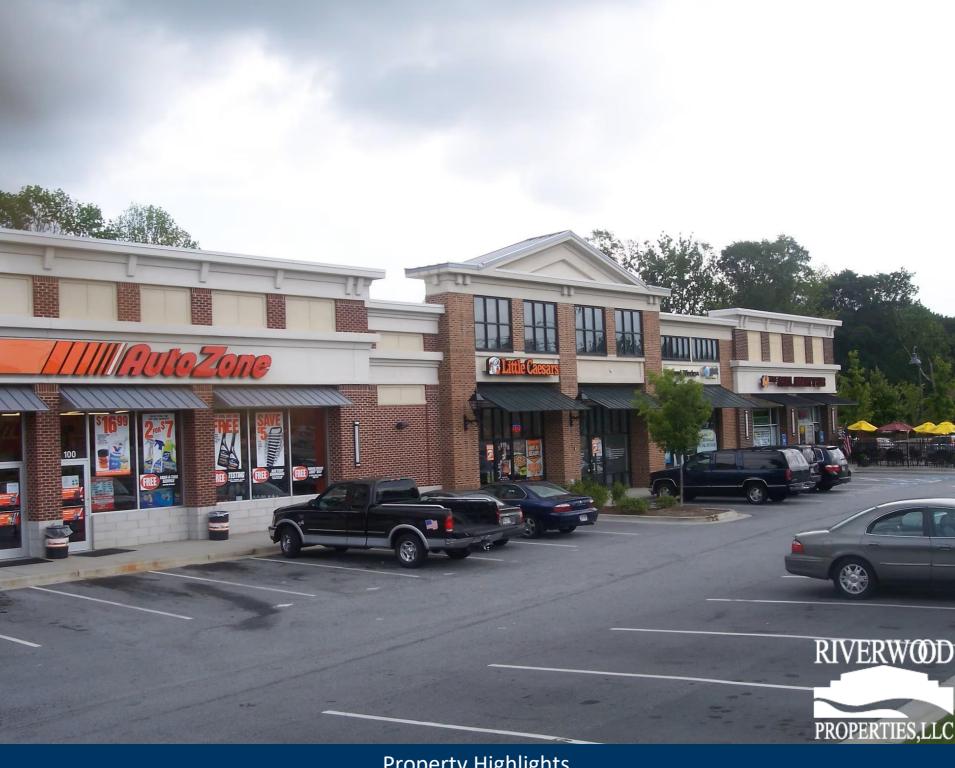

### **Property Highlights**

- This 13,896 SF (GLA) retail center is a located along major retail corridor and across the street from Kroger Shopping Center.
- Seated in a signalized intersection with easy access.
- Offers great visibility from Grayson Hwy.
- Over 47,000 VPD
- 100% Leased