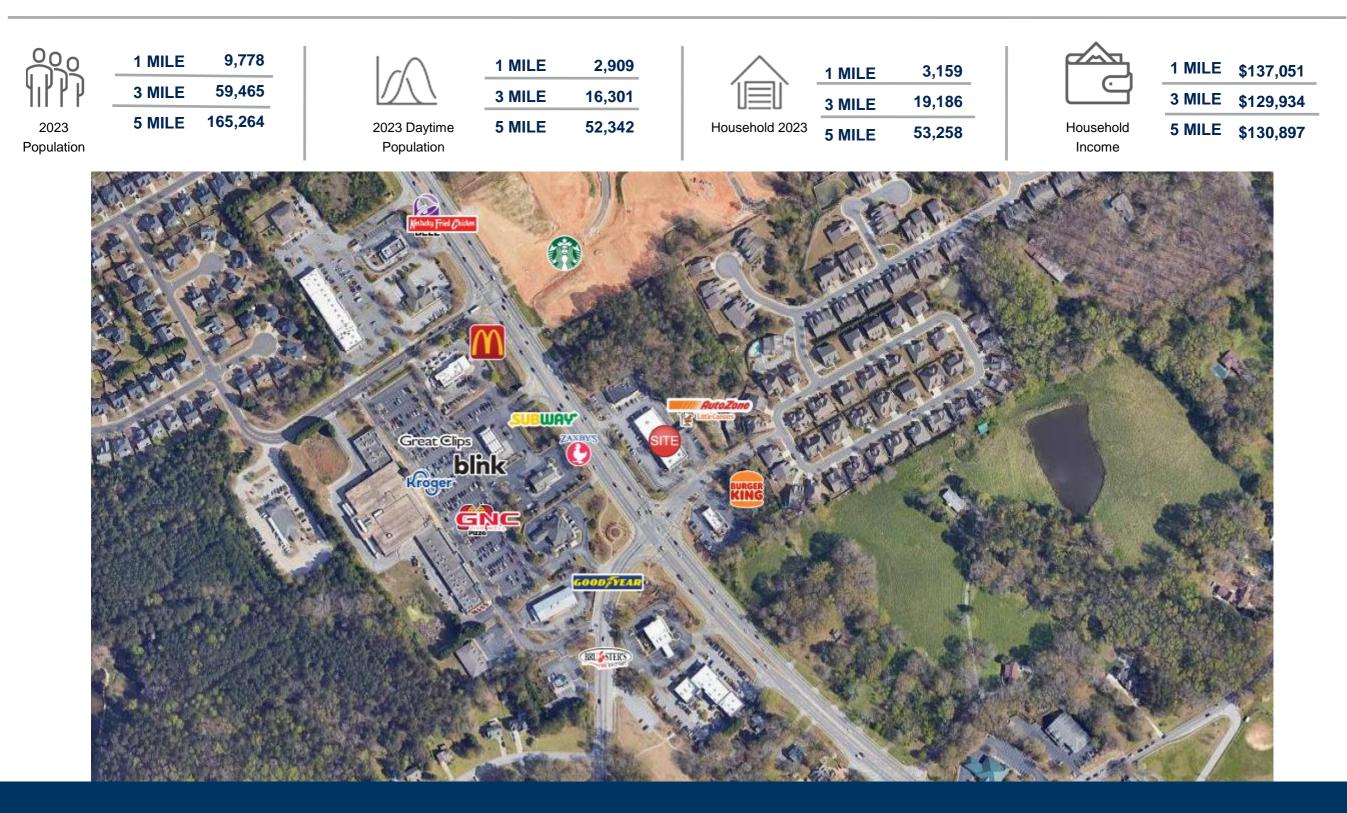

| 120 | JB Dominican Barbershop | 1,440    | AUTOLONE | CAESARS | B Dominican<br>Barbershop | 1,770 SF<br>AVAILABLE | Katie's Bar<br>and Grill    |
| 130 | Retail Space Available  | 1,770    |          |         | JB D<br>Bar               | A                     |                             |
| 140 | Katie's Bar and Grill   | 2,520    |          |         |                           |                       |                             |
|     | GLA:                    | 13,896   |          |         |                           |                       |                             |
|     | Availability:           | 1,770 SF |          |         |                           |                       |                             |

## OLDE TOWN GRAYSON



Site Plan

### AREA DEMOGRAPHICS



# OLDE TOWN GRAYSON

Trade Area Overview