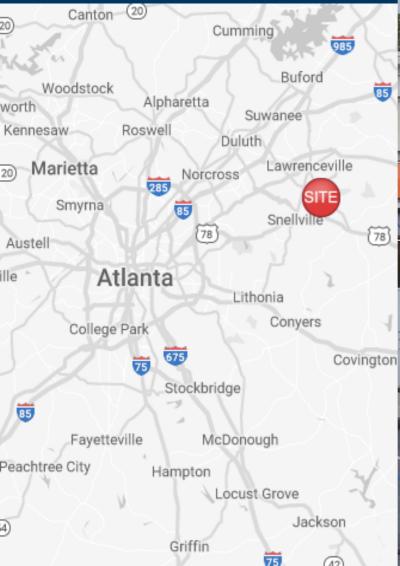

### Olde Town Grayson

#### 1950 Grayson Hwy Grayson, GA 30017





#### Leasing Contacts

Allie Hodge Motz 678-501-5342 allie@riverwoodproperties.com

#### Property Highlights

**PROPERTIES,LLC** 

- This 13,896 SF (GLA) retail center is a located along major retail corridor and across the street from Kroger Shopping Center.
- Seated in a signalized intersection with easy access.
- Offers great visibility from Grayson Hwy.
- Over 47,000 VPD
- Retail Space Available | 1,770 SF

riverwoodproperties.com

Site Access: Property is accessible via Grayson Hwy.

### Eagle Plaza TENANTS

| 100 | Auto Zone               | 6,726    |          |         |                           |                       |                             |
|-----|-------------------------|----------|----------|---------|---------------------------|-----------------------|------------