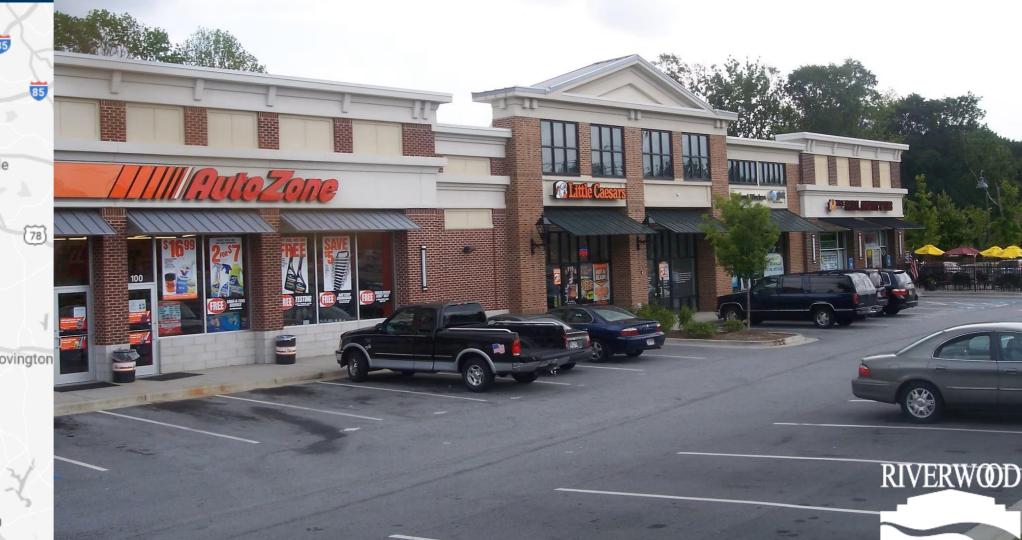

### Eagle Plaza TENANTS

| 100 | Auto Zone               | 6,726    |          |         |                           |                       |                             |
|-----|-------------------------|----------|----------|---------|---------------------------|-----------------------|-----------------------------|
| 110 | Little Caesars          | 1,440    | AUTOZONE | LITTLE  | can<br>op                 | F                     | 5000-12-000-812-1-000-1-20- |
| 120 | JB Dominican Barbershop | 1,440    | AUTOLONE | CAESARS | B Dominican<br>Barbershop | 1,770 SF<br>AVAILABLE | Katie's Bar<br>and Grill    |
| 130 | Retail Space Available  | 1,770    |          |         | JB D<br>Bar               | A                     |                             |
| 140 | Katie's Bar and Grill   | 2,520    |          |         |                           |                       |                             |
|     | GLA:                    | 13,896   |          |         |                           |                       |                             |
|     | Availability:           | 1,770 SF |          |         |                           |                       |                             |

## OLDE TOWN GRAYSON

Site Plan