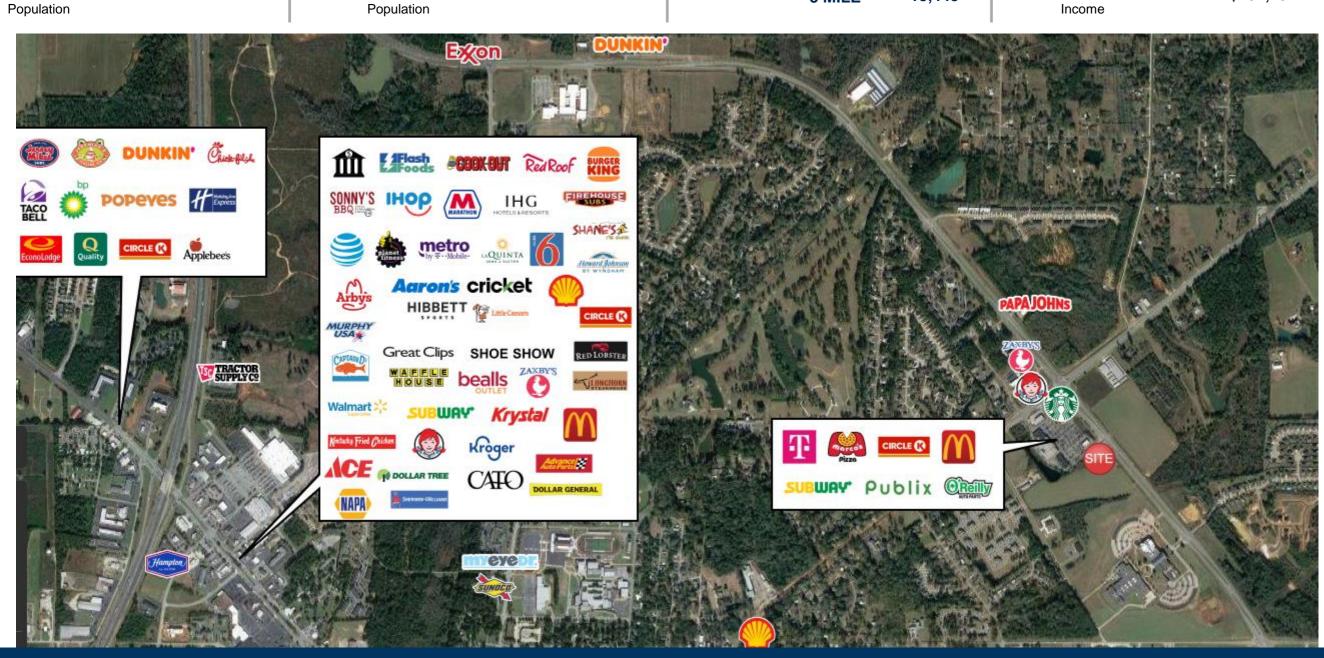

## **AREA DEMOGRAPHICS**

1,827

4,211 1 MILE 18,323 3 MILE 36,147 5 MILE

3 MILE 6,785 13,636 5 MILE 2023 Daytime Population

1 MILE

1 MILE 1,656 3 MILE 7,058 5 MILE 13,445

Household 5 MILE \$107,107 Income

1 MILE

3 MILE

\$92,423

\$89,409

## PERRY PARKWAY DEVELOPMENT

Trade Area Overview