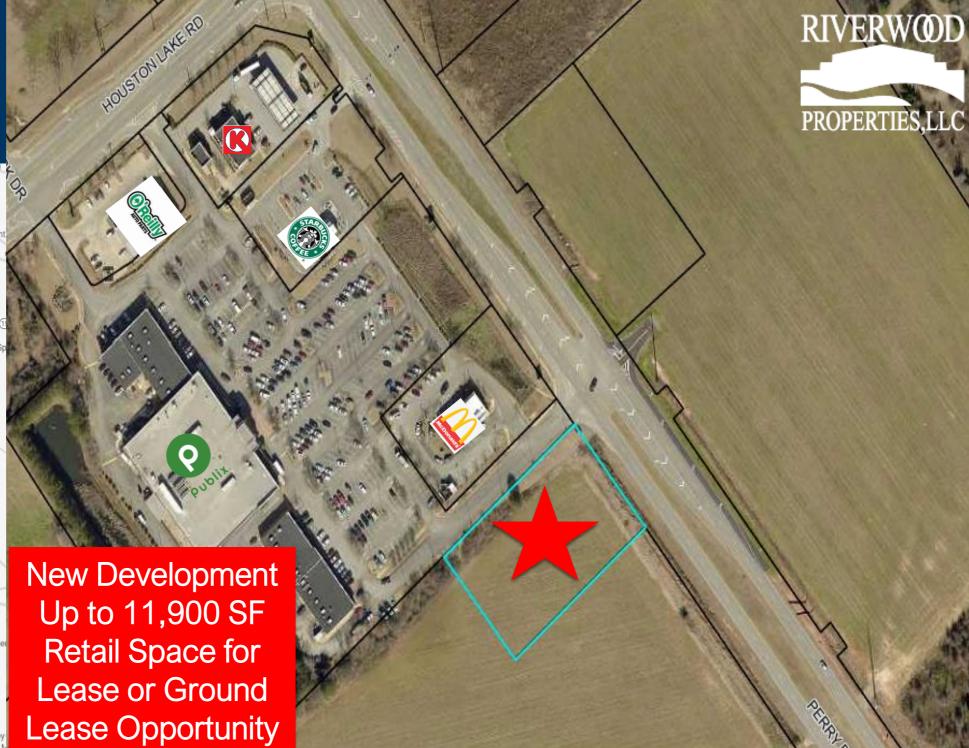

### Property Highlights

- •This new development located on Perry Parkway will be located right next door to Publix anchored shopping center.
- •Up to 11,900 SF of retail space or ground lease available.
- Offers great visibility
- •Over 18,755 VPD Perry Parkway
- •Zoned C2

# Perry Parkway Development

Retail/Restaurant
Spaces Available or
Ground Lease
Opportunity

Up to 11,900

GLA: 11,900 SF

**Availability:** 

11,900 SF