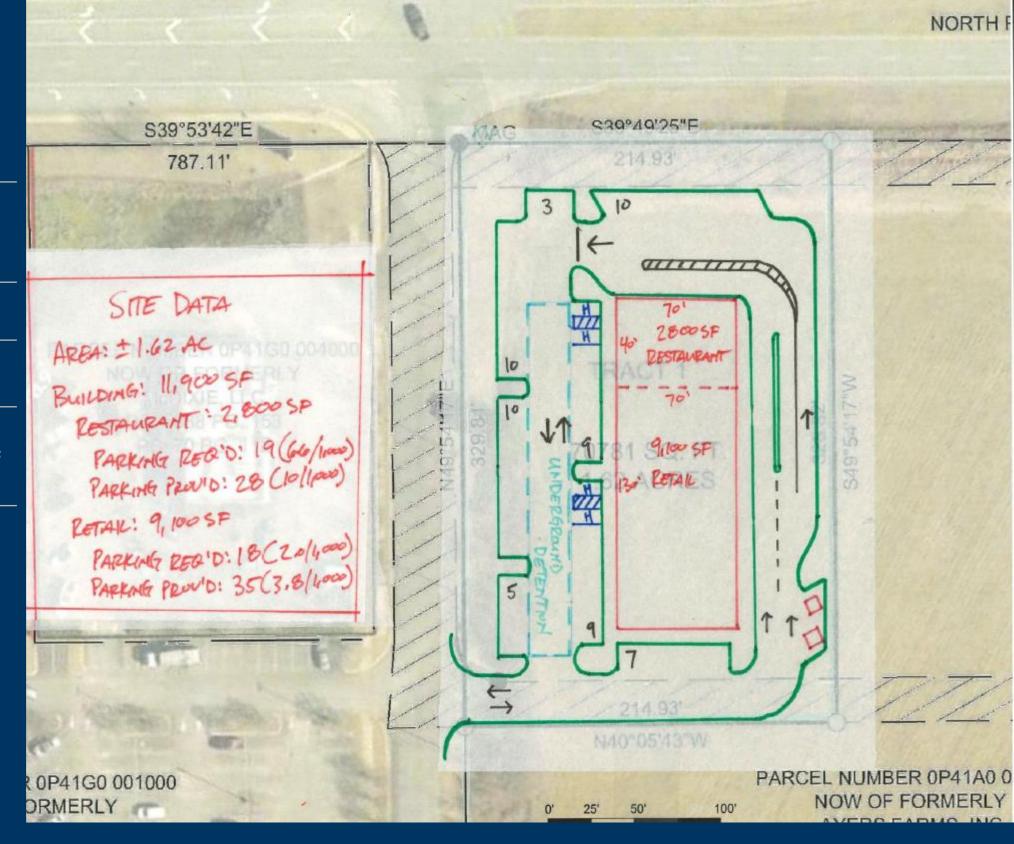

# Site Plan

Trade Area Overview

# Perry Parkway Development

Retail/Restaurant
Spaces Available or
Ground Lease
Opportunity

Up to 11,900

GLA: 11,900 SF

**Availability:** 

11,900 SF