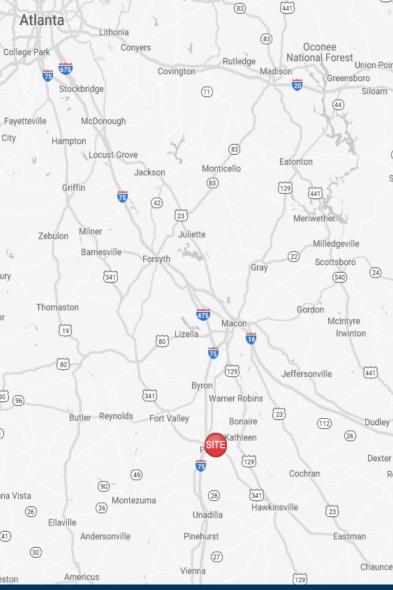

## Perry Parkway Development

255 Perry Parkway Perry, GA 31069





#### **Leasing Contacts**

Marrissa Chanin 678-501-5341 marrissa@riverwoodproperties.com

Allie Hodge Motz 678-501-5342 allie@riverwoodproperties.com

### Property Highlights

- •This new development located on Perry Parkway will be located right next door to Publix anchored shopping center.
- •Up to 11,900 SF of retail space or ground lease available.
- Offers great visibility
- •Over 18,755 VPD Perry Parkway
- •Zoned C2

riverwoodproperties.com

<u>Site Access:</u> Property is accessible via Perry Parkway.

# Perry Parkway Development

Retail/Restaurant
Spaces Available or
Ground Lease
Opportunity

Up to 11,900

GLA: 11,900 SF

**Availability:** 

11,900 SF



# Site Plan

Trade Area Overview



## **AREA DEMOGRAPHICS**

1,827

4,211 1 MILE 18,323 3 MILE 36,147 5 MILE

3 MILE 6,785 1