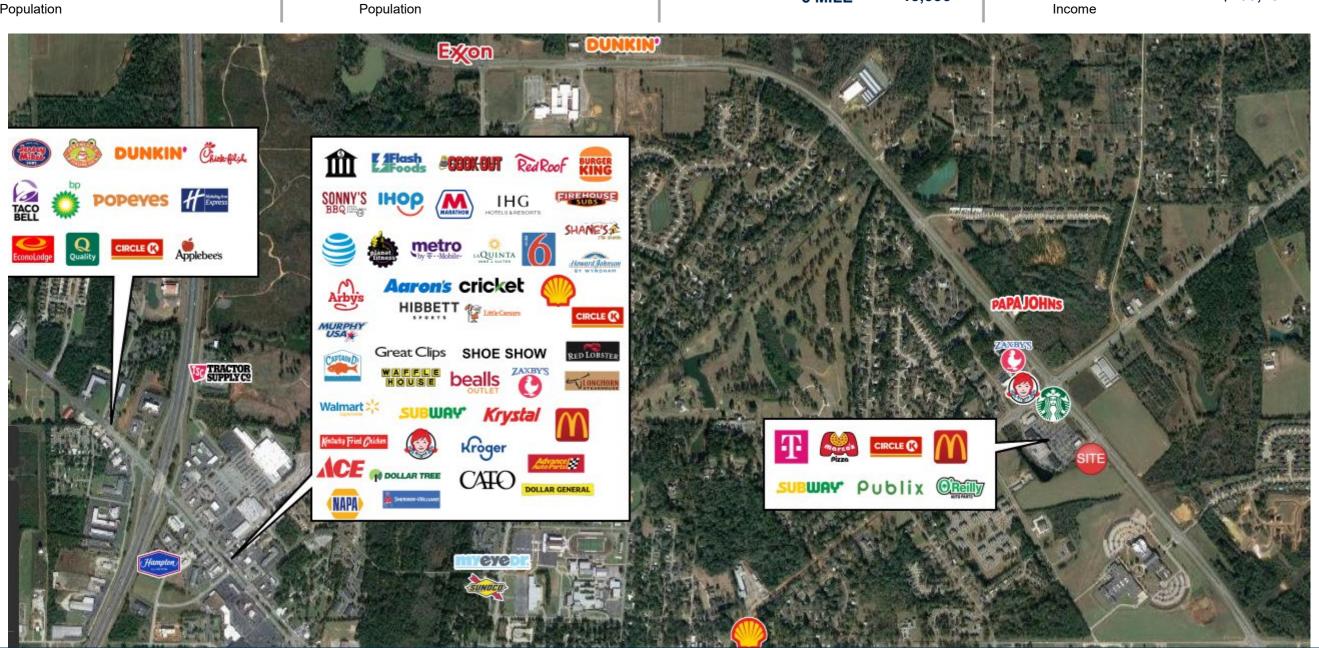

### Site Plan

Trade Area Overview

#### **AREA DEMOGRAPHICS**

2022

Population

3,894 1 MILE 3 MILE 5 MILE

18,160 35,866 2022 Daytime

1,845 1 MILE 3 MILE 6,844 11,956 5 MILE

1 MILE 1,516 3 MILE 6,920 5 MILE 13,336

Income

1 MILE \$99,056 3 MILE \$94,343 Household 5 MILE \$103,454

## PERRY PARKWAY DEVELOPMENT

Trade Area Overview