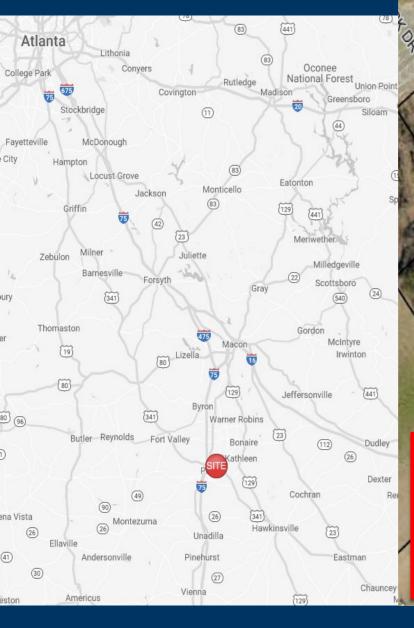

# Perry Parkway Development

255 Perry Parkway Perry, GA 31069

**New Development** Up to 11,900 SF **Retail Space for** Lease

HOUSTONLANERD

•This new development located on Perry Parkway will be located right next door to Publix anchored shopping center.

#### Marrissa Chanin 678-501-5341 Marrissa@riverwoodproperties.com

**Leasing Contacts** 

Allie Hodge 678-501-5342 ahodge@riverwoodproperties.com

- Offers Great visibility

•Estimated Delivery Q2 2024

- Seeing over 18,755 VPD Perry Parkway
- •Zoned C2

Site Access: Property is accessible via Perry Parkway.

•Up to 11,900 SF of retail space available for lease.

riverwoodproperties.com