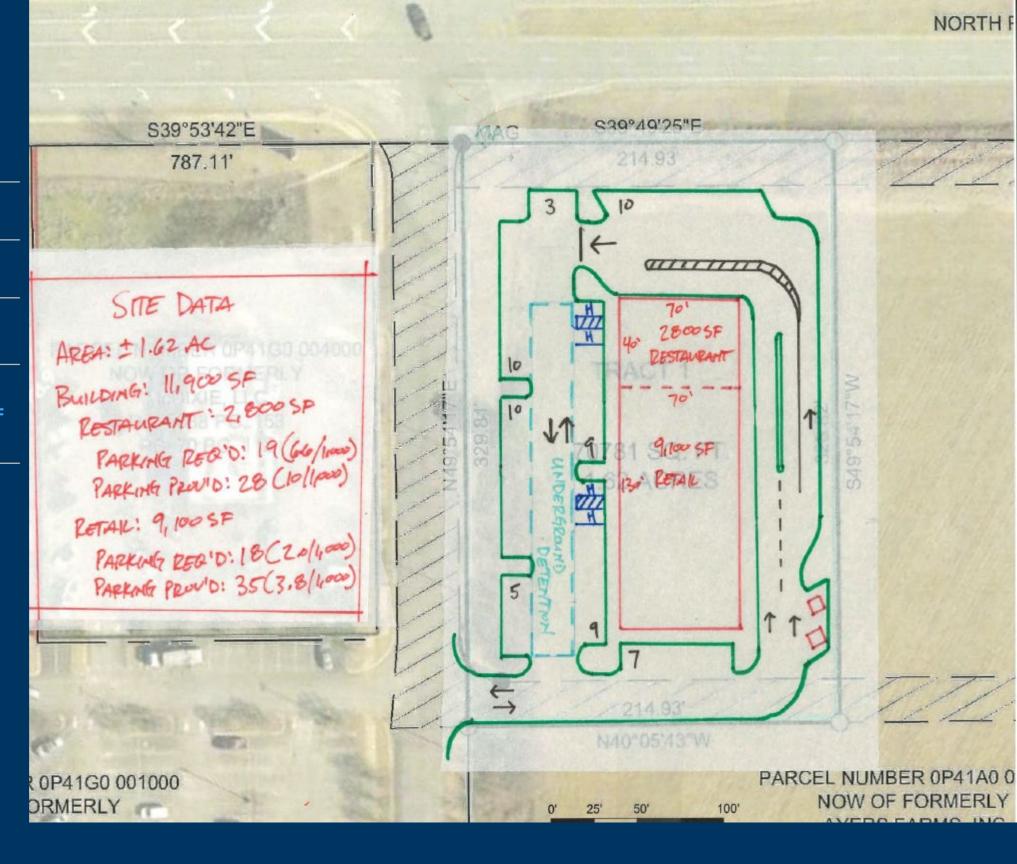

### Perry Parkway Development

Retail/Restaurant Spaces Available

Up to 11,900

GLA: 11,900 SF

**Availability:** 

11,900 SF

### Site Plan

Trade Area Overview