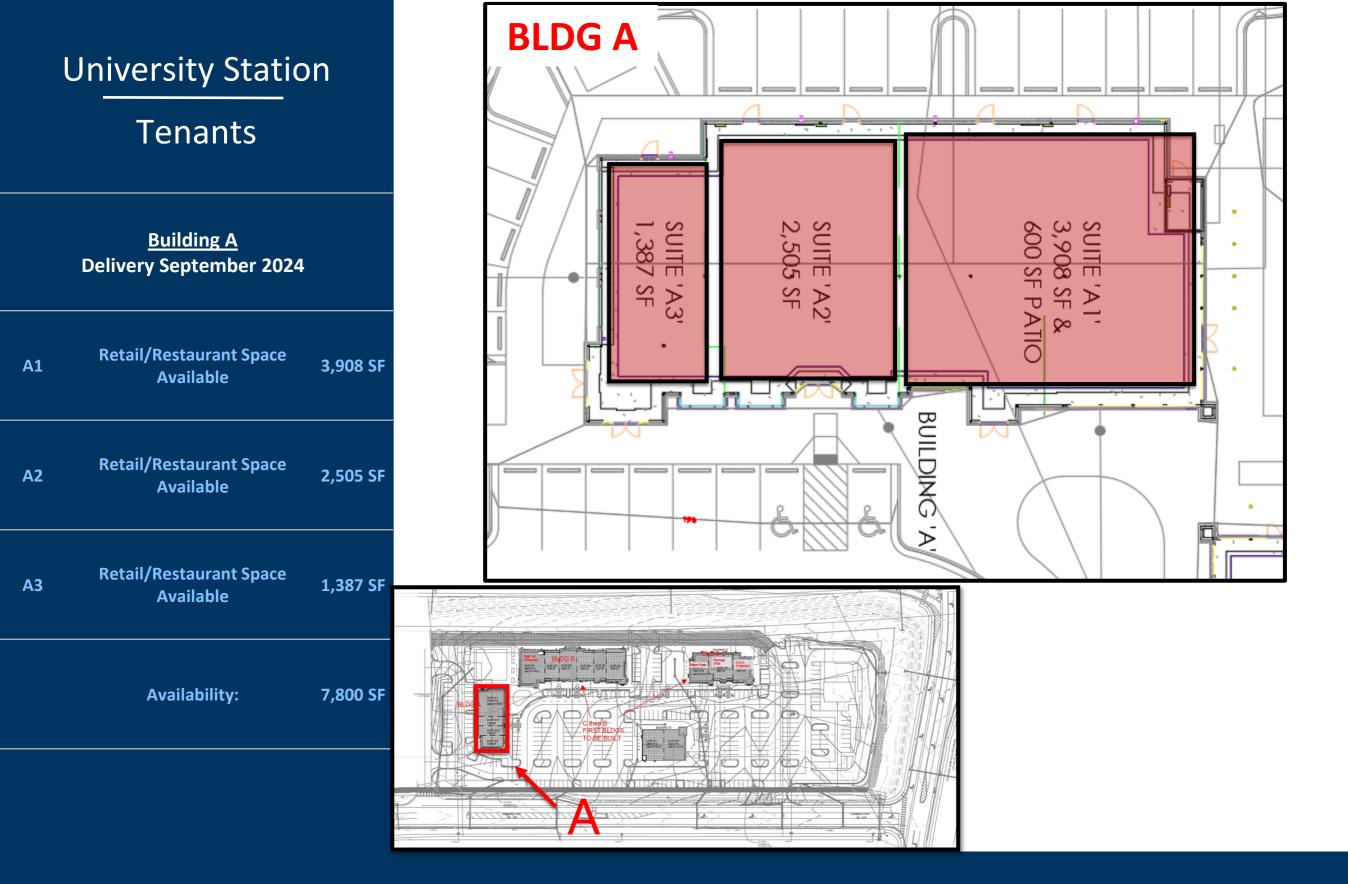

#### **University Station**

221-309 Tormenta Way Statesboro, GA 30458

#### Leasing Contacts

Allie Hodge Motz 678-501-5342 allie@riverwoodproperties.com

**Property Highlights** 

This new development is located on Veterans Memorial Parkway in Statesboro, GA offering 3 separate retail buildings and one ground lease opportunity.
Five minutes east of the affluent residential neighborhoods that surround the Forest Heights Country Club
Located near the new Tormenta FC Stadium, multi-purpose soccer stadium complex that will feature a movie theater, two hotels, apartments and office space.
Estimated Delivery Q4 2024
Located next to the #1 top performing Publix in GA, and #5 nationwide.
Over 26,791 VPD

riverwoodproperties.com

Site Access: Property is accessible via Veterans Memorial Pkwy or Tormenta Way.