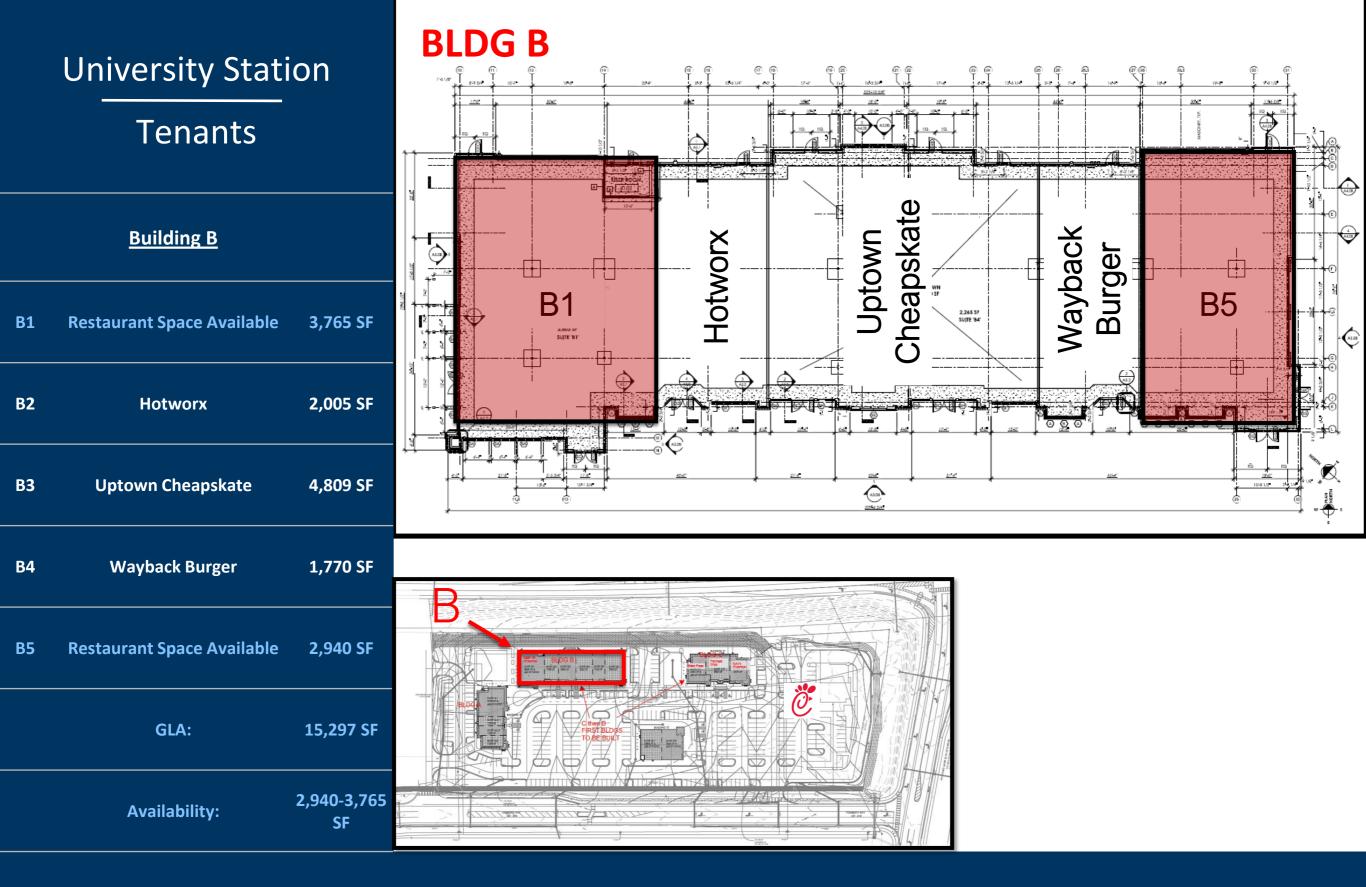

*

221-309 Tormenta Way Statesboro, GA 30458



#### Leasing Contacts

Allie Hodge Motz 678-501-5342 allie@riverwoodproperties.com



**Property Highlights** 

This new development is located on Veterans Memorial Parkway in Statesboro, GA offering 3 separate retail buildings and one ground lease opportunity.
Five minutes east of the affluent residential neighborhoods that surround the Forest Heights Country Club
Located near the new Tormenta FC Stadium, multi-purpose soccer stadium complex that will feature a movie theater, two hotels, apartments and office space.
Estimated Delivery Q4 2024
Located next to the #1 top performing Publix in GA, and #5 nationwide.
Over 26,791 VPD

riverwoodproperties.com

Site Access: Property is accessible via Veterans Memorial Pkwy or Tormenta Way.





















#### AREA DEMOGRAPHICS



# UNIVERSITY STATION

Trade Area Overview