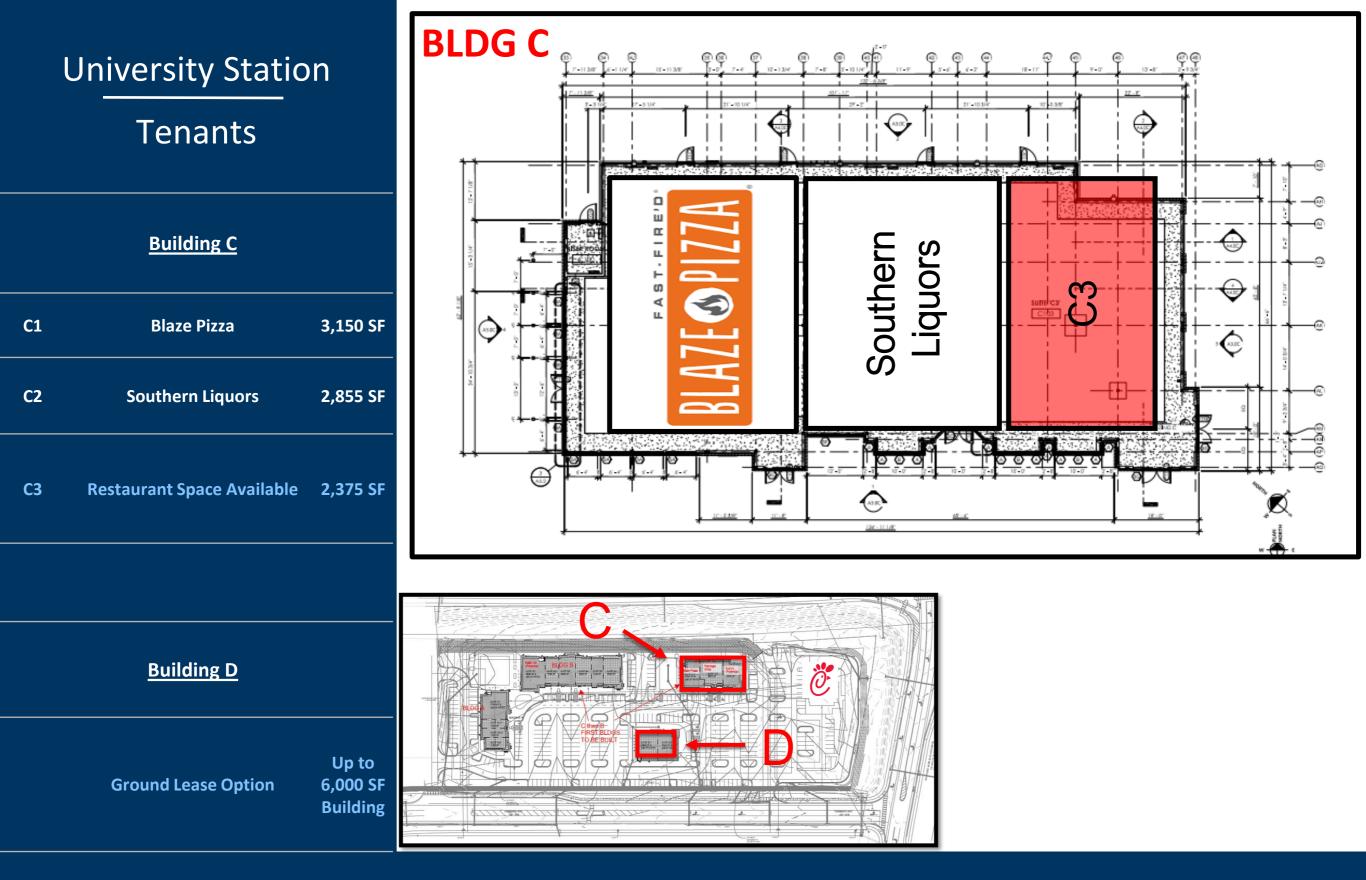

21-309 Tormenta Way Statesboro, GA 30458



#### Leasing Contacts

Allie Hodge Motz 678-501-5342 allie@riverwoodproperties.com



**Property Highlights** 

This new development is located on Veterans Memorial Parkway in Statesboro, GA offering 3 separate retail buildings and one ground lease opportunity.
Five minutes east of the affluent residential neighborhoods that surround the Forest Heights Country Club
Located near the new Tormenta FC Stadium, multi-purpose soccer stadium complex that will feature a movie theater, two hotels, apartments and office space.
Estimated Delivery Q4 2024
Located next to the #1 top performing Publix in GA, and #5 nationwide.
Over 26,791 VPD

riverwoodproperties.com

Site Access: Property is accessible via Veterans Memorial Pkwy or Tormenta Way.





















#### AREA DEMOGRAPHICS



# UNIVERSITY STATION

Trade Area Overview