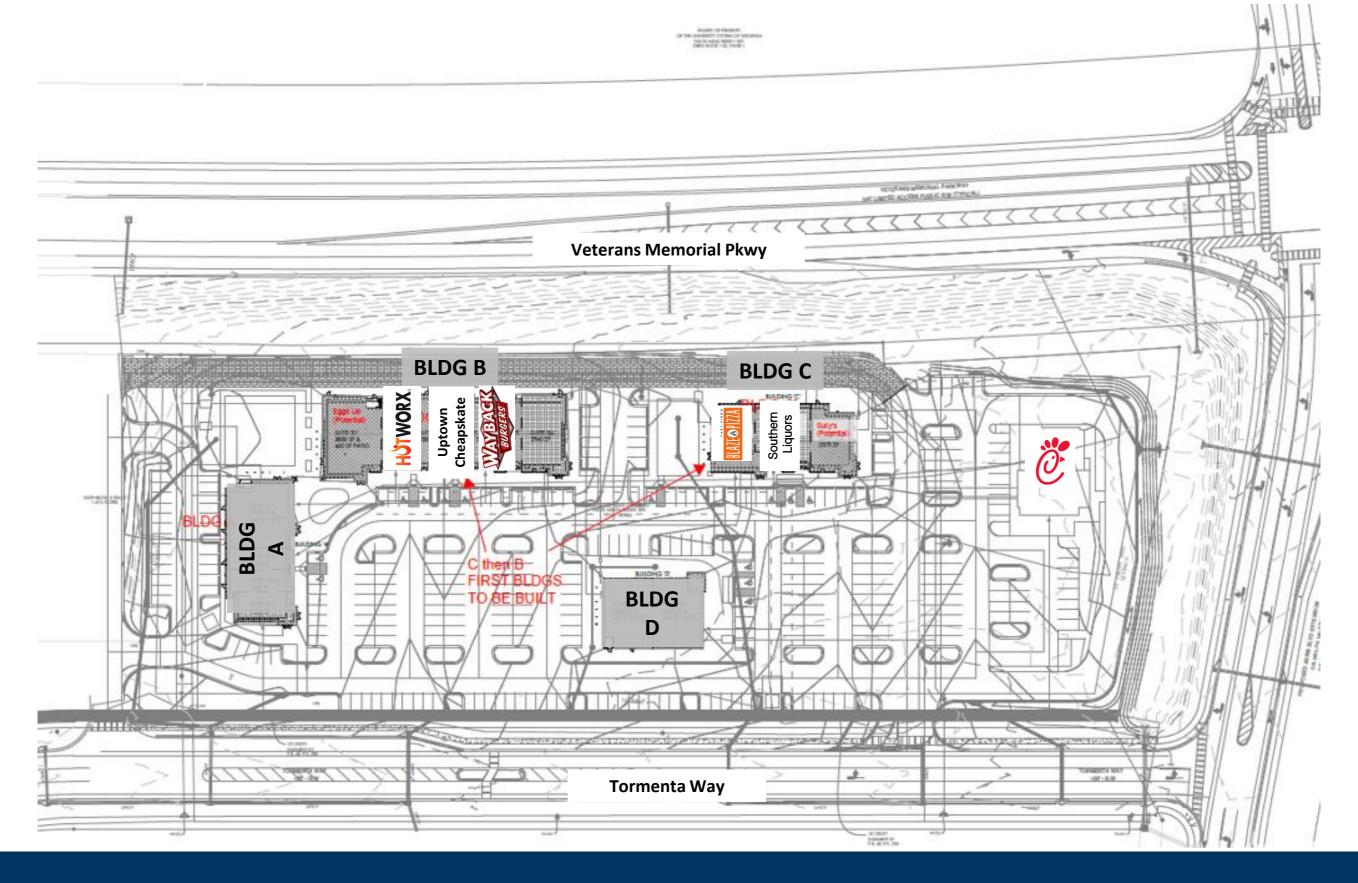

#### **University Station**

221-309 Tormenta Way Statesboro, GA 30458

#### Leasing Contacts

Allie Hodge Motz 678-501-5342 allie@riverwoodproperties.com

**Property Highlights** 

This new development is located on Veterans Memorial Parkway in Statesboro, GA offering 3 separate retail buildings and one ground lease opportunity.
Five minutes east of the affluent residential neighborhoods that surround the Forest Heights Country Club
Located near the new Tormenta FC Stadium, multi-purpose soccer stadium complex that will feature a movie theater, two hotels, apartments and office space.
Estimated Delivery Q4 2024
Located next to the #1 top performing Publix in GA, and #5 nationwide.
Over 26,791 VPD

riverwoodproperties.com

Site Access: Property is accessible via Veterans Memorial Pkwy or Tormenta Way.