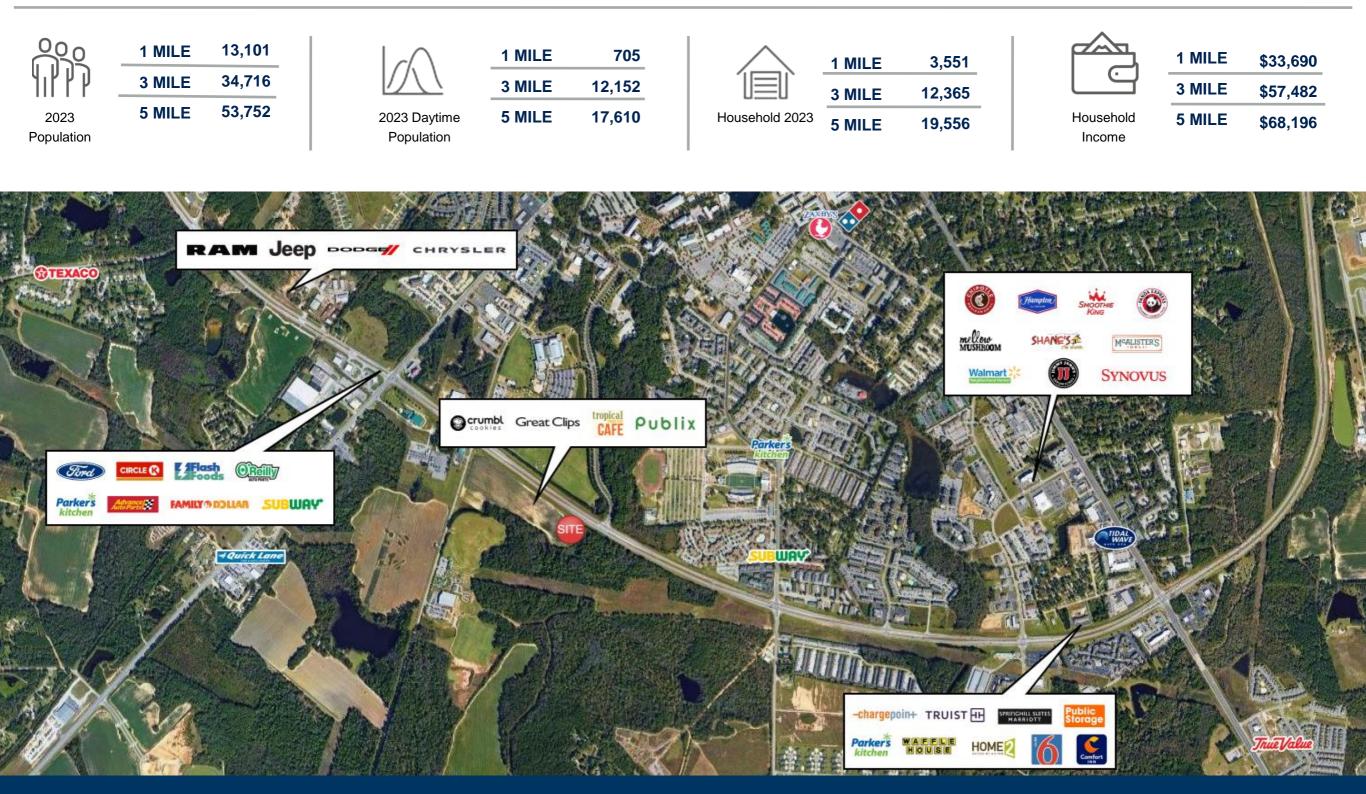

GA 30458



#### Leasing Contacts

Allie Hodge Motz 678-501-5342 allie@riverwoodproperties.com



**Property Highlights** 

This new development is located on Veterans Memorial Parkway in Statesboro, GA offering 3 separate retail buildings and one ground lease opportunity.
Five minutes east of the affluent residential neighborhoods that surround the Forest Heights Country Club
Located near the new Tormenta FC Stadium, multi-purpose soccer stadium complex that will feature a movie theater, two hotels, apartments and office space.
Estimated Delivery Q4 2024
Located next to the #1 top performing Publix in GA, and #5 nationwide.
Over 26,791 VPD

riverwoodproperties.com

Site Access: Property is accessible via Veterans Memorial Pkwy or Tormenta Way.





















#### AREA DEMOGRAPHICS



# UNIVERSITY STATION

Trade Area Overview