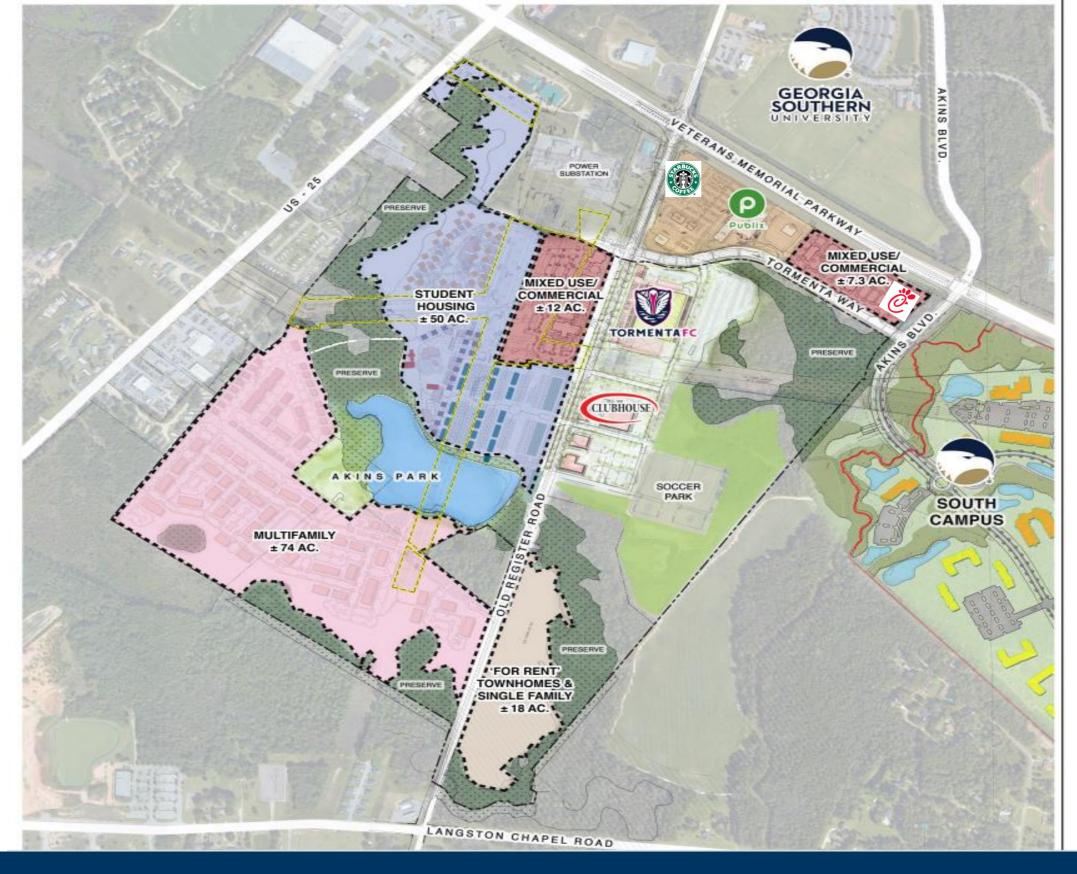

09 Tormenta Way Statesboro, GA 30458



#### Leasing Contacts

Allie Hodge Motz 678-501-5342 allie@riverwoodproperties.com



**Property Highlights** 

This new development is located on Veterans Memorial Parkway in Statesboro, GA offering 3 separate retail buildings and one ground lease opportunity.
Five minutes east of the affluent residential neighborhoods that surround the Forest Heights Country Club
Located near the new Tormenta FC Stadium, multi-purpose soccer stadium complex that will feature a movie theater, two hotels, apartments and office space.
Estimated Delivery Q4 2024
Located next to the #1 top performing Publix in GA, and #5 nationwide.
Over 26,791 VPD

riverwoodproperties.com

Site Access: Property is accessible via Veterans Memorial Pkwy or Tormenta Way.





















#### AREA DEMOGRAPHICS



# UNIVERSITY STATION

Trade Area Overview