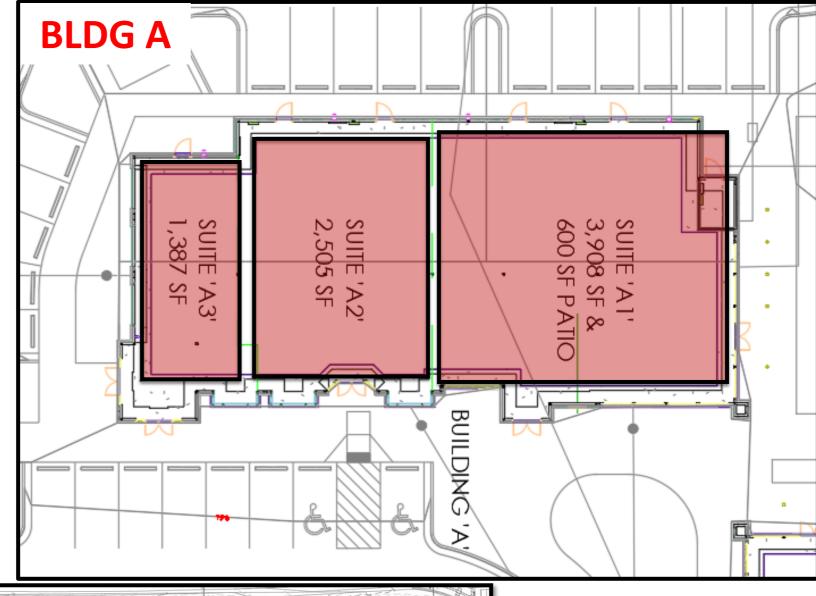

## Building A Delivery September 2024

**Retail/Restaurant Space** 

| AI | Available                            | 3,908 SF |
|----|--------------------------------------|----------|
| A2 | Retail/Restaurant Space<br>Available | 2,505 SF |
| А3 | Retail/Restaurant Space              | 1,387 SF |

Availability: 7,800 SF