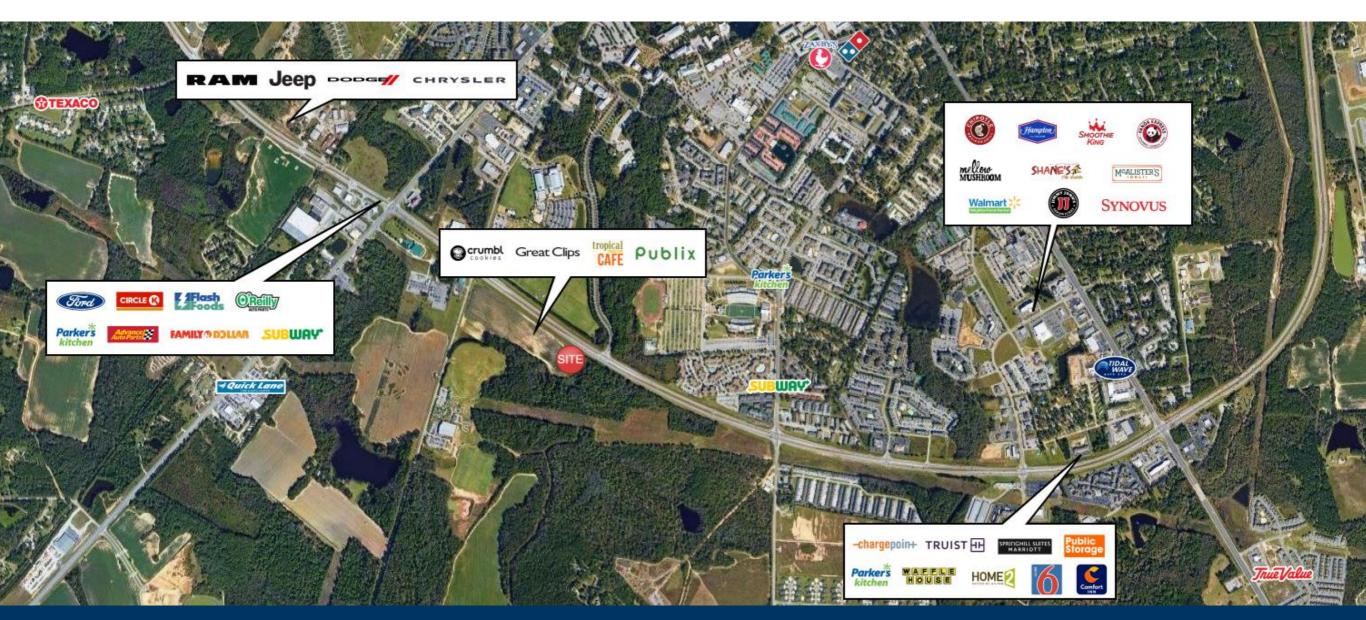

Wayback Burger 1,765 SF

6 Restaurant Space Available 2,940 SF

GLA: 15,284 SF

Availability: 2,940-3,765 SF







## University Station

#### **Tenants**

#### **Building C**

| C <b>1</b> | Blaze Pizza | 2,550 SF |
|------------|-------------|----------|
|            |             |          |

C2 Southern Liquors 2,855 SF

Hibachi 2,375 SF

**C3** 



#### **Building D**

**Ground Lease Option** 

Up to 6,000 SF Building









#### AREA DEMOGRAPHICS

2023 Population 1 MILE 13,101 3 MILE 34,716 5 MILE 53,752



2023 Daytime Population

1 MILE 705 3 MILE 12,152 ne 5 MILE 17,610



|   | 1 MILE | 3,551  |
|---|--------|--------|
|   | 3 MILE | 12,365 |
| 3 | 5 MILE | 19,556 |



Household Income

| 1 MILE | \$33,690 |
|--------|----------|
| 3 MILE | \$57,482 |
| 5 MILE | \$68.196 |



## **UNIVERSITY STATION**

Trade Area Overview