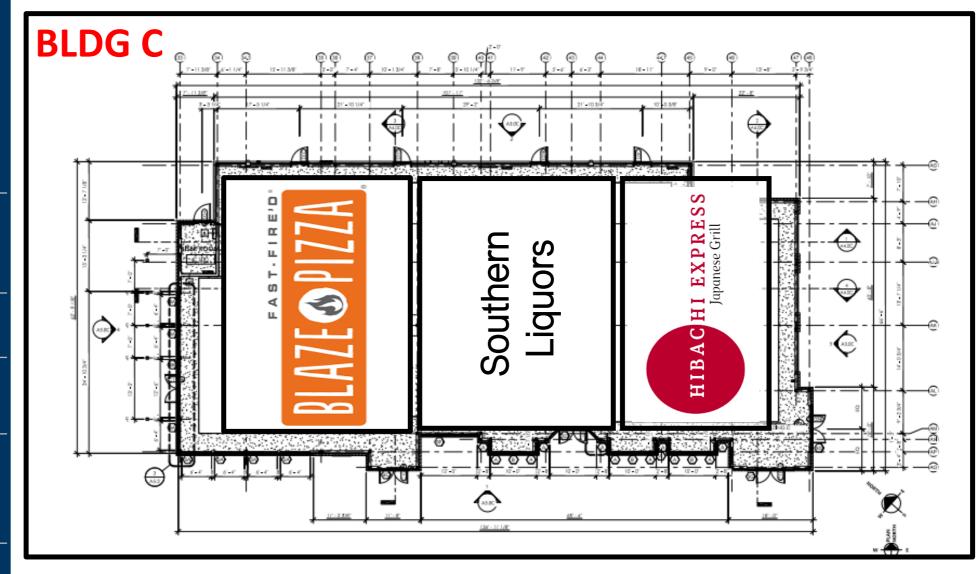

#### **Building C**

| C <b>1</b> | Blaze Pizza | 2,550 SF |
|------------|-------------|----------|
|            |             |          |

C2 Southern Liquors 2,855 SF

Hibachi 2,375 SF

**C3** 