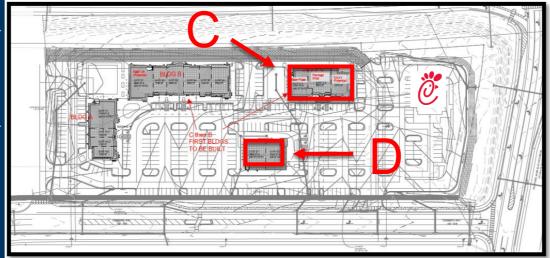

#### **Property Highlights**

- •This new development is located on Veterans Memorial Parkway in Statesboro, GA offering 3 separate retail buildings and one ground lease opportunity.
- •Five minutes east of the affluent residential neighborhoods that surround the Forest Heights Country Club
- •Located near the new Tormenta FC Stadium, multi-purpose soccer stadium complex that will feature a movie theater, two hotels, apartments and office space.
- •Estimated Delivery Q4 2024
- •Located next to the #1 top performing Publix in GA, and #5 nationwide.
- •Over 26,791 VPD