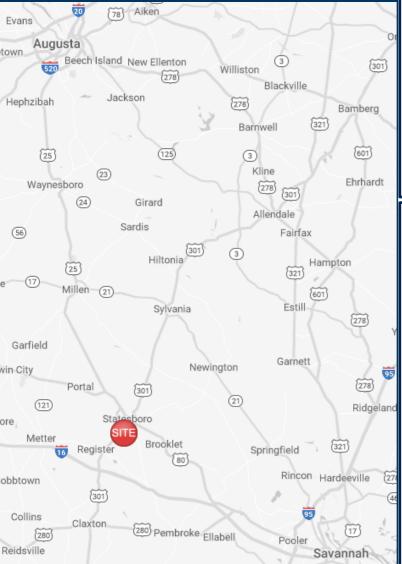

### **University Station**

221-309 Tormenta Way Statesboro, GA 30458

#### **Property Highlights**

- •This new development is located on Veterans Memorial Parkway in Statesboro, GA offering 3 separate retail buildings and one ground lease opportunity.
- •Five minutes east of the affluent residential neighborhoods that surround the Forest Heights Country Club
- •Located near the new Tormenta FC Stadium, multi-purpose soccer stadium complex that will feature a movie theater, two hotels, apartments and office space.
- •Estimated Delivery Q4 2024
- •Located next to the #1 top performing Publix in GA, and #5 nationwide.
- •Over 26,791 VPD

Site Access: Property is accessible via Veterans Memorial Pkwy or Tormenta Way.