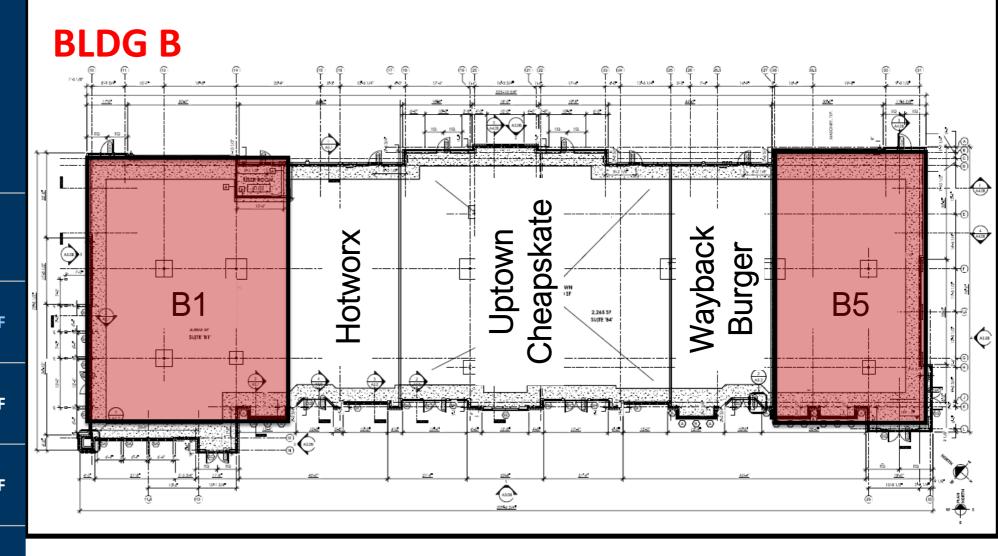

#### **Building B**

| B1    | Restaurant Space Available | 3,765 SF |
|-------|----------------------------|----------|
| B2    | Hotworx                    | 2,005 SF |
| B3/B4 | Uptown Cheapskate          | 4,809 SF |
|       |                            |          |

B5 Wayback Burger 1,765 SF

6 Restaurant Space Available 2,940 SF

GLA: 15,284 SF

Availability: 2,940-3,765 SF