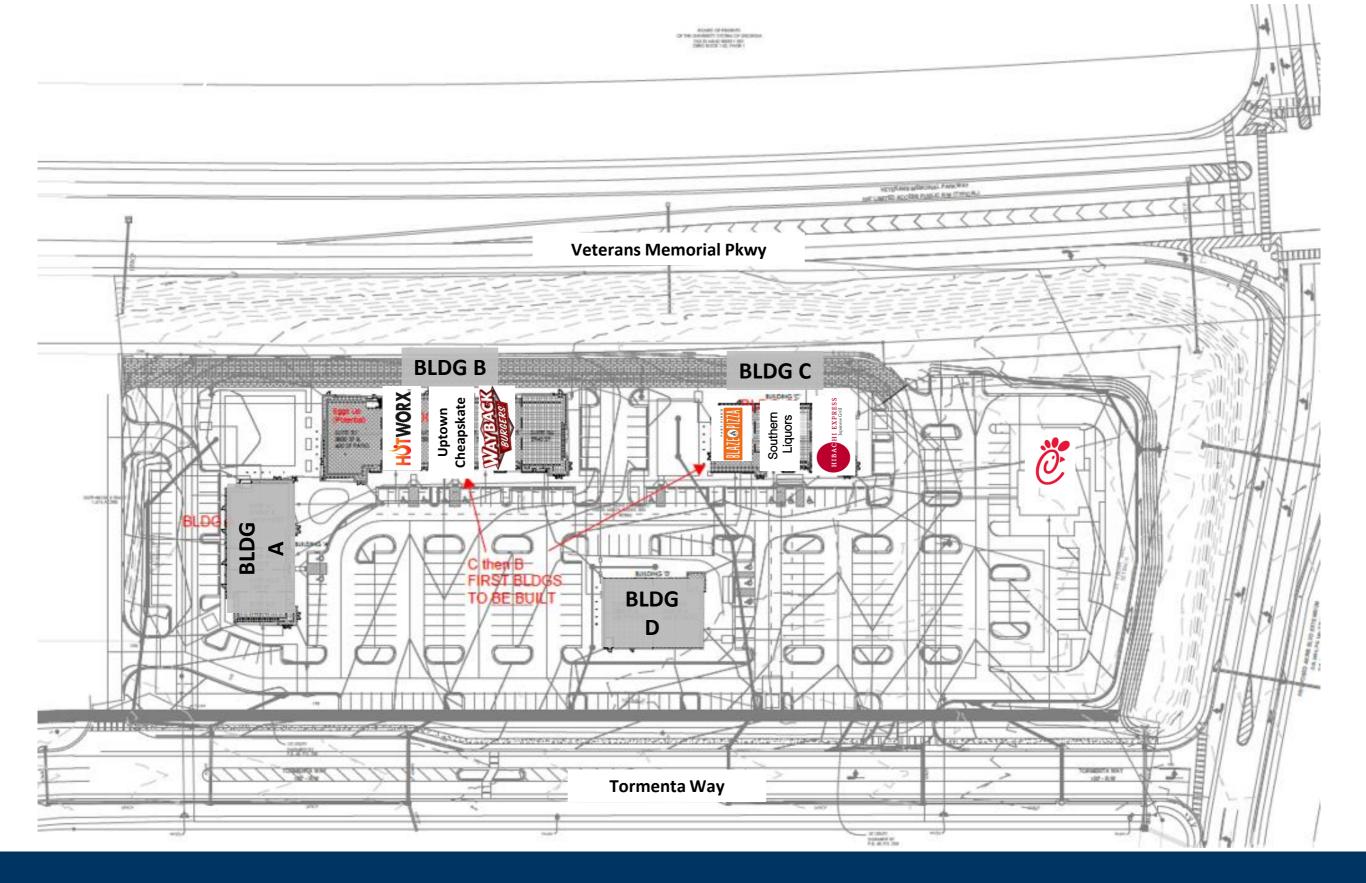

# University Station Tenants

## Building A Delivery September 2024

**Retail/Restaurant Space** 

| AI | Available                            | 3,908 SF |
|----|--------------------------------------|----------|
| A2 | Retail/Restaurant Space<br>Available | 2,505 SF |
| А3 | Retail/Restaurant Space              | 1,387 SF |

Availability: 7,800 SF

#### **Building B**

| B1    | Restaurant Space Available | 3,765 SF |
|-------|----------------------------|----------|
| B2    | Hotworx                    | 2,005 SF |
| B3/B4 | Uptown Cheapskate          | 4,809 SF |
|       |                            |          |

B5 Wayback Burger 1,765 SF

6 Restaurant Space Available 2,940 SF

GLA: 15,284 SF

Availability: 2,940-3,765 SF

#### **Building C**

| C <b>1</b> | Blaze Pizza | 2,550 SF |
|------------|-------------|----------|
|            |             |          |

C2 Southern Liquors 2,855 SF

Hibachi 2,375 SF

**C3** 

#### **Building D**

**Ground Lease Option** 

Up to 6,000 SF Building