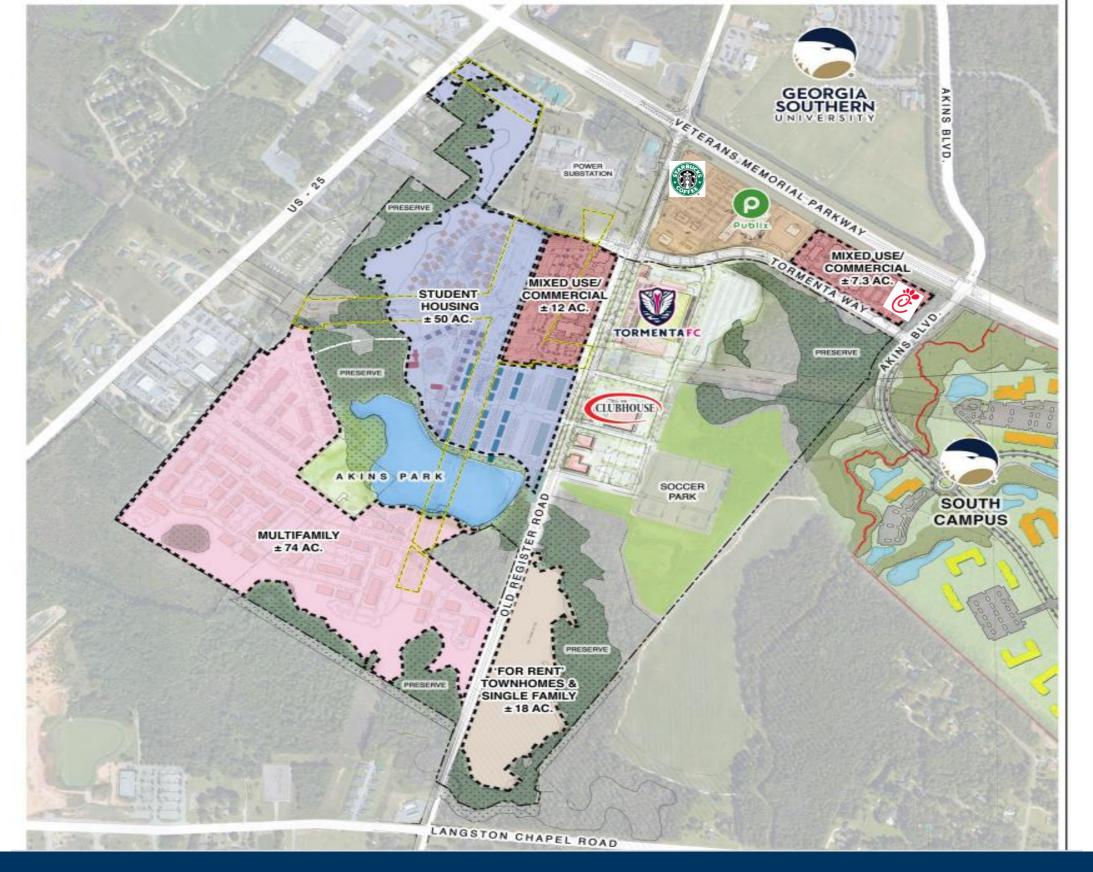

#### Property Highlights

- •This new development is located on Veterans Memorial Parkway in Statesboro, GA offering 3 separate retail buildings and one ground lease opportunity.
- •Five minutes east of the affluent residential neighborhoods that surround the Forest Heights Country Club
- •Located near the new Tormenta FC Stadium, multi-purpose soccer stadium complex that will feature a movie theater, two hotels, apartments and office space.
- •Estimated Delivery Q4 2024
- •Located next to the #1 top performing Publix in GA, and #5 nationwide.
- •Over 26,791 VPD

## **UNIVERSITY STATION**

Trade Area Overview