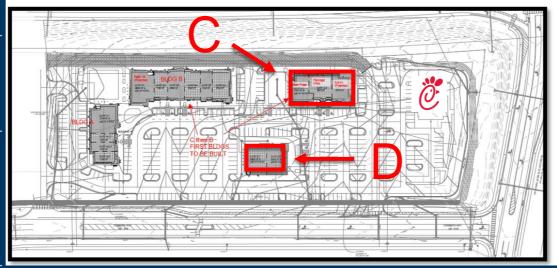

# University Station Tenants

Building A
Delivery September 2024

Retail/Restaurant Spaces
Available

1,230-8,020 SF

#### **Building B**

| B1 | Restaurant Space Available | 3,765 SF |
|----|----------------------------|----------|
| B2 | Hotworx                    | 2,005 SF |
| В3 | At Lease                   | 4,809 SF |
|    |                            |          |

#### **Building C**

| C1 | Blaze Pizza | 3,150 SF |
|----|-------------|----------|
|    |             | -,       |

C2 Southern Liquors 2,855 SF

Restaurant Space Available 2,375 SF

**C3** 

#### **Building D**

**Ground Lease Option** 

Up to 6,000 SF Building