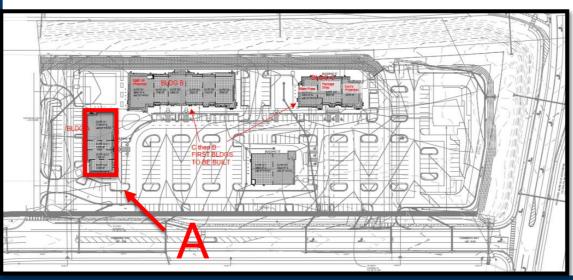

# University Station Tenants

Building A
Delivery September 2024

Retail/Restaurant Spaces
Available

1,230-8,020 SF