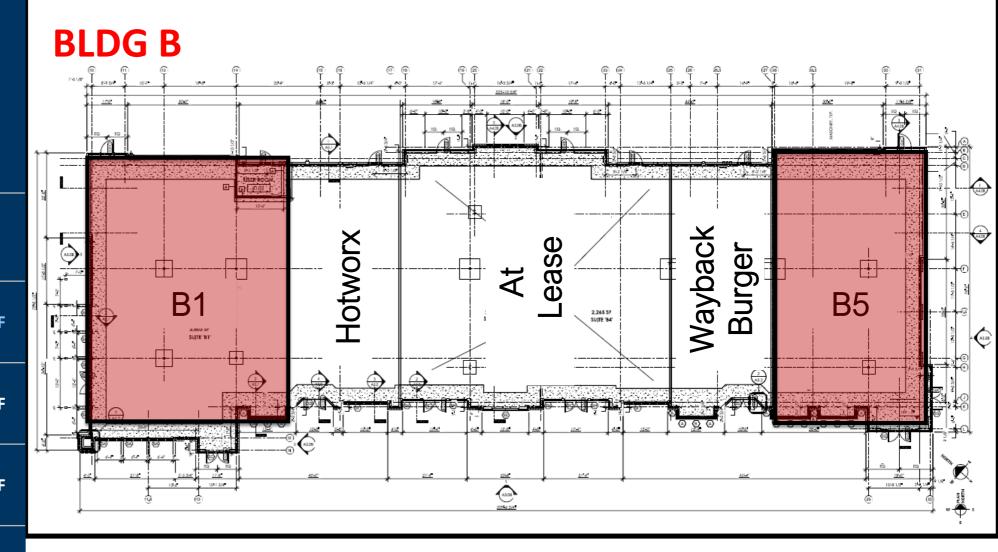

#### **Building B**

| B1 | Restaurant Space Available | 3,765 SF |
|----|----------------------------|----------|
| B2 | Hotworx                    | 2,005 SF |
| В3 | At Lease                   | 4,809 SF |
|    |                            |          |

B4 Wayback Burger 1,770 SF

Restaurant Space Available 2,940 SF

GLA: 15,297 SF

Availability: 2,940-3,765 SF