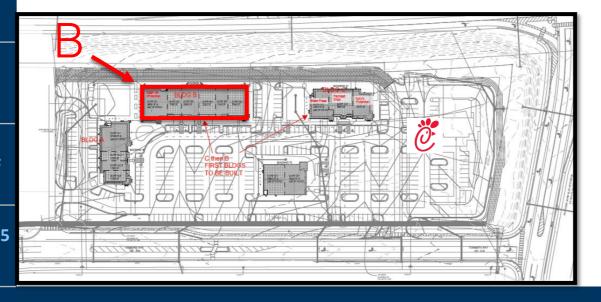

#### **Building B**

| B1 | Restaurant Space Available | 3,765 SF |
|----|----------------------------|----------|
| B2 | Hotworx                    | 2,005 SF |
| В3 | At Lease                   | 4,809 SF |
|    |                            |          |

B4 Wayback Burger 1,770 SF

Restaurant Space Available 2,940 SF

GLA: 15,297 SF

Availability: 2,940-3,765 SF