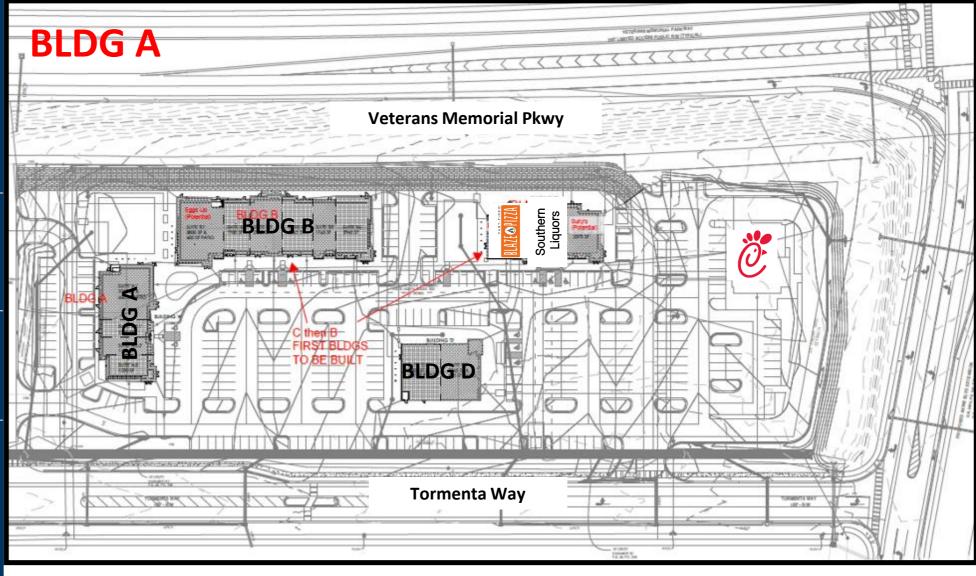

#### Property Highlights

- •This new development is located on Veterans Memorial Parkway in Statesboro, GA offering 3 separate retail buildings and one ground lease opportunity.
- •Five minutes east of the affluent residential neighborhoods that surround the Forest Heights Country Club
- •Located near the new Tormenta FC Stadium, multi-purpose soccer stadium complex that will feature a movie theater, two hotels, apartments and office space.
- •Estimated Delivery Q4 2024
- •Located next to the #1 top performing Publix in GA, and #5 nationwide.
- •Over 26,791 VPD

Site Access: Property is accessible via Veterans Memorial Pkwy or Tormenta Way.

# University Station Tenants

Building A
Delivery September 2024

Retail/Restaurant Spaces
Available

1,230-8,020 SF