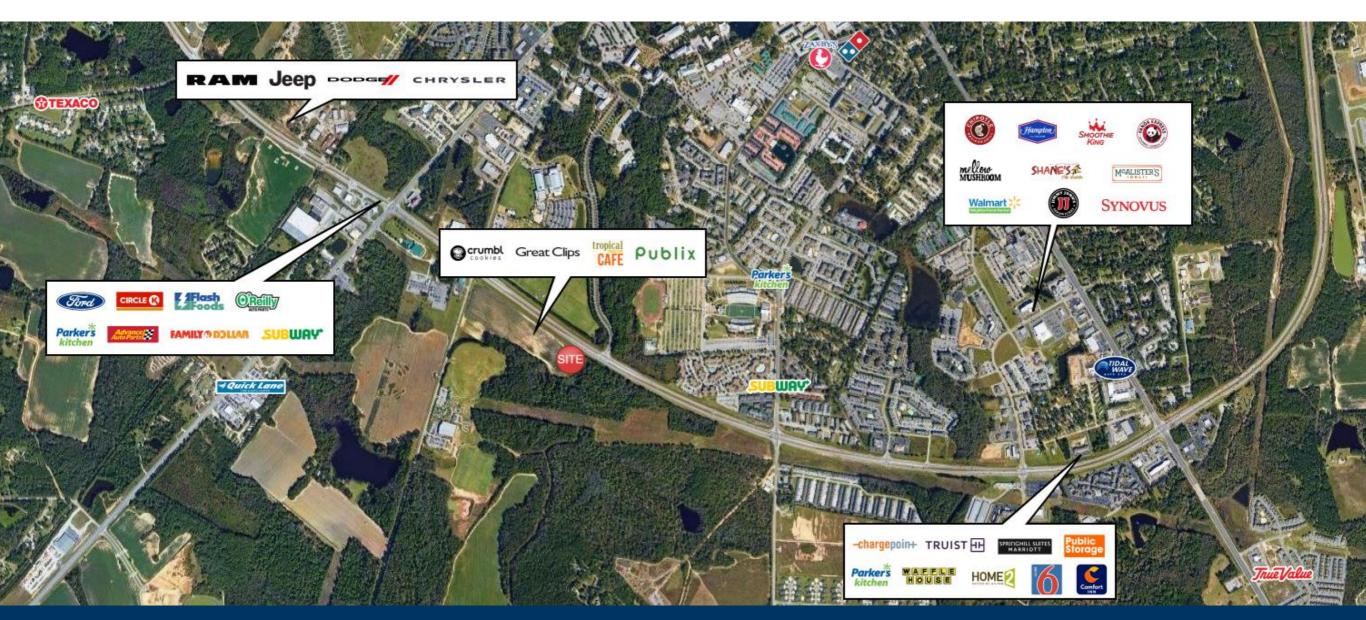

#### Property Highlights

- •This new development is located on Veterans Memorial Parkway in Statesboro, GA offering 3 separate retail buildings and one ground lease opportunity.
- •Five minutes east of the affluent residential neighborhoods that surround the Forest Heights Country Club
- •Located near the new Tormenta FC Stadium, multi-purpose soccer stadium complex that will feature a movie theater, two hotels, apartments and office space.
- •Estimated Delivery Q4 2024
- •Located next to the #1 top performing Publix in GA, and #5 nationwide.
- •Over 26,791 VPD

## **UNIVERSITY STATION**

Trade Area Overview