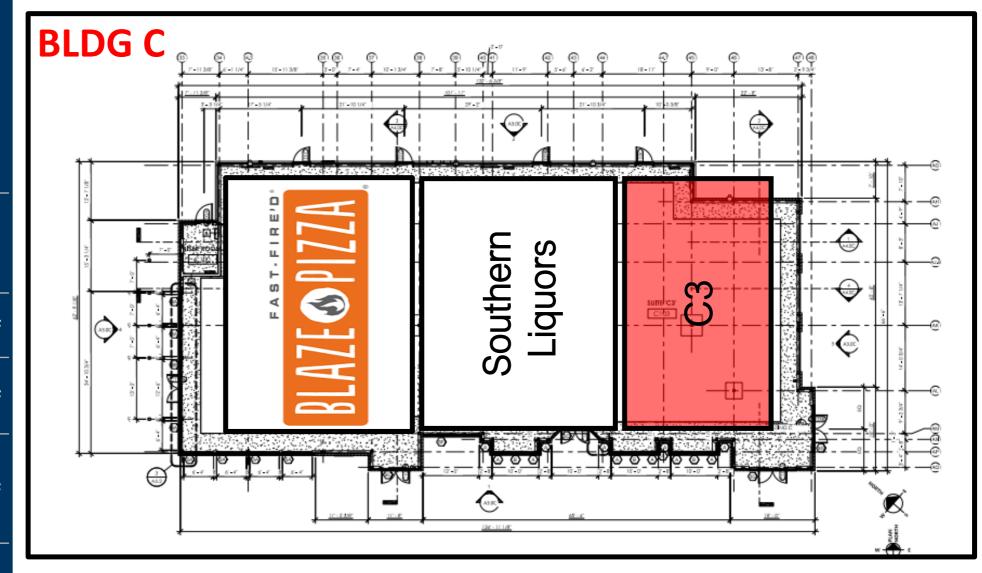

#### **Building C**

| C1 | Blaze Pizza | 3,150 SF |
|----|-------------|----------|
|    |             | -,       |

C2 Southern Liquors 2,855 SF

Restaurant Space Available 2,375 SF

**C3** 