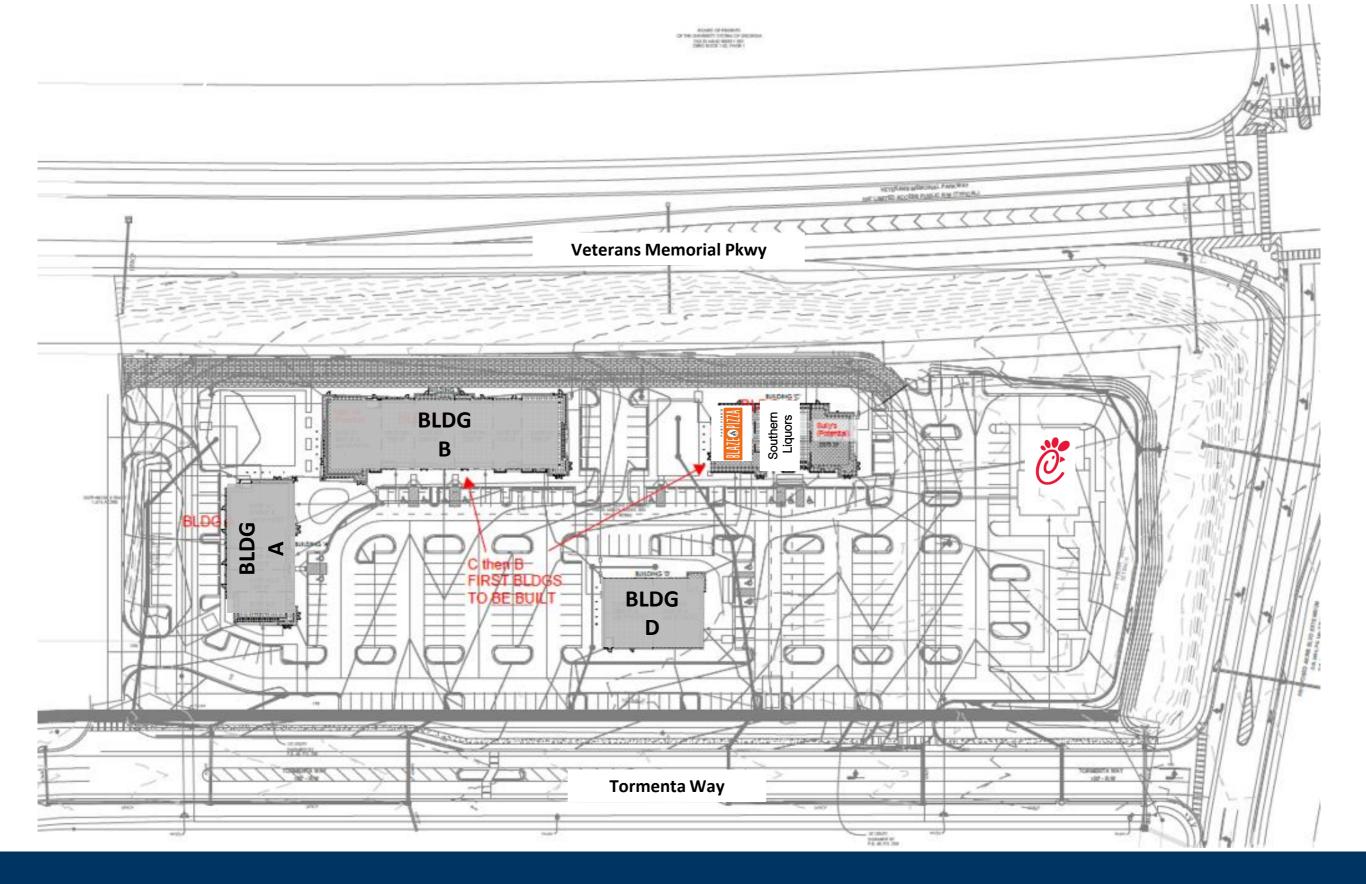

#### Property Highlights

- •This new development is located on Veterans Memorial Parkway in Statesboro, GA offering 3 separate retail buildings and one ground lease opportunity.
- •Five minutes east of the affluent residential neighborhoods that surround the Forest Heights Country Club
- •Located near the new Tormenta FC Stadium, multi-purpose soccer stadium complex that will feature a movie theater, two hotels, apartments and office space.
- •Estimated Delivery Q4 2024
- •Located next to the #1 top performing Publix in GA, and #5 nationwide.
- •Over 26,791 VPD

Site Access: Property is accessible via Veterans Memorial Pkwy or Tormenta Way.

# University Station Tenants

Building A
Delivery September 2024

Retail/Restaurant Spaces
Available

1,230-8,020 SF

#### **Building B**

| B1 | Restaurant Space Available | 3,765 SF |
|----|----------------------------|----------|
| B2 | Hotworx                    | 2,005 SF |
| В3 | At Lease                   | 4,809 SF |
|    |                            |          |

B4 Wayback Burger 1,770 SF

Restaurant Space Available 2,940 SF

GLA: 15,297 SF

Availability: 2,940-3,765 SF

#### **Building C**

| C1 | Blaze Pizza | 3,150 SF |
|----|-------------|----------|
|    |             | -,       |

C2 Southern Liquors 2,855 SF

Restaurant Space Available 2,375 SF

**C3** 

#### **Building D**

**Ground Lease Option** 

Up to 6,000 SF Building