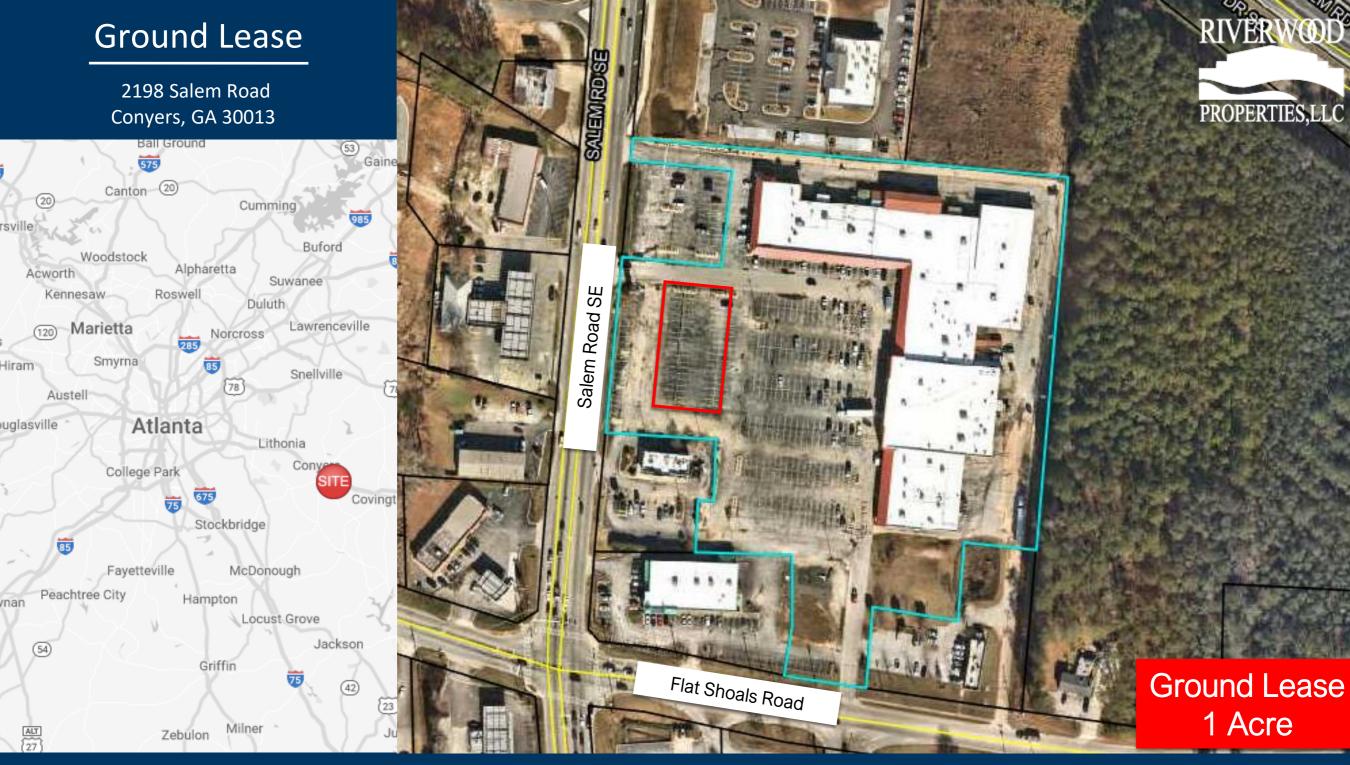

## **Property Highlights**

- The property is located off I-20 in Conyers, GA, less than half a mile from a new home development by LGI Homes.
- This ground lease opportunity offers great visibility off Salem Rd.
- Over 33,000 VPD