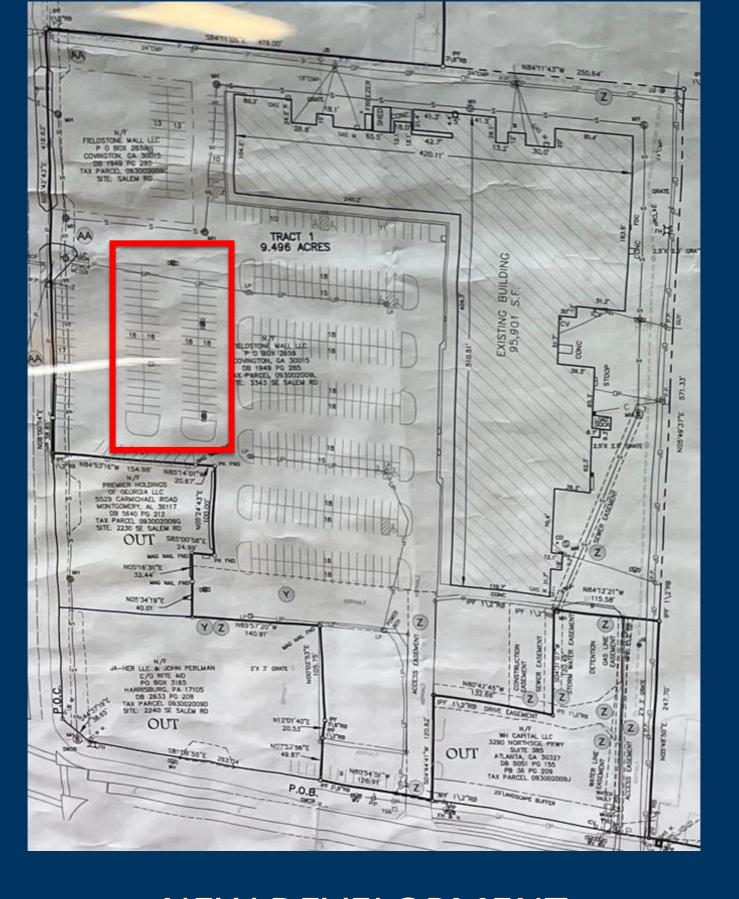

**Leasing Contacts** 

Marrissa Chanin 678-501-5341 marrissa@riverwoodproperties.com

## **Property Highlights**

- The property is located off I-20 in Conyers, GA, less than half a mile from a new home development by LGI Homes.
- This ground lease opportunity offers great visibility off Salem Rd.
- Over 33,000 VPD

riverwoodproperties.com



## **NEW DEVELOPMENT**

Site Plan



## AREA DEMOGRAPHICS

Population

5,825 1 MILE 41,528 3 MILE 94,036 5 MILE



2023 Daytime Population

3,409 1 MILE 3 MILE 22,747 5 MILE 42,959



1 MILE 3 MILE 14,940 Household 2023 5 MILE 33,549

2,005



Household Income

1 MILE \$91,058 3 MILE \$96,201 5 MILE \$100,493



2198 SALEM ROAD

Trade Area Overview