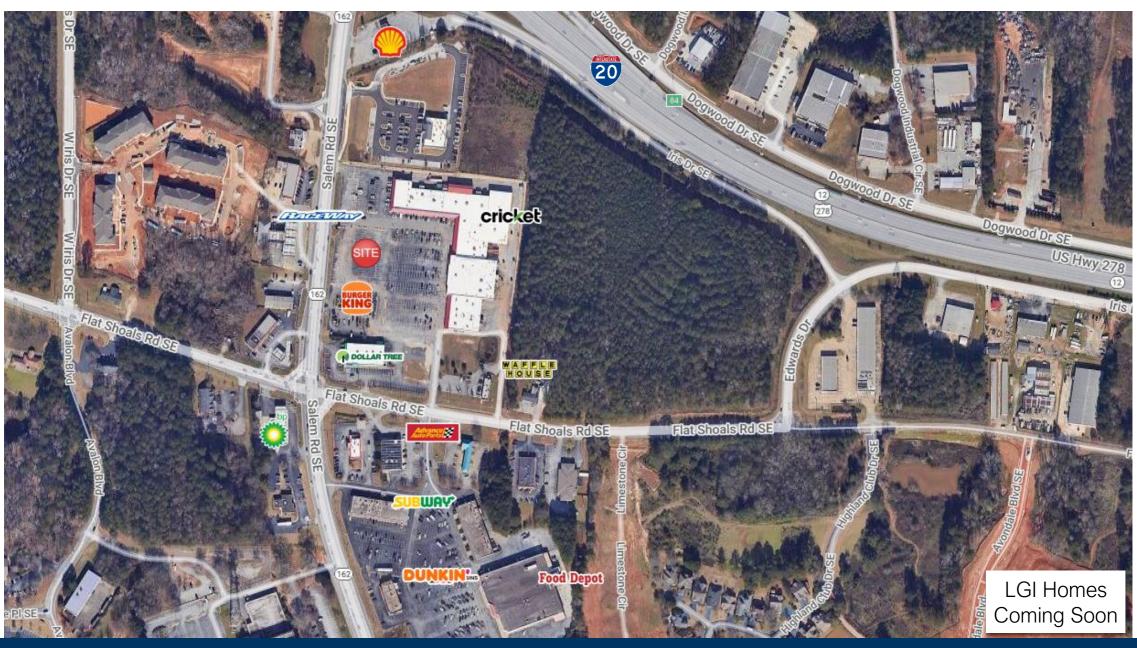

## **Property Highlights**

- The property is located off I-20 in Conyers, GA, less than half a mile from a new home development by LGI Homes.
- This ground lease opportunity offers great visibility off Salem Rd.
- Over 33,000 VPD