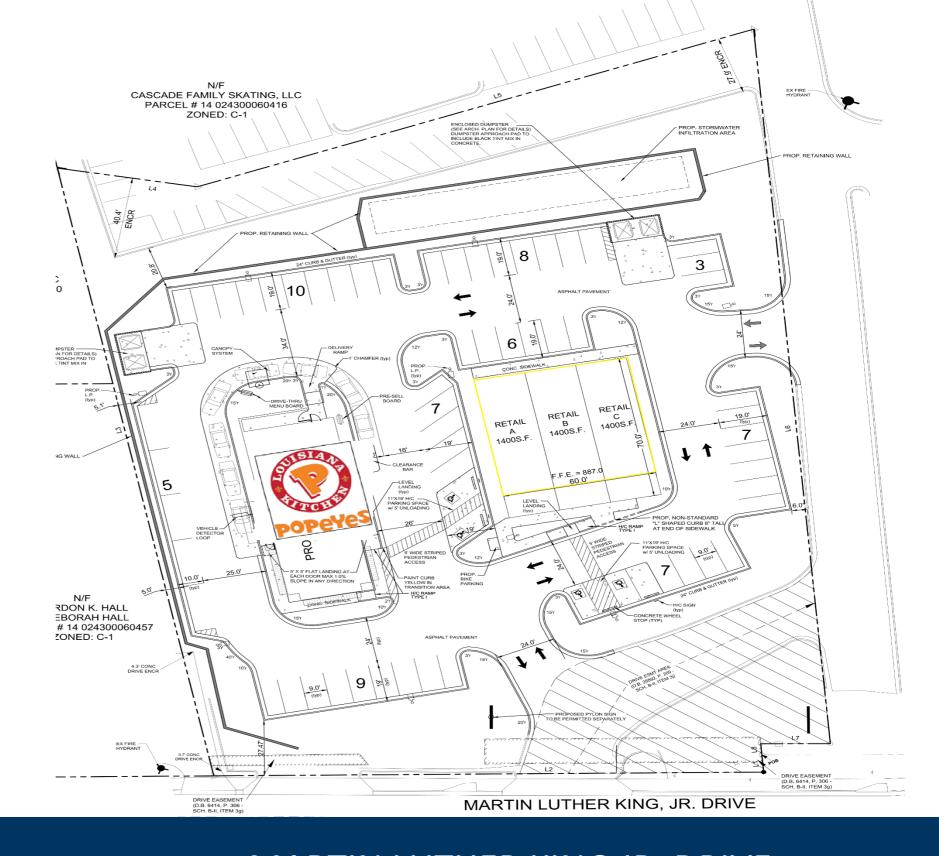

## MARTIN LUTHER KING JR. DRIVE

Site Plan

# Martin Luther King Jr. Drive

| Freestanding | Popeyes       | 2,800          |
|--------------|---------------|----------------|
| Α            | Domino's      | 1,400          |
| В            | Boost Mobile  | 1,400          |
| С            | Smoke Shop    | 1,400          |
|              | GLA:          | 7,362 SF       |
|              | Availability: | 100%<br>Leased |