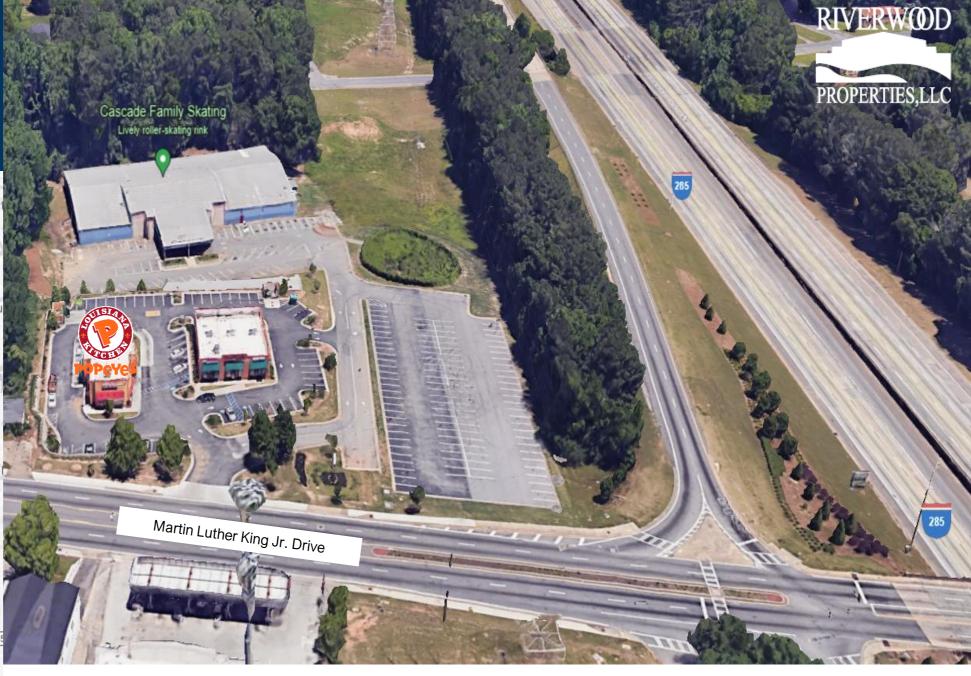

## Martin Luther King Jr. Drive

3349 Martin Luther King Jr. Drive Atlanta, GA 30331

#### **Property Highlights**

- This retail shopping center is located on the busy M.L.K. Jr. Drive immediately off Exit 9 from I-285.
- The property offers excellent visibility, frontage, and multiple access points in this underserved market in Atlanta, Georgia.
- The 4,200 SF center is adjacent to a freestanding Popeyes Drive Thru Restaurant.
- Over 22,000 VPD
- 100% Leased.