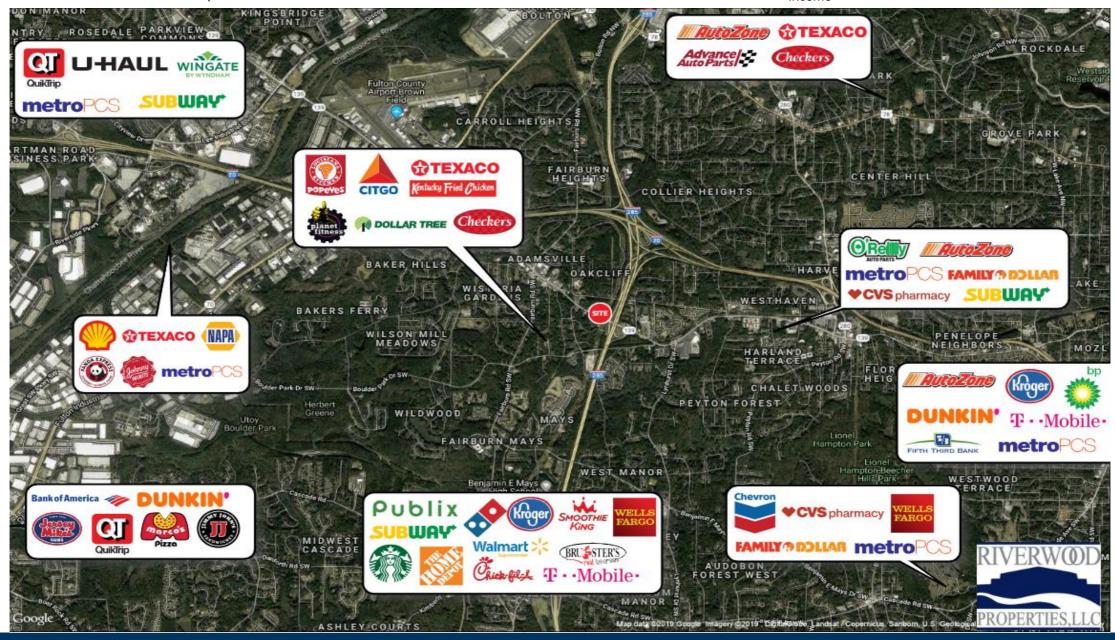

#### **Property Highlights**

- This retail shopping center is located on the busy M.L.K. Jr. Drive immediately off Exit 9 from I-285.
- The property offers excellent visibility, frontage, and multiple access points in this underserved market in Atlanta, Georgia.
- The 4,200 SF center is adjacent to a freestanding Popeyes Drive Thru Restaurant.
- Over 22,000 VPD
- 100% Leased.