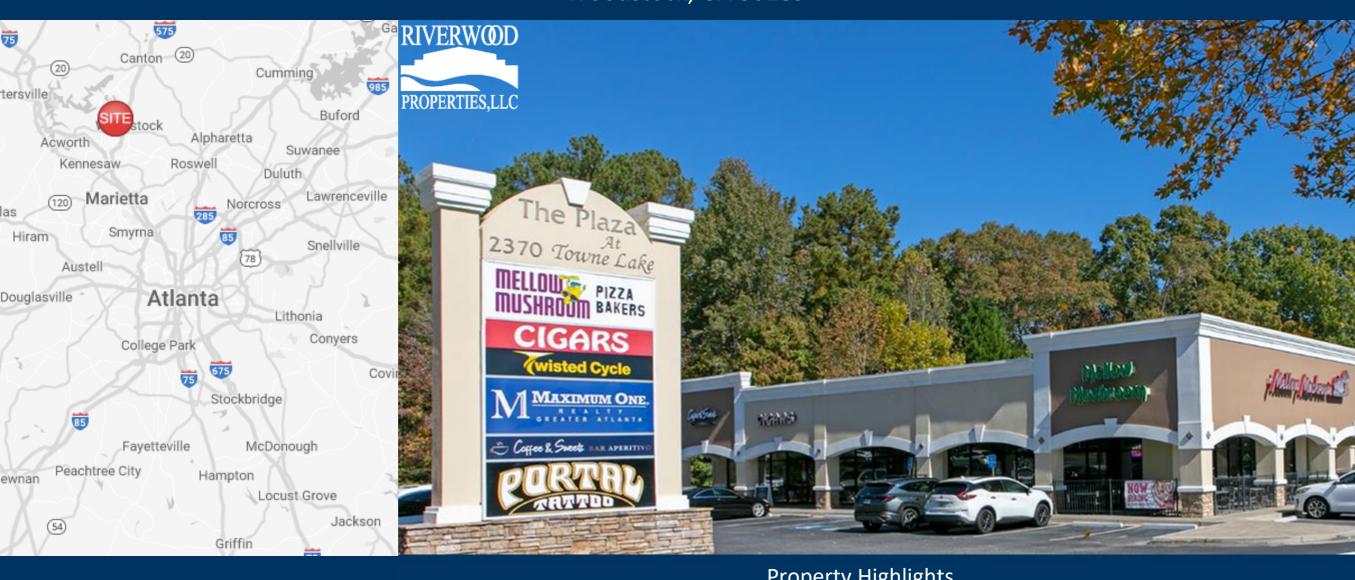

# The Plaza at Towne Lake

2370 Towne Lake Pkwy Woodstock, GA 30189

### **Property Highlights**

- Woodstock is the epicenter and heartbeat of fast-growing Cherokee County which is home to an estimated 280,000 affluent residents.
- Originally build in 2000, this attractive center has been well-kept and vigilantly maintained by the current owners for 15-
- the center is well-positioned to attract guests with ample parking, signage, visibility and convenient ingress/egress. Nearby Kroger is one of their top performing stores and schools nearby draws shoppers from Towne Lake Parkway (44,800 VPD traffic count).
- The center occupies a 2.71 +/-acre site with 84 parking spaces (5.5 per 1,000 s.f.).
- Zoned C3 | Commercial
- Retail Space for Lease | 3,155 SF