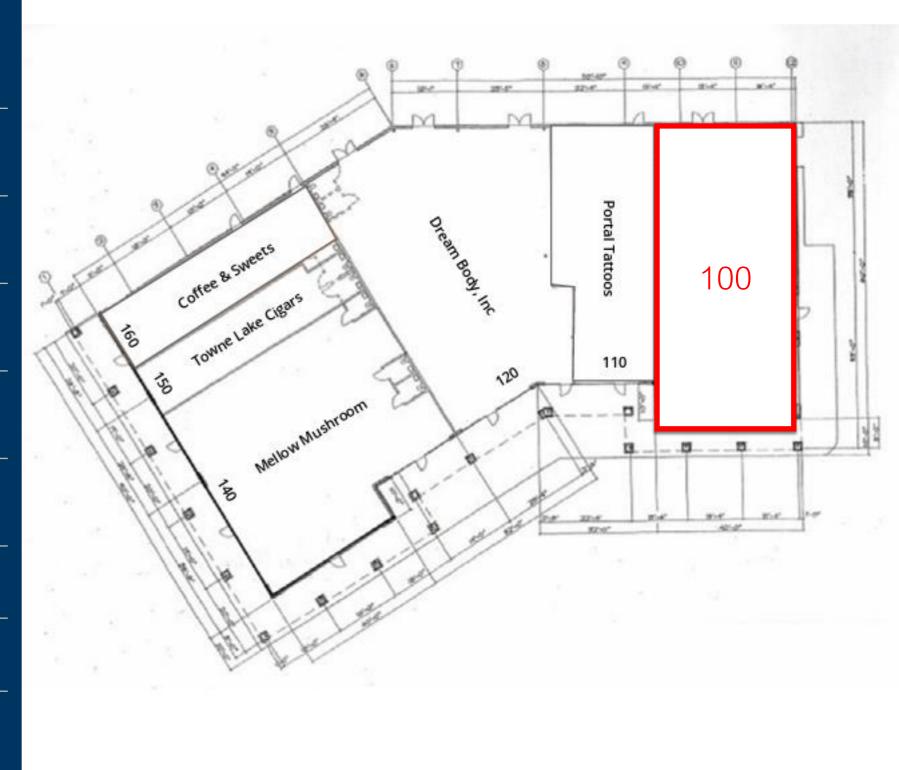

### **TENANTS**

| 100 | Retail Space Available | 3,155 SF  |
|-----|------------------------|-----------|
| 110 | Portal Tattoos         | 1,715 SF  |
| 120 | Dream Body, Inc        | 3,940 SF  |
| 140 | Mellow Mushroom        | 3,500 SF  |
| 150 | Towne Lake Cigars      | 940 SF    |
| 160 | Coffee & Sweets        | 1,200 SF  |
|     | GLA:                   | 14,450 SF |
|     | Availability:          | 3,155 SF  |

# THE PLAZA AT TOWNE LAKE

Site Plan