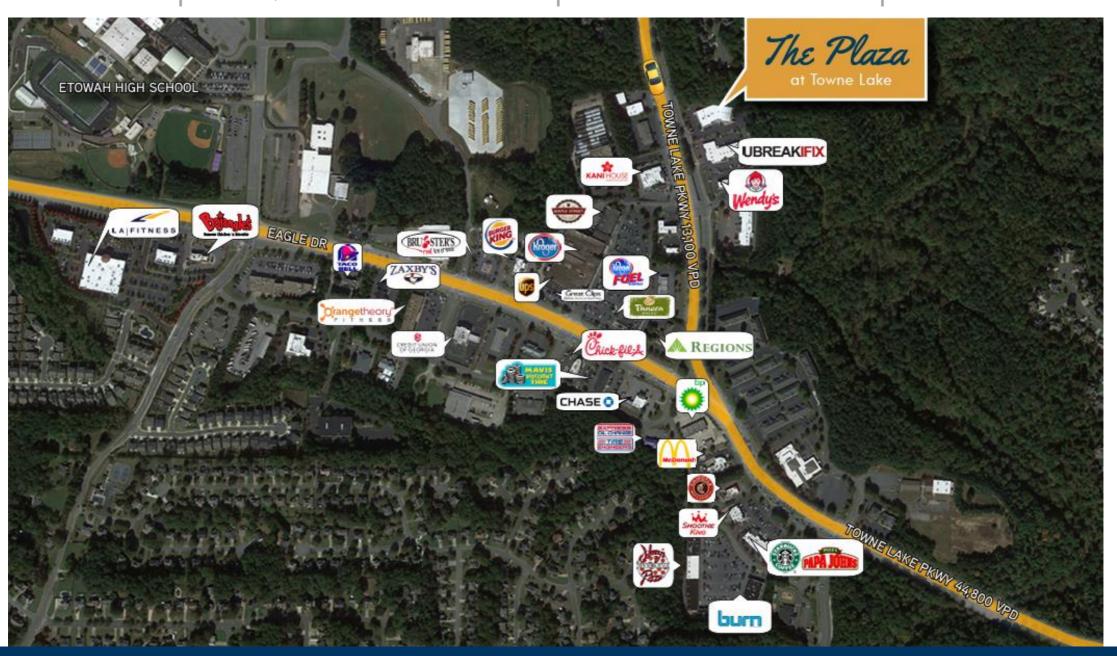

ase | 3,155 SF

#### riverwoodproperties.com

## The Plaza at Towne Lake

### **TENANTS**

| 100 | Retail Space Available | 3,155 SF  |
|-----|------------------------|-----------|
| 110 | Portal Tattoos         | 1,715 SF  |
| 120 | Dream Body, Inc        | 3,940 SF  |
| 140 | Mellow Mushroom        | 3,500 SF  |
| 150 | Towne Lake Cigars      | 940 SF    |
| 160 | Coffee & Sweets        | 1,200 SF  |
|     | GLA:                   | 14,450 SF |
|     | Availability:          | 3,155 SF  |



# THE PLAZA AT TOWNE LAKE

Site Plan



### AREA DEMOGRAPHICS

Population

9,812 1 MILE 66,292 3 MILE 161,545 5 MILE

2023 Daytime Population

2,872 1 MILE 3 MILE 25,944 5 MILE 49,133



1 MILE 3,390 24,542 3 MILE 5 MILE 60,063



Income

1 MILE \$157,494 3 MILE \$120,285 5 MILE \$126,503 Household



## THE PLAZA AT TOWNE LAKE

Trade Area Overview