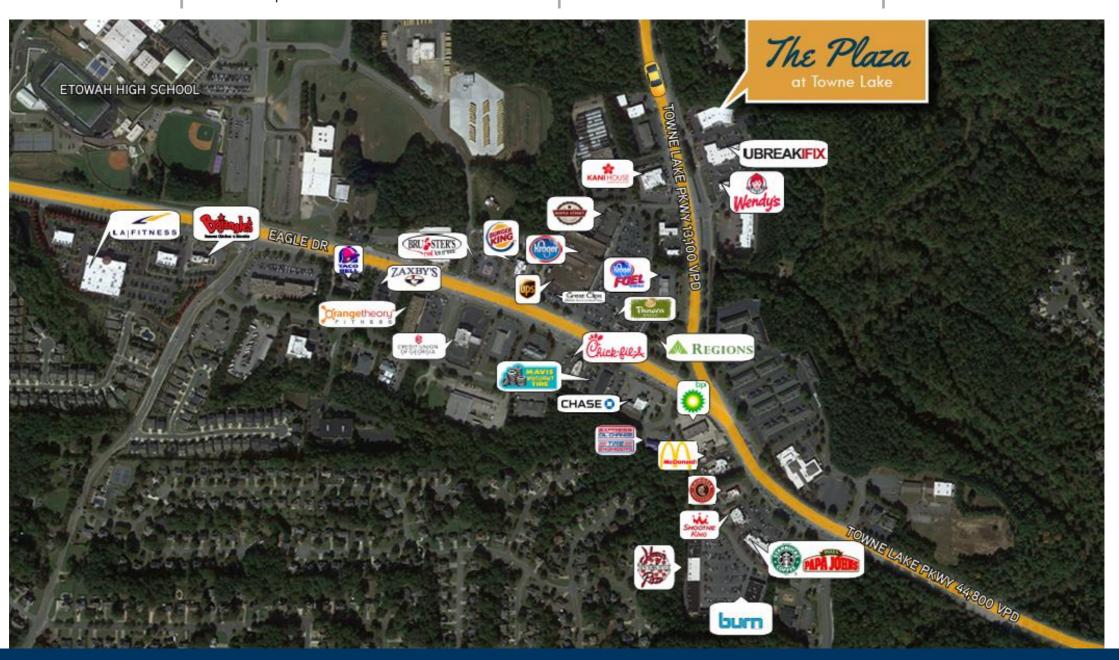

3,155 SF

#### riverwoodproperties.com

## The Plaza at Towne Lake

### **TENANTS**

| 100 | Retail Space Available | 3,155 SF  |
|-----|------------------------|-----------|
| 110 | Portal Tattoos         | 1,715 SF  |
| 120 | Twisted Cycle          | 3,940 SF  |
| 140 | Mellow Mushroom        | 3,500 SF  |
| 150 | Towne Lake Cigars      | 940 SF    |
| 160 | Coffee & Sweets        | 1,200 SF  |
|     | GLA:                   | 14,450 SF |
|     | Availability:          | 3,155 SF  |



# THE PLAZA AT TOWNE LAKE

Site Plan



### AREA DEMOGRAPHICS

2023 Population 1 MILE 9,812 3 MILE 66,292 5 MILE 161,545



2023 Daytime Population 1 MILE 2,872 3 MILE 25,944 5 MILE 49,133



1 MILE 3,390 3 MILE 24,542 5 MILE 60,063



Household Income

1 MILE \$157,494 3 MILE \$120,285 5 MILE \$126,503



## THE PLAZA AT TOWNE LAKE

Trade Area Overview