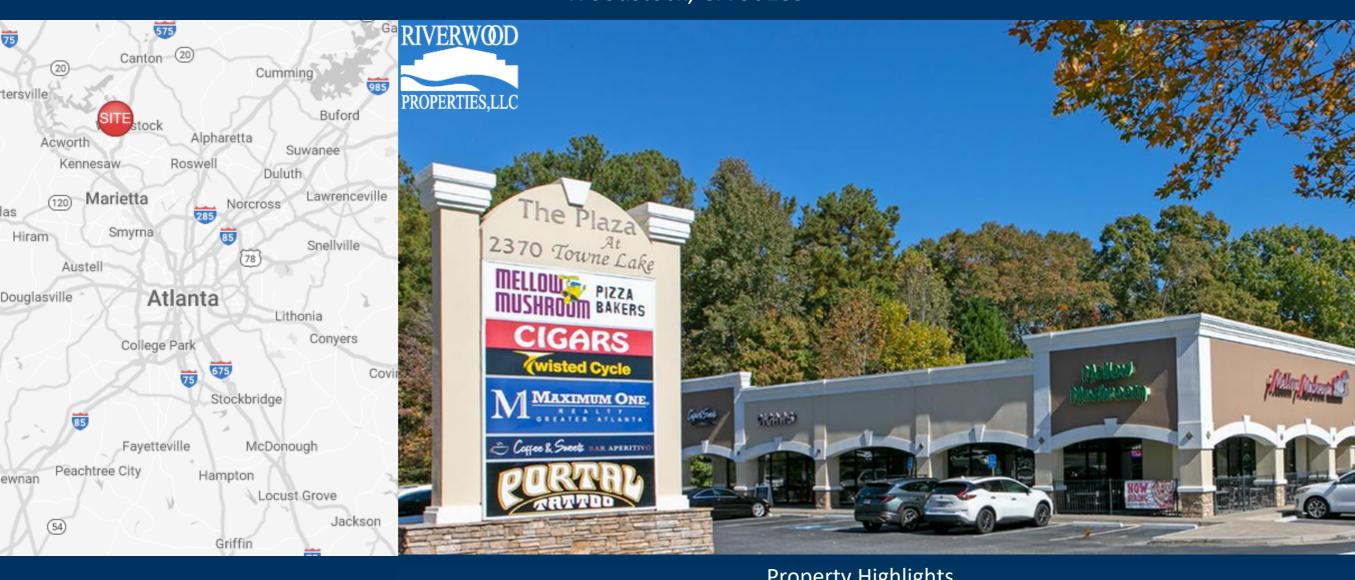

# The Plaza at Towne Lake

2370 Towne Lake Pkwy Woodstock, GA 30189

#### **Property Highlights**

- Woodstock is the epicenter and heartbeat of fast-growing Cherokee County which is home to an estimated 280,000 affluent residents.
- Originally build in 2000, this attractive center has been well-kept and vigilantly maintained by the current owners for 15-
- the center is well-positioned to attract guests with ample parking, signage, visibility and convenient ingress/egress. Nearby Kroger is one of their top performing stores and schools nearby draws shoppers from Towne Lake Parkway (44,800 VPD traffic count).
- The center occupies a 2.71 +/-acre site with 84 parking spaces (5.5 per 1,000 s.f.).
- Zoned C3 | Commercial
- Retail Space for Lease | 3,155 SF