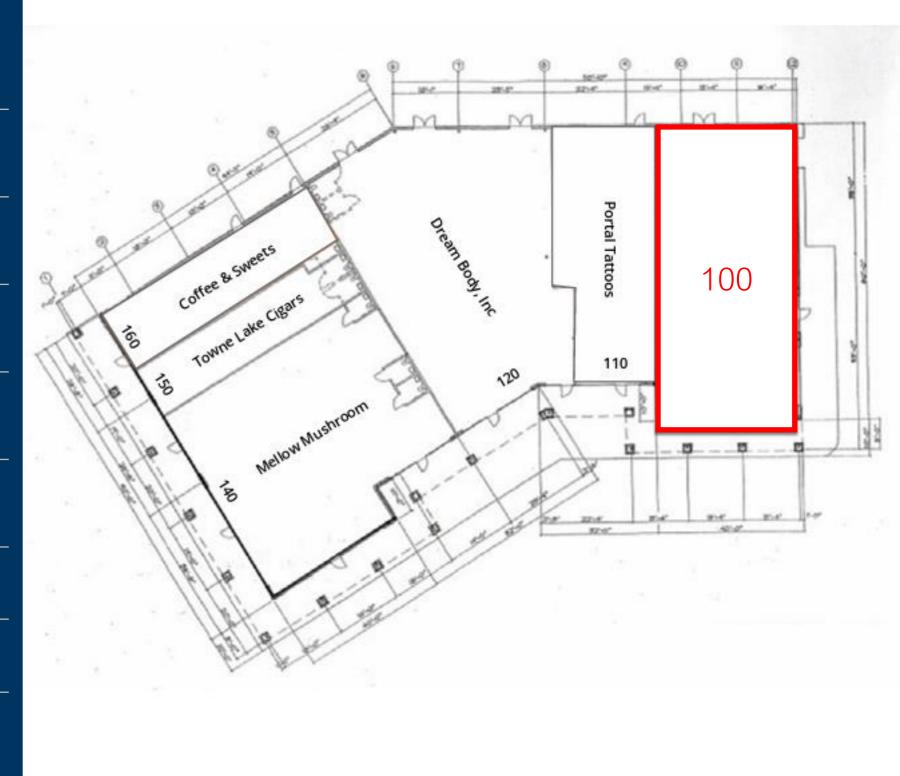

### **TENANTS**

| 100 | Retail Space Available | 3,155 SF  |
|-----|------------------------|-----------|
| 110 | Portal Tattoos         | 1,715 SF  |
| 120 | Twisted Cycle          | 3,940 SF  |
| 140 | Mellow Mushroom        | 3,500 SF  |
| 150 | Towne Lake Cigars      | 940 SF    |
| 160 | Coffee & Sweets        | 1,200 SF  |
|     | GLA:                   | 14,450 SF |
|     | Availability:          | 3,155 SF  |

# THE PLAZA AT TOWNE LAKE

Site Plan