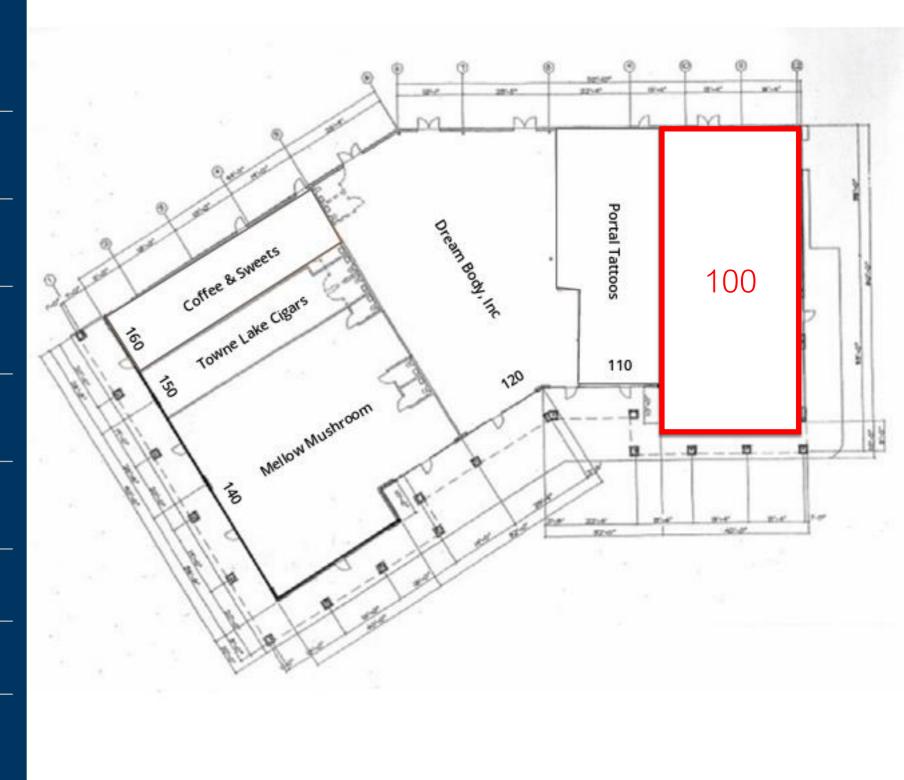

### **TENANTS**

| 100 | Retail/ Office Space Available | 3,155 SF  |
|-----|--------------------------------|-----------|
| 110 | Portal Tattoos                 | 1,715 SF  |
| 120 | Twisted Cycle                  | 3,940 SF  |
| 140 | Mellow Mushroom                | 3,500 SF  |
| 150 | Towne Lake Cigars              | 940 SF    |
| 160 | Coffee & Sweets                | 1,200 SF  |
|     | GLA:                           | 14,450 SF |
|     | Availability:                  | 3,155 SF  |

# THE PLAZA AT TOWNE LAKE

Site Plan