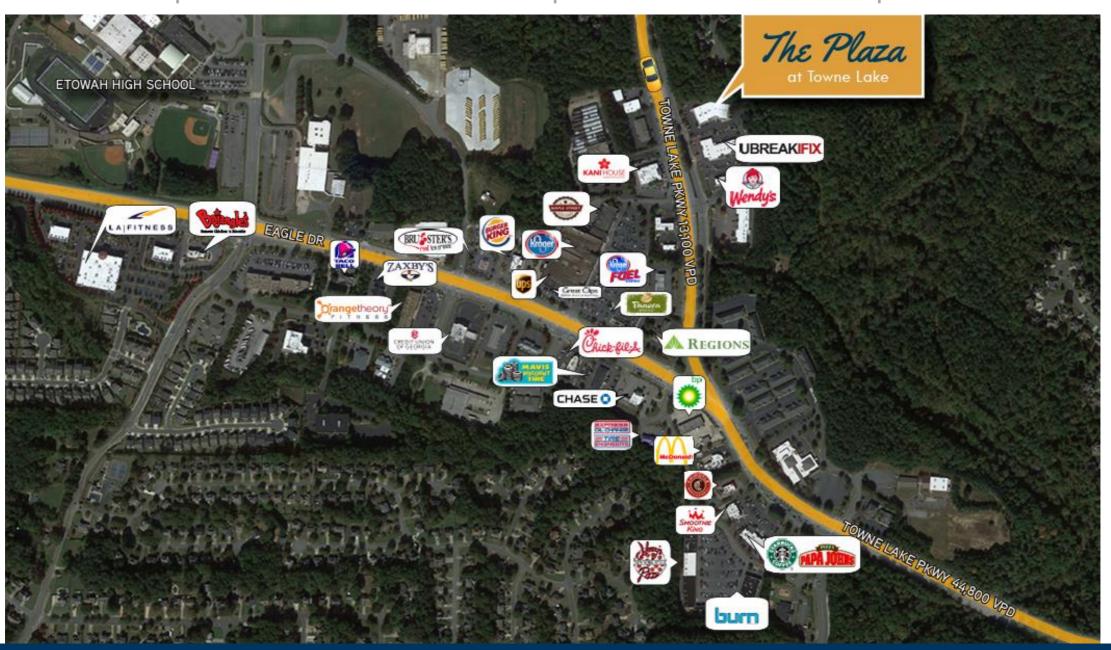

### **TENANTS**

| 100 | Retail/ Office Space Available | 3,155 SF  |
|-----|--------------------------------|-----------|
| 110 | Portal Tattoos                 | 1,715 SF  |
| 120 | Twisted Cycle                  | 3,940 SF  |
| 140 | Mellow Mushroom                | 3,500 SF  |
| 150 | Towne Lake Cigars              | 940 SF    |
| 160 | Coffee & Sweets                | 1,200 SF  |
|     | GLA:                           | 14,450 SF |
|     | Availability:                  | 3,155 SF  |



# THE PLAZA AT TOWNE LAKE

Site Plan



### AREA DEMOGRAPHICS

Population

9,812 1 MILE 66,292 3 MILE 161,545 5 MILE

2023 Daytime Population

2,872 1 MILE 3 MILE 25,944 5 MILE 49,133



1 MILE 3,390 24,542 3 MILE 5 MILE 60,063



Household Income

1 MILE \$157,494 3 MILE \$120,285 5 MILE \$126,503



## THE PLAZA AT TOWNE LAKE

Trade Area Overview