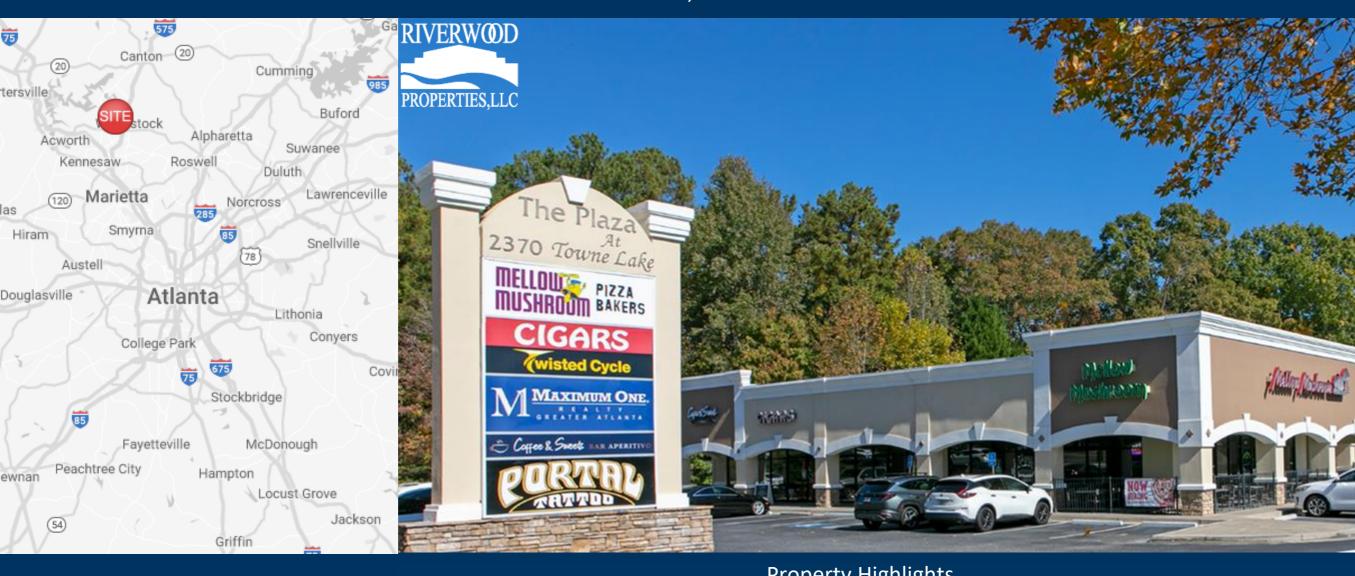

# The Plaza at Towne Lake

2370 Towne Lake Pkwy Woodstock, GA 30189

#### **Property Highlights**

- Woodstock is the epicenter and heartbeat of fast-growing Cherokee County which is home to an estimated 280,000 affluent residents.
- Originally build in 2000, this attractive center has been well-kept and vigilantly maintained by the current owners for 15-
- the center is well-positioned to attract guests with ample parking, signage, visibility and convenient ingress/egress. Nearby Kroger is one of their top performing stores and schools nearby draws shoppers from Towne Lake Parkway (44,800 VPD traffic count).
- The center occupies a 2.71 +/-acre site with 84 parking spaces (5.5 per 1,000 s.f.).
- Zoned C3 | Commercial
- Retail/ Office Space for Lease | 3,155 SF