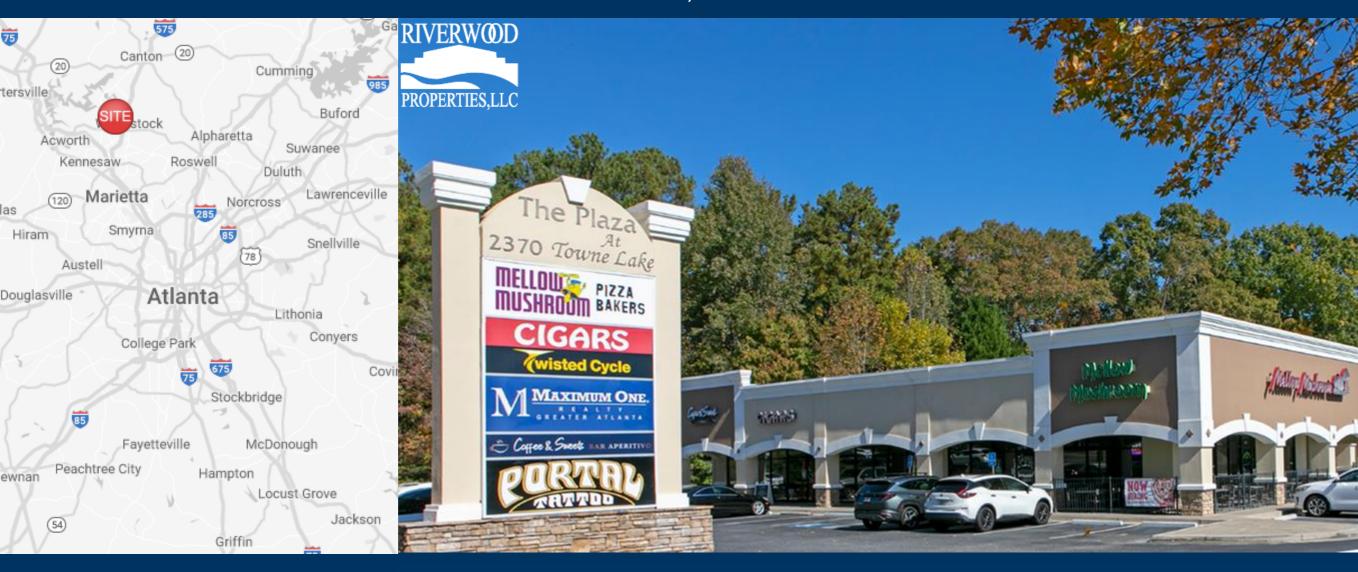

## The Plaza at Towne Lake

2370 Towne Lake Pkwy Woodstock, GA 30189

#### **Property Highlights**

- Woodstock is the epicenter and heartbeat of fast-growing Cherokee County which is home to an estimated 280,000 affluent residents (median income = \$90K).
- Originally build in 2000, this attractive center has been well-kept and vigilantly maintained by the current owners for 15-years.
- the center is well-positioned to attract guests with ample parking, signage, visibility and convenient ingress/egress. Nearby Kroger is one of their top performing stores and schools nearby draws shoppers from Towne Lake Parkway (44,800 VPD traffic count).
- The center occupies a 2.71 +/-acre site with 84 parking spaces (5.5 per 1,000 s.f.).