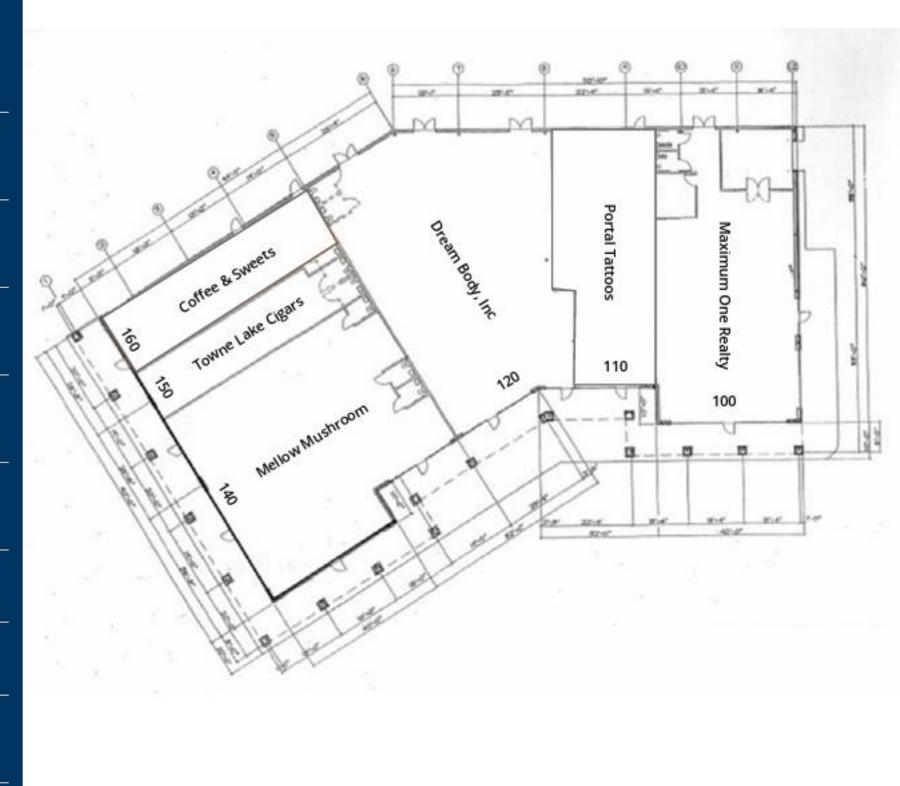

### **TENANTS**

| 100 | Maximum One Realty | 3,155 SF       |
|-----|--------------------|----------------|
| 110 | Portal Tattoos     | 1,715 SF       |
| 120 | Dream Body, Inc    | 3,940 SF       |
| 140 | Mellow Mushroom    | 3,500 SF       |
| 150 | Towne Lake Cigars  | 940 SF         |
| 160 | Coffee & Sweets    | 1,200 SF       |
|     | GLA:               | 14,450 SF      |
|     | Availability:      | 100%<br>Leased |

# THE PLAZA AT TOWNE LAKE

Site Plan