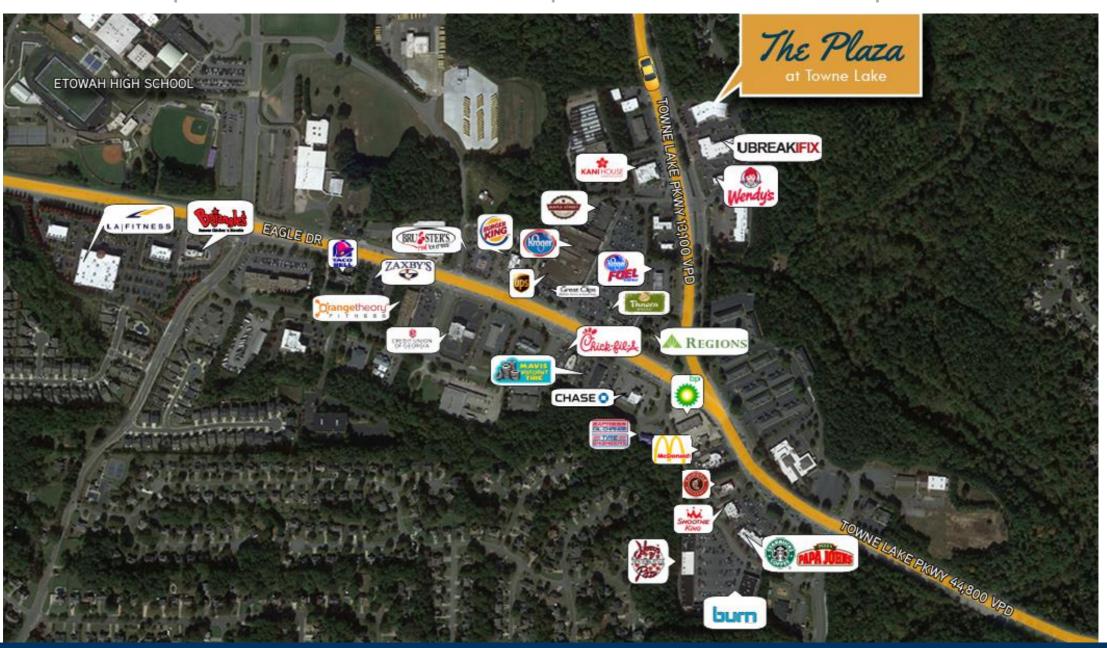

ces (5.5 per 1,000 s.f.).

## The Plaza at Towne Lake

### **TENANTS**

| 100 | Maximum One Realty | 3,155 SF       |
|-----|--------------------|----------------|
| 110 | Portal Tattoos     | 1,715 SF       |
| 120 | Dream Body, Inc    | 3,940 SF       |
| 140 | Mellow Mushroom    | 3,500 SF       |
| 150 | Towne Lake Cigars  | 940 SF         |
| 160 | Coffee & Sweets    | 1,200 SF       |
|     | GLA:               | 14,450 SF      |
|     | Availability:      | 100%<br>Leased |



# THE PLAZA AT TOWNE LAKE

Site Plan



### AREA DEMOGRAPHICS

Population

1 MILE 9,812 3 MILE 66,292 5 MILE 161,545



2023 Daytime Population

1 MILE 2,872 3 MILE 25,944 5 MILE 49,133



1 MILE 3,390 3 MILE 24,542 5 MILE 60,063



Household 5 MIL Income

1 MILE \$157,494

3 MILE \$120,285

5 MILE \$126,503



## THE PLAZA AT TOWNE LAKE

Trade Area Overview