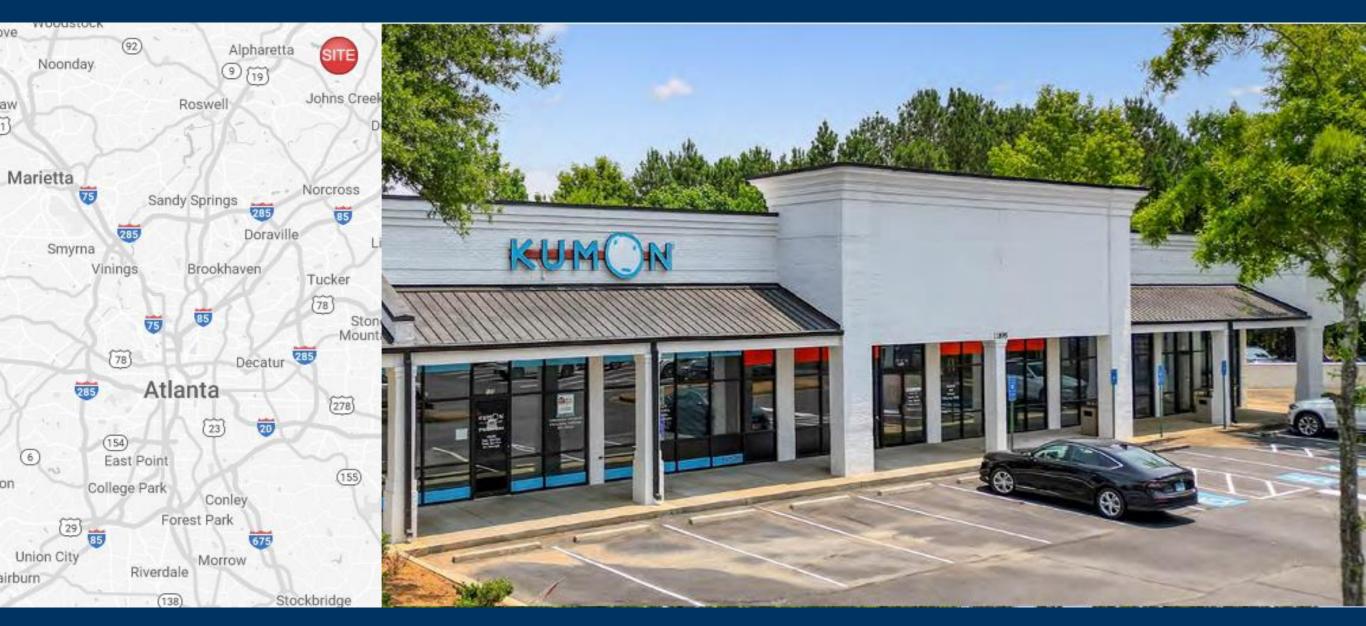

## Jones Bridge Triangle

11875-11895 Jones Bridge Road, Johns Creek, GA 30005

#### Property Highlights

- The property is in Alpharetta, GA, a vibrant Southern city with an exceptional quality of life. It is widely known as one of Atlanta's most affluent and desired suburbs.
- Sits directly across from Winward Village Kroger Anchored Center.
- This property offers strong fundamentals, signalized Intersections, excellent visibility and frontage to Jones Bridge Road.
- This center also boasts two points of ingress/egress with turning lanes at each point and is non-median bound.
- Retail Space Available | 1,400 SF