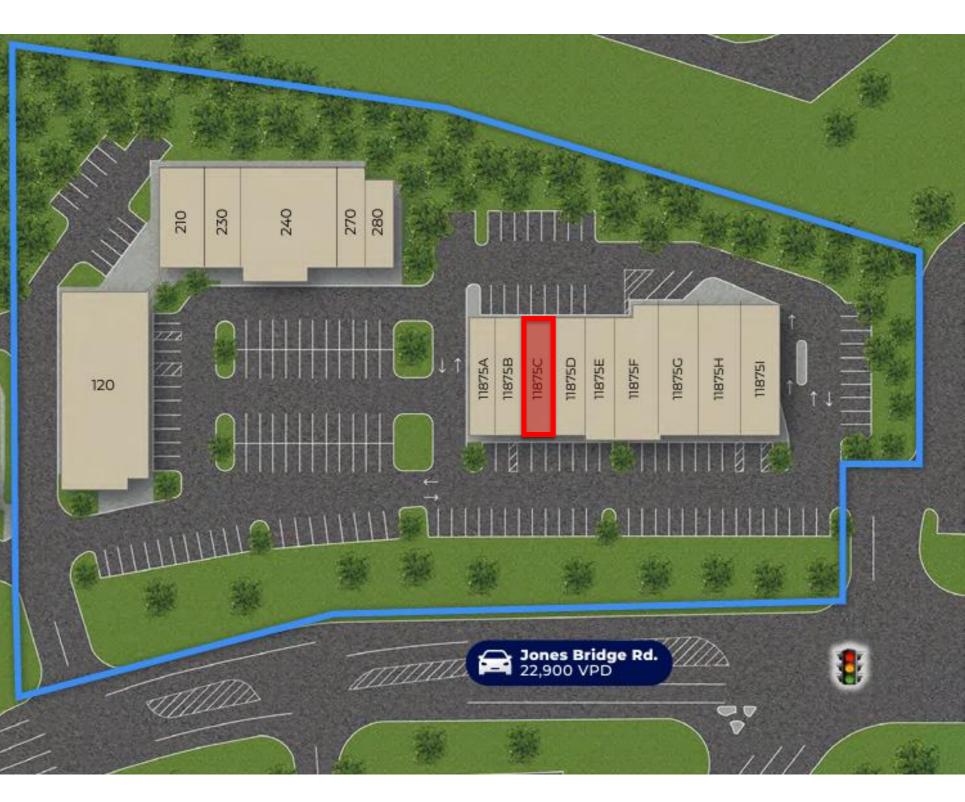

### Jones Bridge Triangle Shops

| 11875A  | Strong Performance<br>Chiropractic | 1,400                 |
|---------|------------------------------------|-----------------------|
| 11875B  | Remodels By Design                 | 1,400                 |
| 11875C  | Retail Space Available             | 1,400                 |
| 11875D  | Planet U Performing Arts           | 1,400                 |
| 11875E  | Allstate                           | 1,400                 |
| 11875F  | Al Zein Mediterranean Grill        | 2,260                 |
| 11875G  | Little Creek Academy               | 2,400                 |
| 11875H  | iCode School                       | 2,400                 |
| 118751  | Classic Cleaners                   | 1,600                 |
| 120-170 | Happy Dog Hotel                    | 6,463                 |
| 210     | Windward Animal Hospital           | 2,945                 |
| 230     | Alpha Lan Med Spa                  | 1,265                 |
| 240     | Simply Beautiful & Co.             | 4,200                 |
| 270     | Kumon of Alpharetta                | 1,300                 |
| 280     | K-Top World Taekwondo              | 1,300                 |
|         | GLA:                               | 33,133 SF             |
|         | Availability:                      | 1,400 SF<br>Available |

# Jones Bridge Triangle

Site Plan