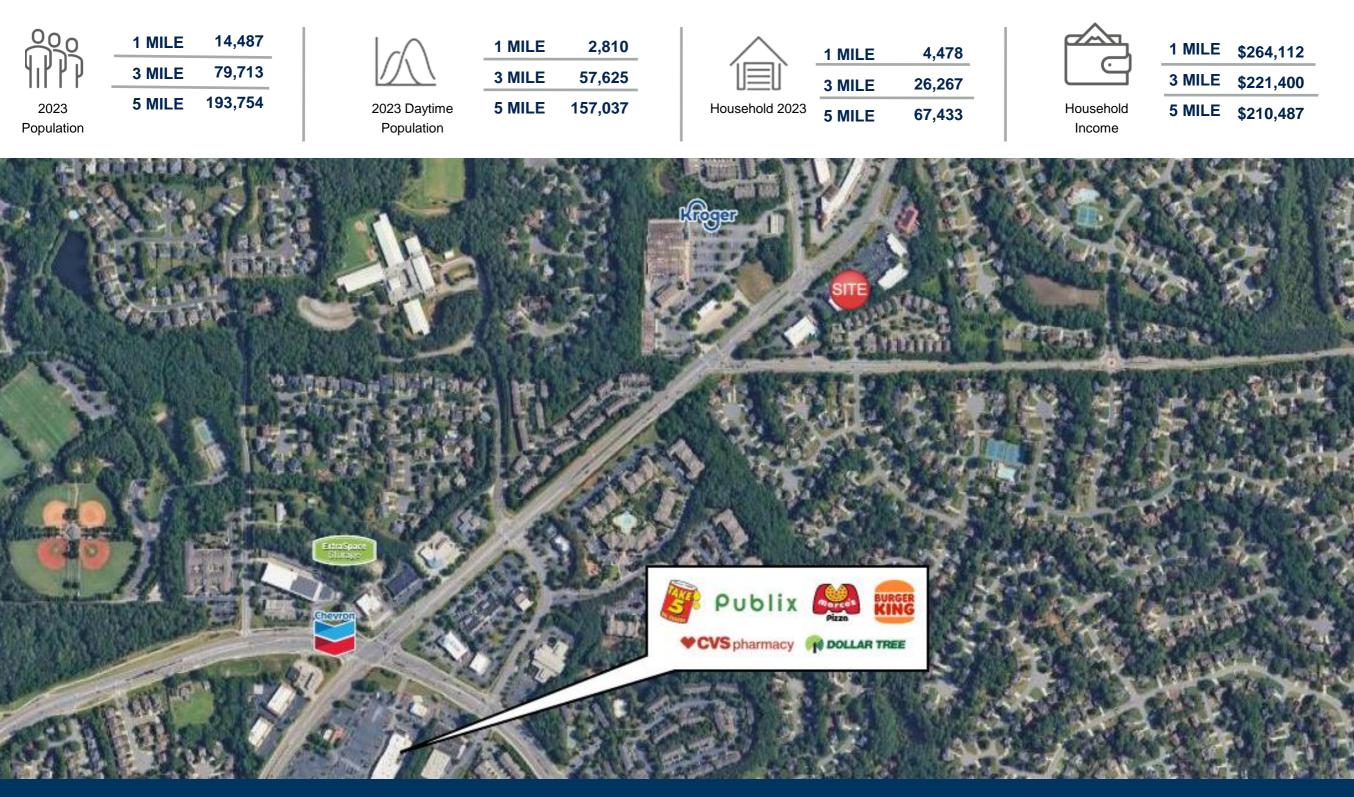

|
| 11875H  | iCode School                       | 2,400                 |
| 118751  | Classic Cleaners                   | 1,600                 |
| 120-170 | Happy Dog Hotel                    | 6,463                 |
| 210     | Windward Animal Hospital           | 2,945                 |
| 230     | Alpha Lan Med Spa                  | 1,265                 |
| 240     | Simply Beautiful & Co.             | 4,200                 |
| 270     | Kumon of Alpharetta                | 1,300                 |
| 280     | K-Top World Taekwondo              | 1,300                 |
|         | GLA:                               | 33,133 SF             |
|         | Availability:                      | 1,400 SF<br>Available |



# Jones Bridge Triangle

Site Plan



## AREA DEMOGRAPHICS



# Jones Bridge Triangle

Trade Area Overview