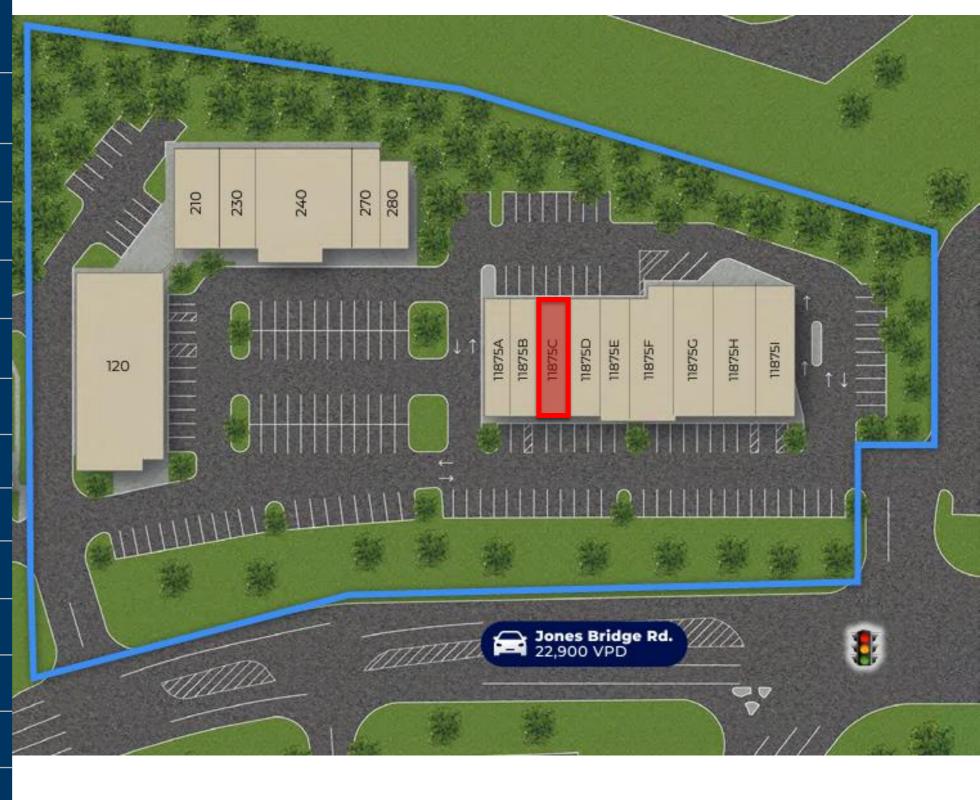

# Jones Bridge Triangle Shops

| 11875A            | Strong Performance<br>Chiropractic | 1,400 |
|-------------------|------------------------------------|-------|
| 11875B            | Remodels By Design                 | 1,400 |
| 11875C            | Retail Space Available             | 1,400 |
| 11875D            | Planet U Performing Arts           | 1,400 |
| 11875E/<br>11875F | Al Zein Mediterranean Grill        | 3,660 |
| 11875G            | Little Creek Academy               | 2,400 |
| 11875H            | iCode School                       | 2,400 |
| 118751            | Classic Cleaners                   | 1,600 |
| 120-170           | Happy Dog Hotel                    | 6,463 |
| 210               | Windward Animal Hospital           | 2,945 |
| 230               | Alpha Lan Med Spa                  | 1,265 |
| 240               | Simply Beautiful & Co.             | 4,200 |
| 270               | Kumon of Alpharetta                | 1,300 |
| 280               | K-Top World Taekwondo              | 1,300 |
|                   |                                    |       |

GLA:

33,133 SF

# Jones Bridge Triangle

Site Plan