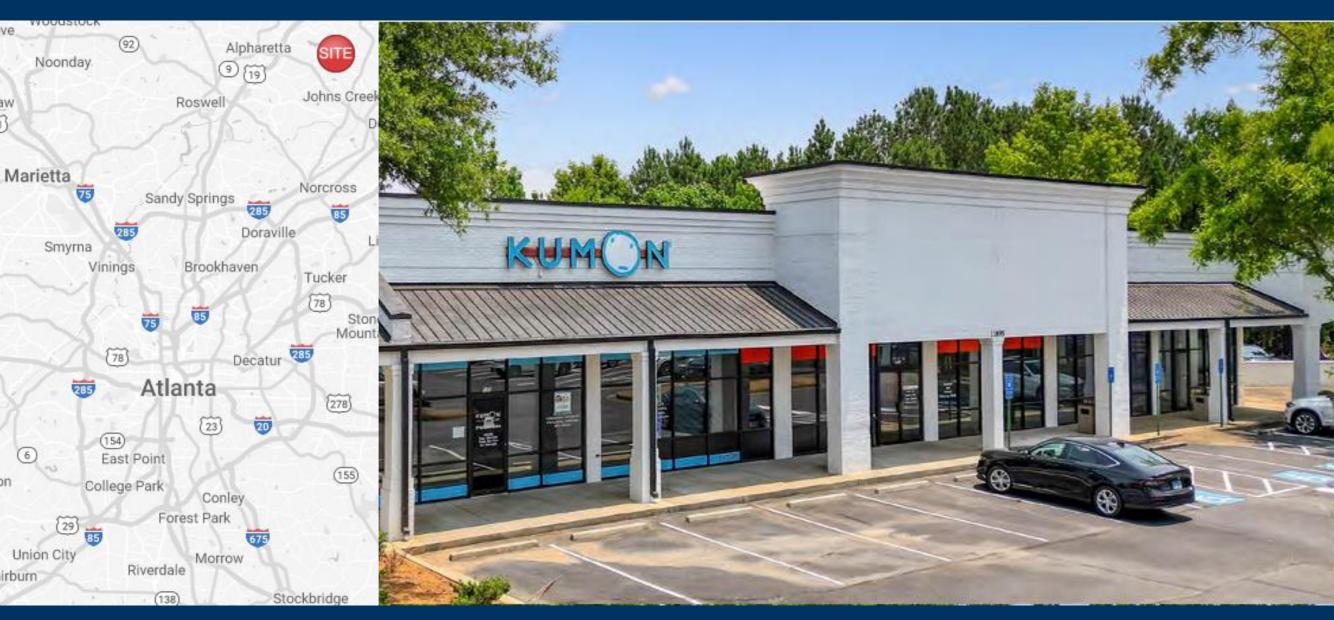

## Jones Bridge Triangle

11875-11895 Jones Bridge Road, Johns Creek, GA 30005

## **Property Highlights**

- The property is in Alpharetta, GA, a vibrant Southern city with an exceptional quality of life. It is widely known as one of Atlanta's most affluent and desired suburbs.
- Sits directly across from Winward Village Kroger Anchored Center.
- This property offers strong fundamentals, signalized Intersections, excellent visibility and frontage to Jones Bridge Road.
- This center also boasts two points of ingress/egress with turning lanes at each point and is non-median bound.
- Retail Space Available | 1,400 SF
- Zoned C1 | Neighborhood Commercial