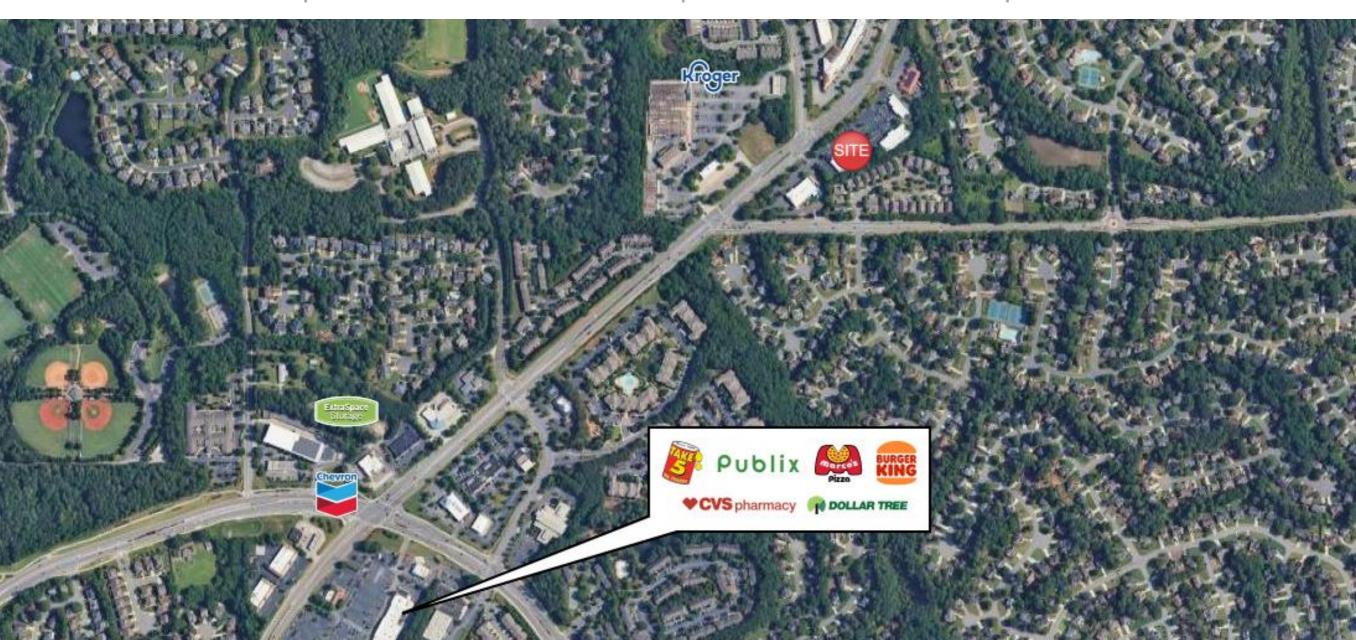

## **Property Highlights**

- The property is in Alpharetta, GA, a vibrant Southern city with an exceptional quality of life. It is widely known as one of Atlanta's most affluent and desired suburbs.
- Sits directly across from Winward Village Kroger Anchored Center.
- This property offers strong fundamentals, signalized Intersections, excellent visibility and frontage to Jones Bridge Road.
- This center also boasts two points of ingress/egress with turning lanes at each point and is non-median bound.
- Retail Space Available | 1,400 SF
- Zoned C1 | Neighborhood Commercial