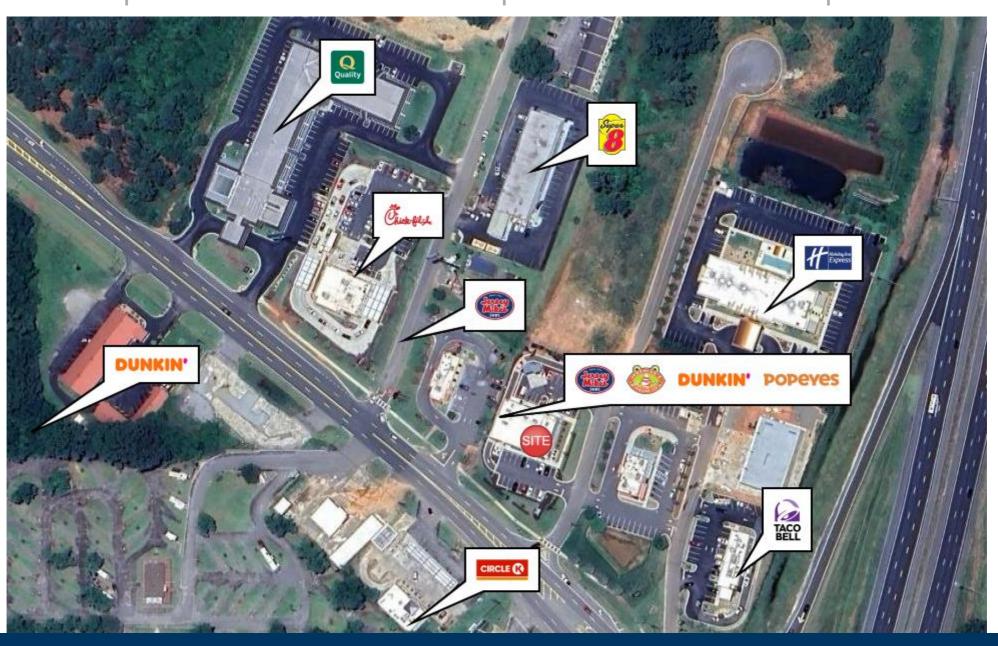

#### **Property Highlights**

- This property is located in Houston County off Highway 341 less than half a mile from Interstate 75.
- This site is located in the main retail corridor of Perry, GA and is surrounded by national retailers such as Walmart, Kroger, Chick-fil-A and many others.
- This property offers both excellent visibility and access to northbound and southbound traffic on Interstate 75.
- Zoned C1 | Neighborhood Commercial
- Retail Space Available | 1,243 SF