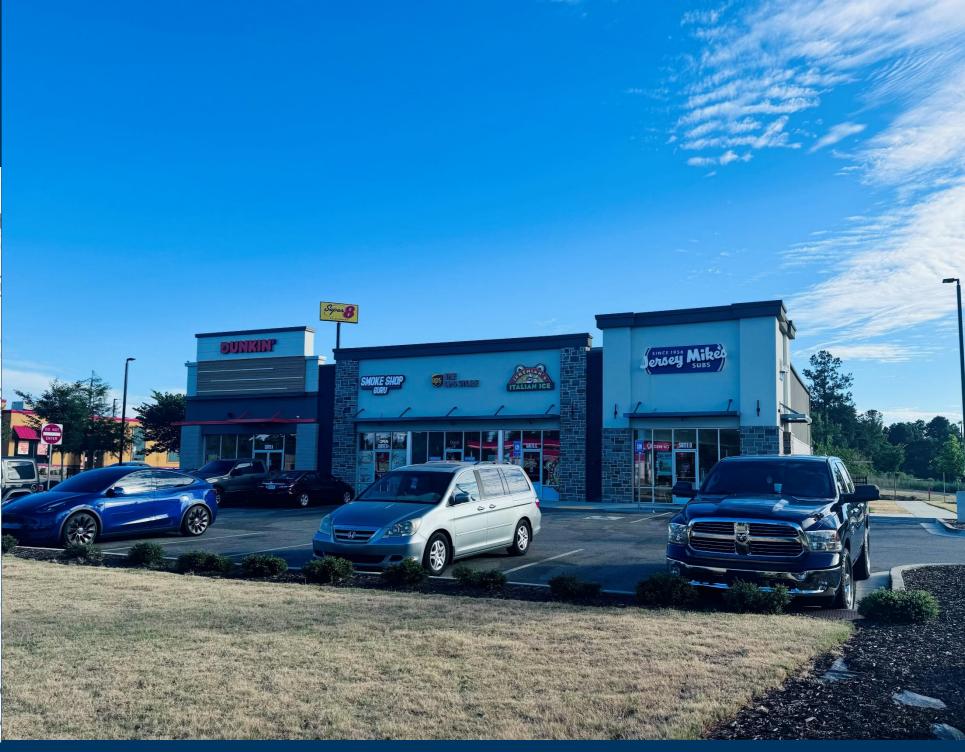

#### **Property Highlights**

- This property is located in Houston County off Highway 341 less than half a mile from Interstate 75.
- This site is located in the main retail corridor of Perry, GA and is surrounded by national retailers such as Walmart, Kroger, Chick-fil-A and many others.
- This property offers both excellent visibility and access to northbound and southbound traffic on Interstate 75.
- Zoned C1 | Neighborhood Commercial
- Retail Space Available | 1,243 SF

## Perry Plaza

| A  | Dunkin'                | 1,855    |
|----|------------------------|----------|
| B1 | Smoke Shop             | 1,050    |
| B2 | UPS                    | 1,200    |
| С  | Retail Space for Lease | 1,243    |
| D  | Jersey Mike's          | 1,400    |
|    | GLA:                   | 6,748    |
|    | Availability:          | 1,243 SF |