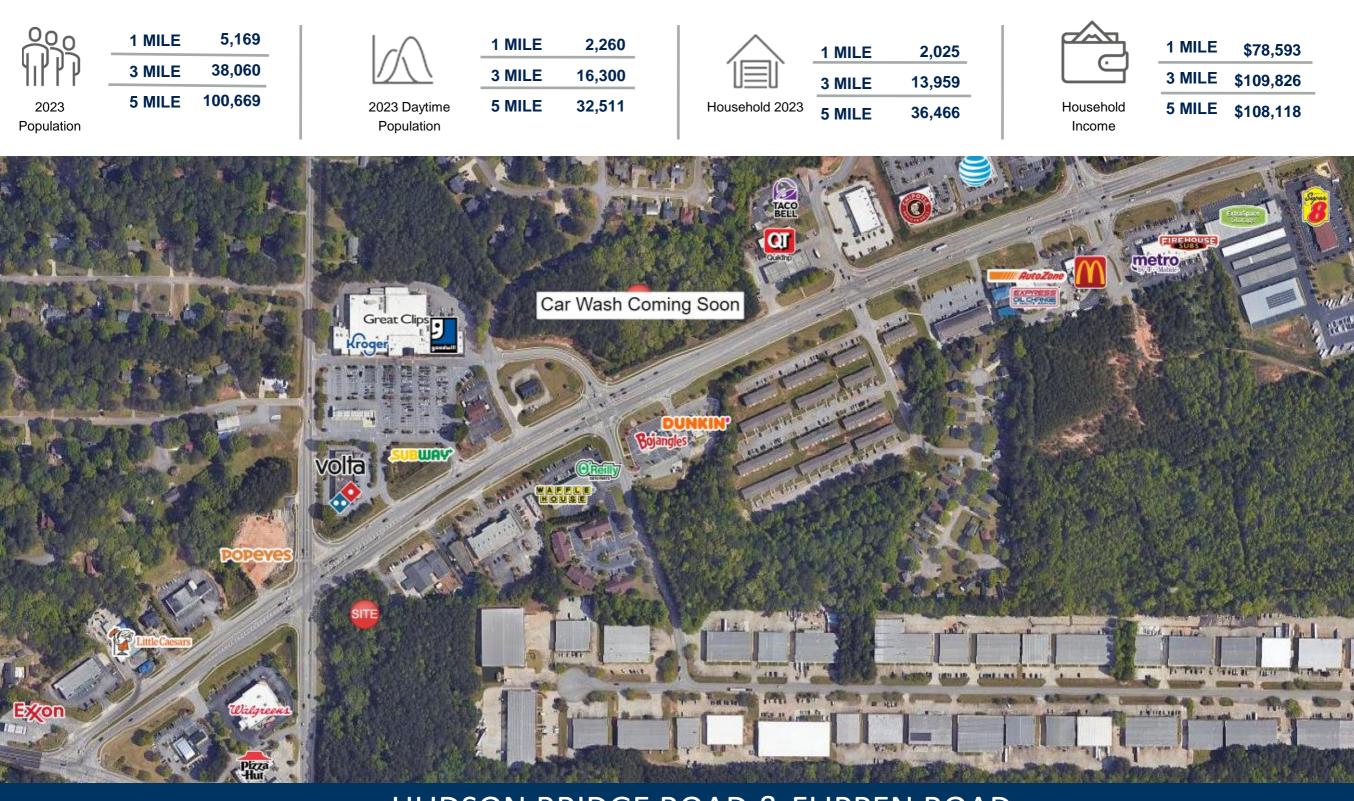

## AREA DEMOGRAPHICS

HUDSON BRIDGE ROAD & FLIPPEN ROAD STOCKBRIDGE, GA 30281

Trade Area Overview