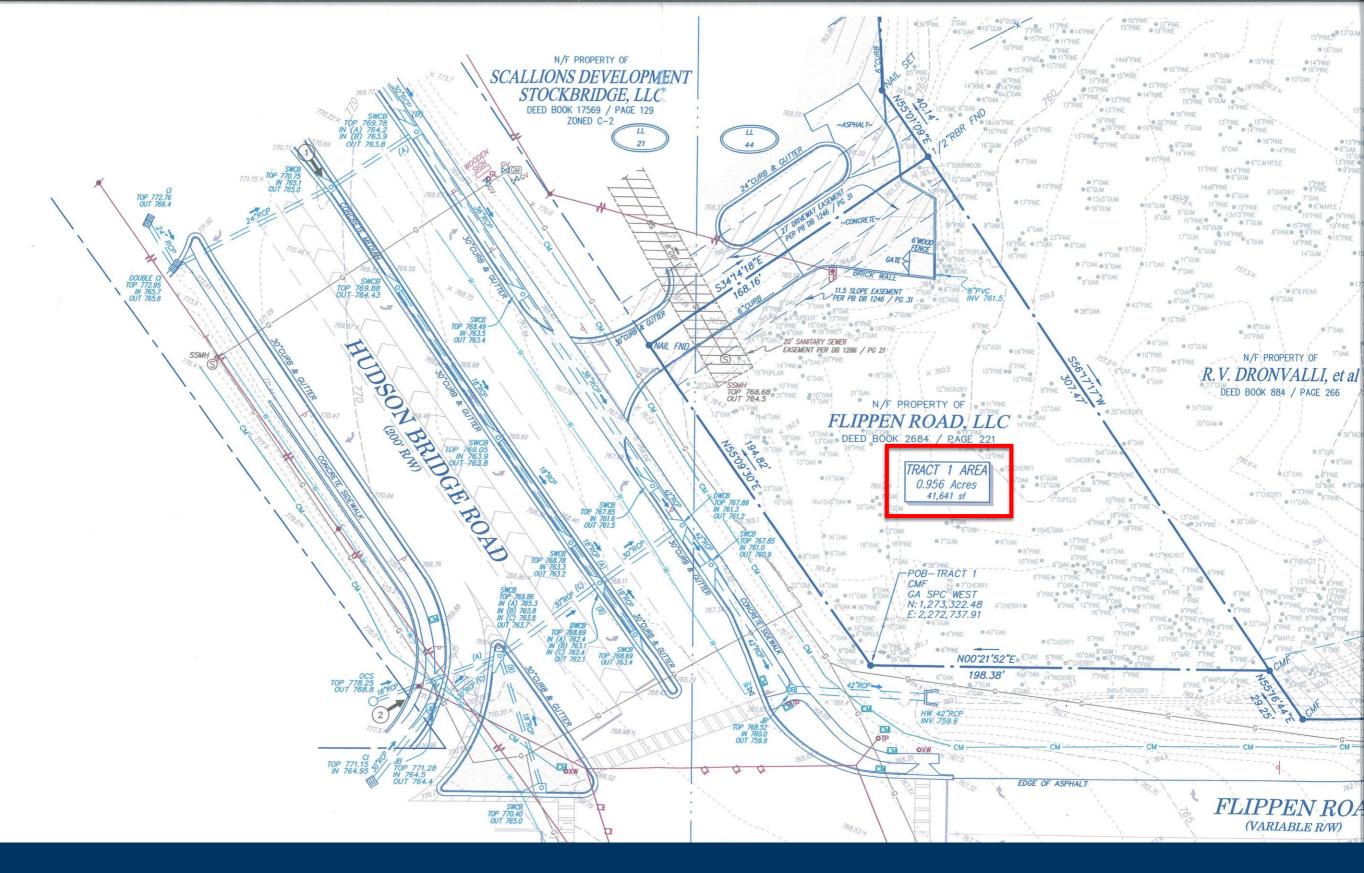

## Marrissa Chanin 678-501-5341 marrissa@riverwoodproperties.com

Erika Radilla 678-501-5355 erika@riverwoodproperties.com Property Highlights

- •This property is at the signalized intersection of Hudson Bridge Road and Flippen Road.
- •An excess of 38,889 VPD
- •Signage opportunities visible along a high-traffic street.
- •Signalized entrance.
- •Excellent visibility from Hudson Bridge Road and surrounding businesses
- Zoned Commercial
  - •0.956 Acres Available

HUDSON BRIDGE ROAD & FLIPPEN ROAD STOCKBRIDGE, GA 30281

Survey