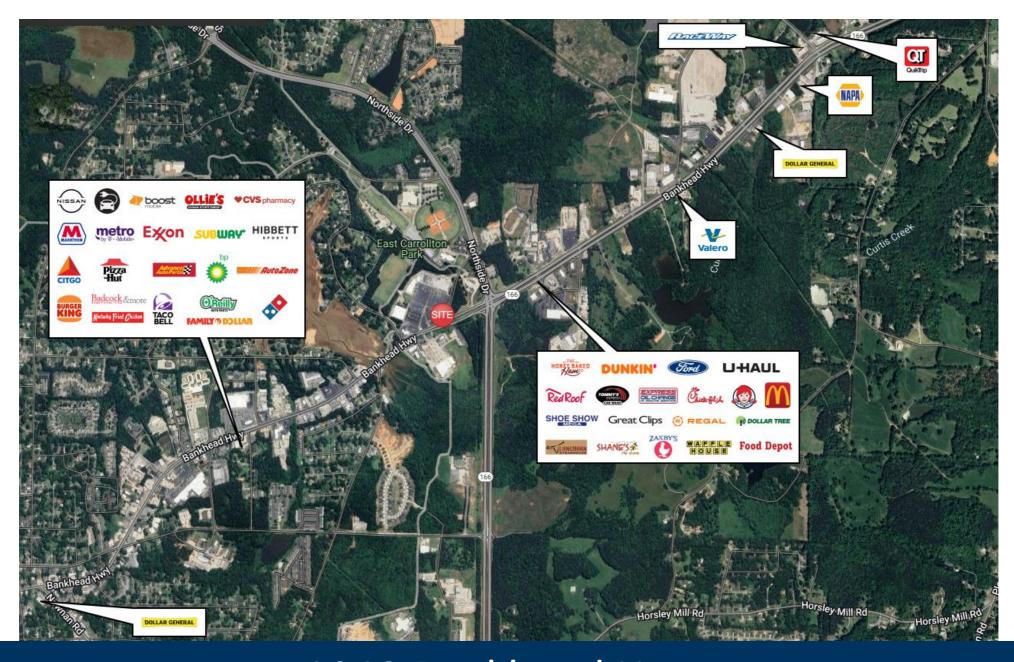

1 MILE \$62,680 3 MILE \$86,647 5 MILE \$92,444

1040 Bankhead Hwy

Trade Area Overview