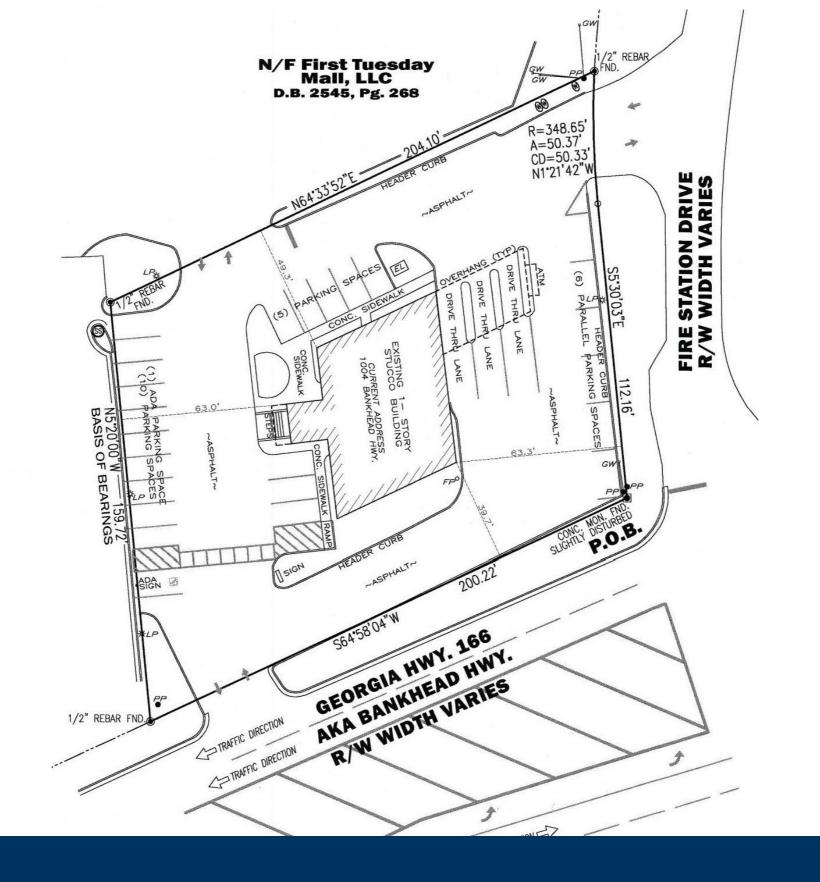

## 1040 Bankhead Hwy

1040 Bankhead Hwy Carrollton, GA 30177



## **Leasing Contacts**

Marrissa Chanin 678-501-5341 marrissa@riverwoodproperties.com

## **Property Highlights**

- The property is located on Bankhead Highway leading to I-20 and downtown Carrollton.
- Located on a corner lot featuring multiple entrance points, a drive thru, and an open plan.
- Zoned GC | General Commercial C3
- Features 20 parking spaces
- 2,758 SF Available for Lease
- 0.69 Acres





1040 Bankhead Hwy

Site Plan



## **AREA DEMOGRAPHICS**

Population

1 MILE 2,425 24,118 3 MILE 47,747 5 MILE



2023 Daytime Population

1 MILE 1,706 3 MILE 12,103 5 MILE 20,625



1 MILE 933 3 MILE 9,190 Household 2023 5 MILE 17,275



Household Income

1 MILE \$62,680 3 MILE \$86,647 5 MILE \$92,444



1040 Bankhead Hwy

Trade Area Overview