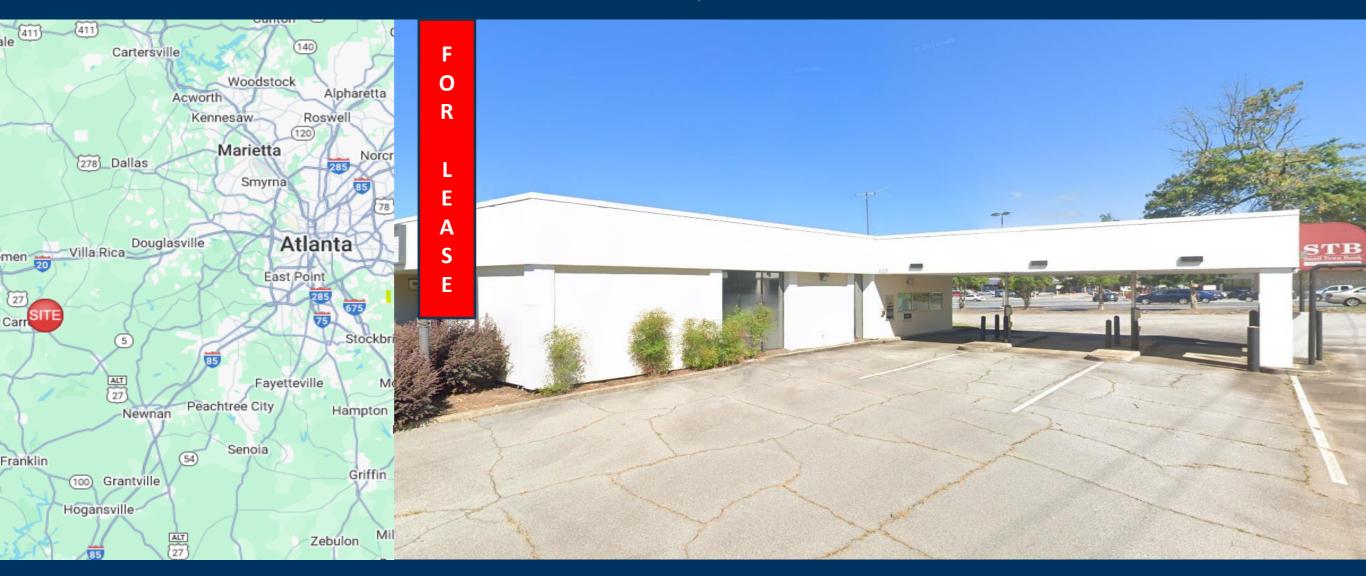

## 1040 Bankhead Hwy

1040 Bankhead Hwy Carrollton, GA 30177

## **Property Highlights**

- The property is located on Bankhead Highway leading to I-20 and downtown Carrollton.
- Located on a corner lot featuring multiple entrance points, a drive thru, and an open plan.
- Zoned GC | General Commercial C3
- Features 20 parking spaces
- 2,758 SF Available for Lease
- 0.69 Acres