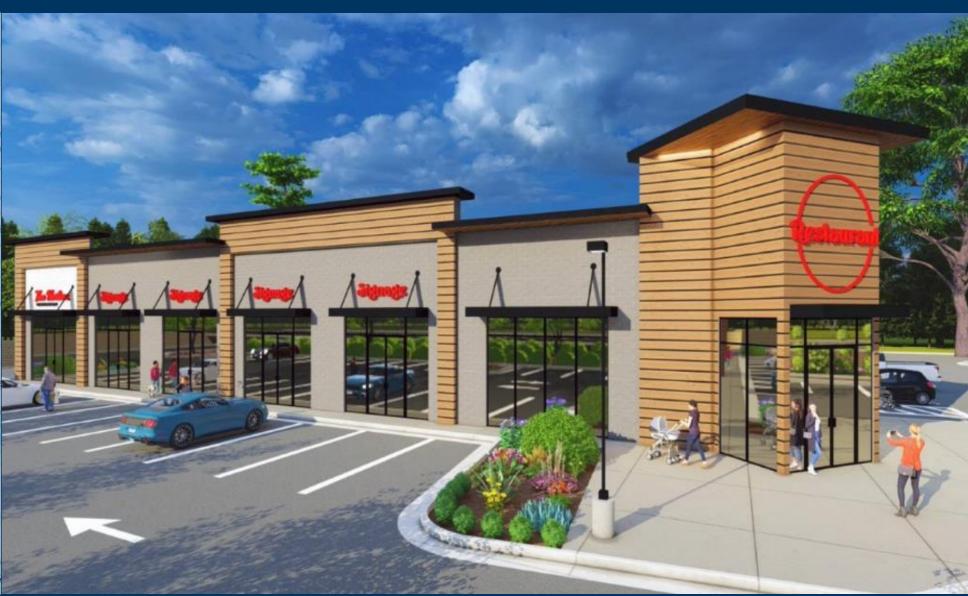

## Shops at State Bridge

PROPERTIES,LLC

10710 State Bridge Road Johns Creek, GA 30032





#### **Property Highlights**

#### **Leasing Contacts**

Allie Hodge Motz 678-501-5342 allie@riverwoodproperties.com

- •Shops at State Bridge is an unanchored 10,353 SF neighborhood center located in the City of Johns Creek
- •The site is located at the corner of a signalized intersection of East Morton Rd. and State Bridge Rd. with multiple points of ingress/egress on State Bridge Rd. and Abberley Cove.
- •Over 36,828 VPD
- •Retail/ Restaurant Space Available | 1,500-5,810 SF
- •Zoned C-1 Community Business

#### riverwoodproperties.com

## Shops at State Bridge

## **TENANTS**

| 110 | Tim Horton's                  | 1,833 SF        |
|-----|-------------------------------|-----------------|
| 120 | Ruby's Veterinary             | 2,710 SF        |
| 130 | Retail Space Available