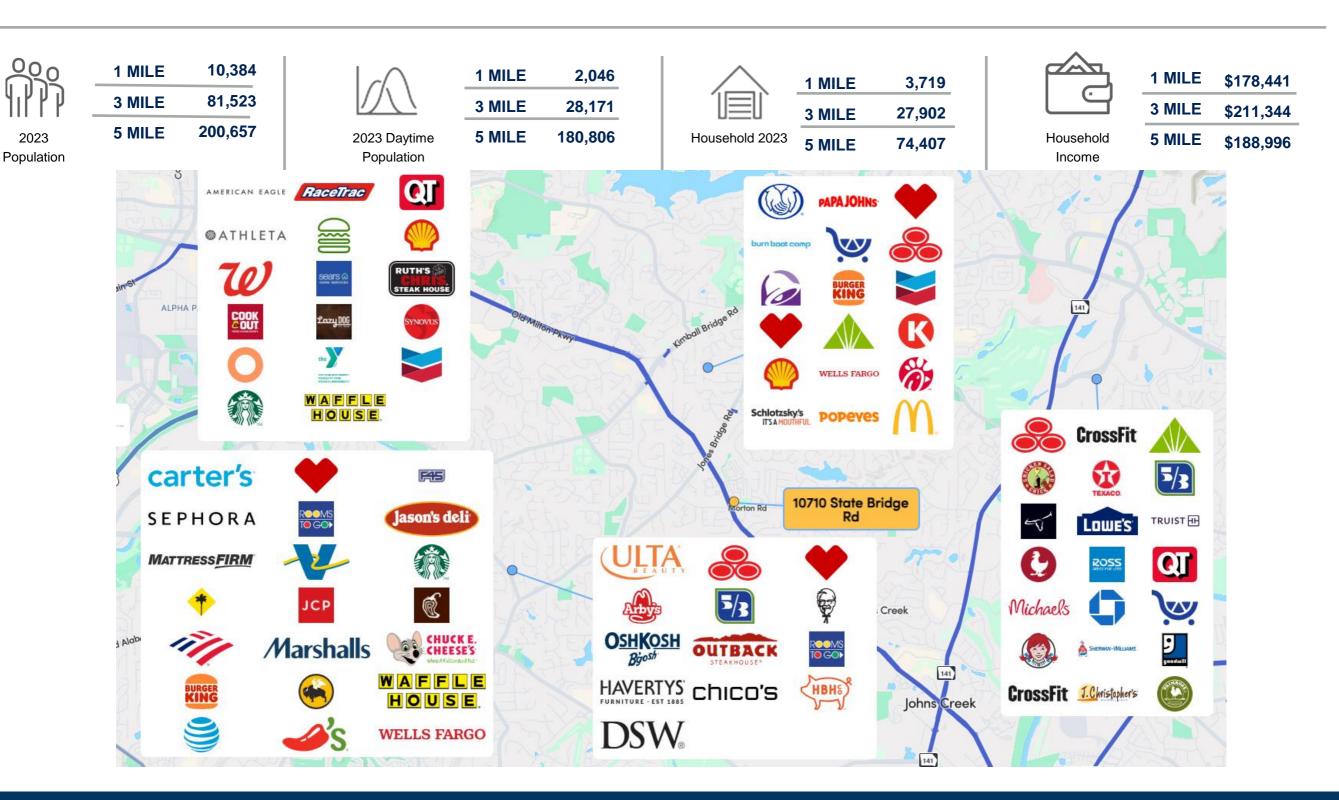

Bridge Rd. with multiple points of ingress/egress on State Bridge Rd. and Abberley Cove.
- •Over 36,828 VPD
- •Retail/ Restaurant Space Available | 1,500-5,810 SF
- •Zoned C-1 Community Business

#### riverwoodproperties.com

## Shops at State Bridge

## **TENANTS**

| 110 | Tim Horton's                  | 1,833 SF        |
|-----|-------------------------------|-----------------|
| 120 | Ruby's Veterinary             | 2,710 SF        |
| 130 | Retail Space Available        | 1,500 SF        |
| 140 | Retail Space Available        | 1,500 SF        |
| 150 | Restaurant Space<br>Available | 2,810 SF        |
|     | GLA:                          | 10,353 SF       |
|     | Availability:                 | 1,500- 5,810 SF |



# SHOPS AT STATE BRIDGE

Site Plan



### **AREA DEMOGRAPHICS**



# SHOPS AT STATE BRIDGE