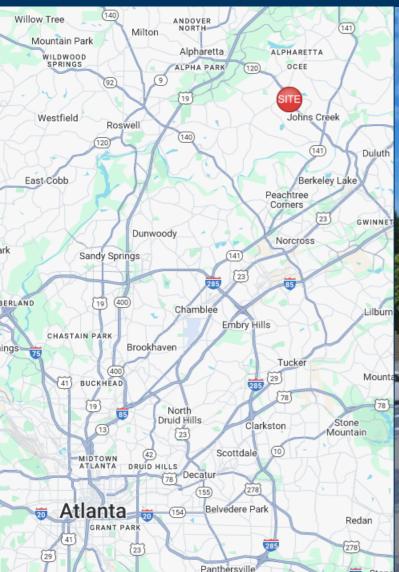

#### **Leasing Contacts**

Allie Hodge Motz 678-501-5342 allie@riverwoodproperties.com

- •Shops at State Bridge is an unanchored 10,353 SF neighborhood center located in the City of Johns Creek
- •The site is located at the corner of a signalized intersection of East Morton Rd. and State Bridge Rd. with multiple points of ingress/egress on State Bridge Rd. and Abberley Cove.
- •Over 36,828 VPD
- •Retail/ Restaurant Space Available | 1,500-5,810 SF
- •Zoned C-1 Community Business