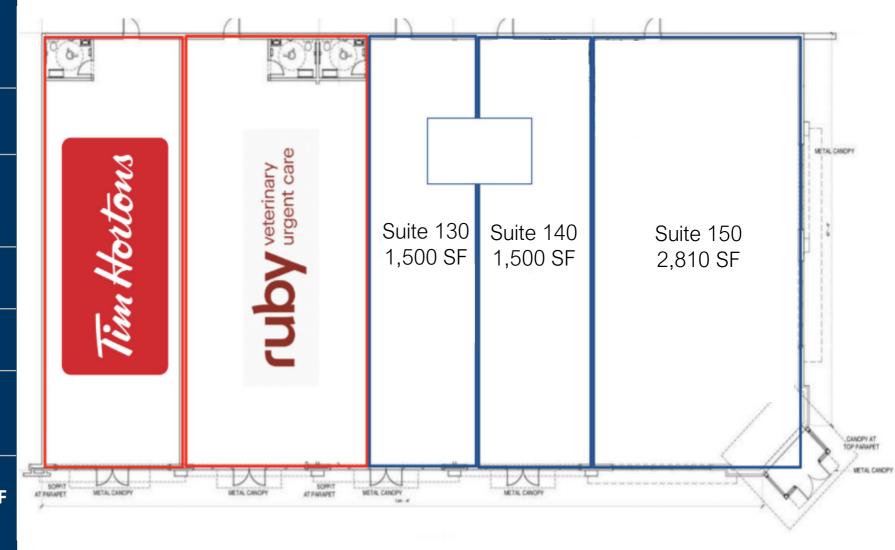

## **TENANTS**

| 110 | Tim Horton's                  | 1,833 SF        |
|-----|-------------------------------|-----------------|
| 120 | Ruby's Veterinary             | 2,710 SF        |
| 130 | Retail Space Available        | 1,500 SF        |
| 140 | Retail Space Available        | 1,500 SF        |
| 150 | Restaurant Space<br>Available | 2,810 SF        |
|     | GLA:                          | 10,353 SF       |
|     | Availability:                 | 1,500- 5,810 SF |

# SHOPS AT STATE BRIDGE

Site Plan