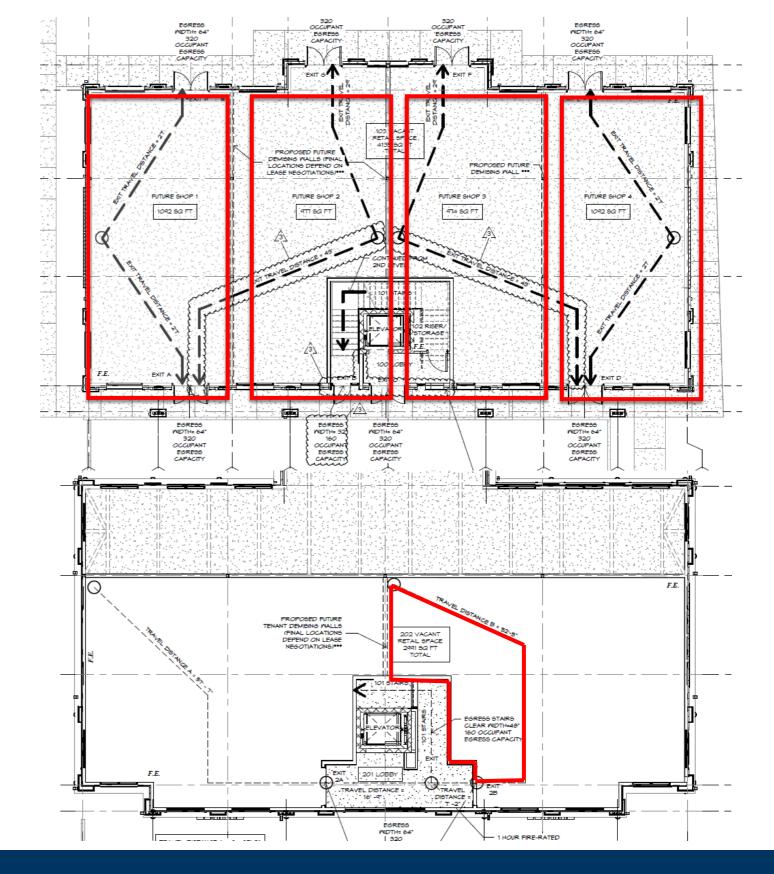

# Shops at Archmont Trace TENANTS

101 Retail Space Available 1,092 SF

Retail Space Available 977 SF

102

103 Retail Space Available 974 SF

104 Retail Space Available 1,092 SF

201 Retail Space Available 2,991 SF

GLA 7,126 SF

Available 974 – 4,135 SF

SHOPS AT ARCHMONT TRACE

Site Plan