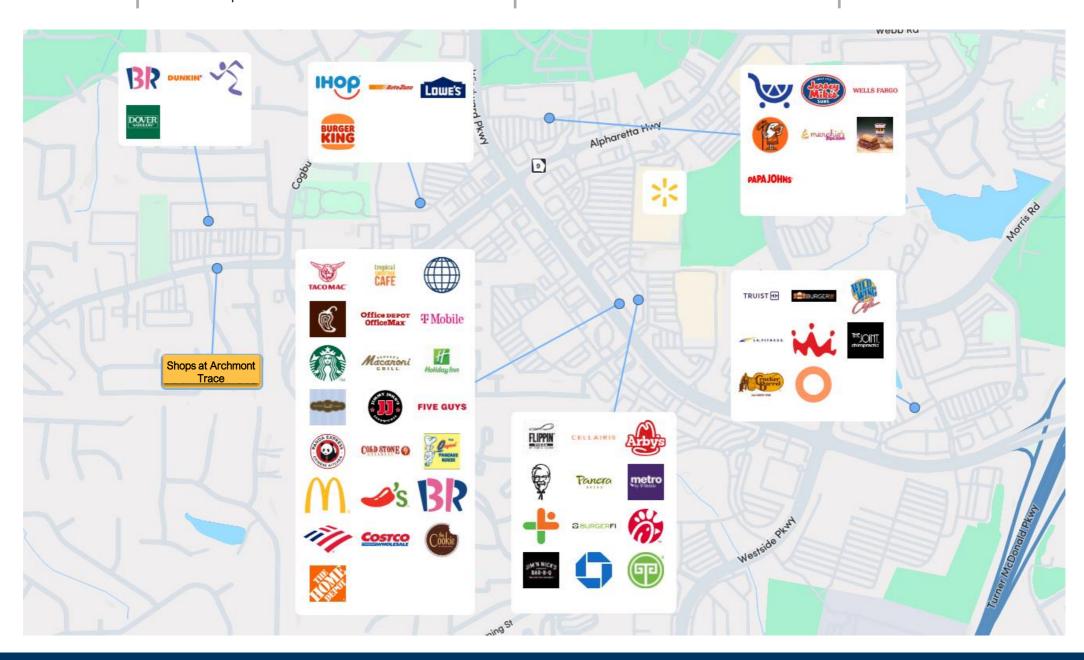

## AREA DEMOGRAPHICS

60,285 3 MILE 167,422 5 MILE Population

1 MILE

9,120

2022 Daytime Population

1 MILE 3,491 3 MILE 23,918 5 MILE 61,096

Household Income

1 MILE \$183,000 3 MILE \$176,500 5 MILE \$192,000