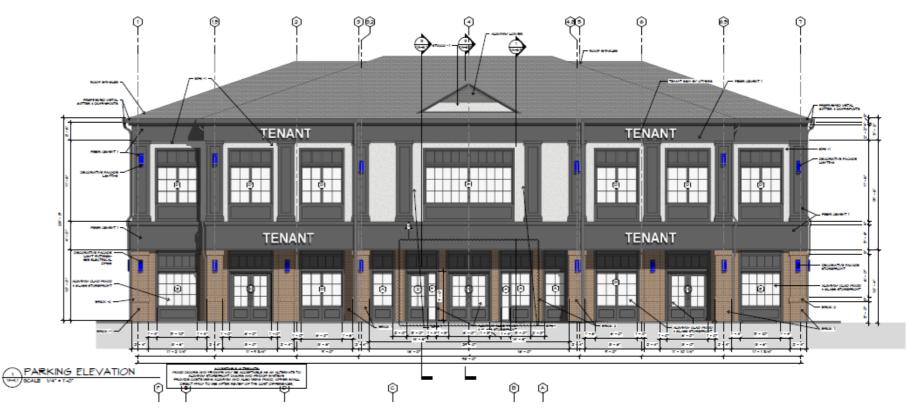

## Shops at Archmont Trace

691 N Main Street Milton, Georgia 30009

#### **Property Highlights**

- Shops at Archmont Trace is a 7,126 SF neighborhood retail center
- This new development is estimated for January 2025.
- The property sits on the corner of North Main Street and Archmont Trace.
- Seeing over 19,000 VPD per day.
- Retail Space Available 974-4,135 SF
- Zoned T-5