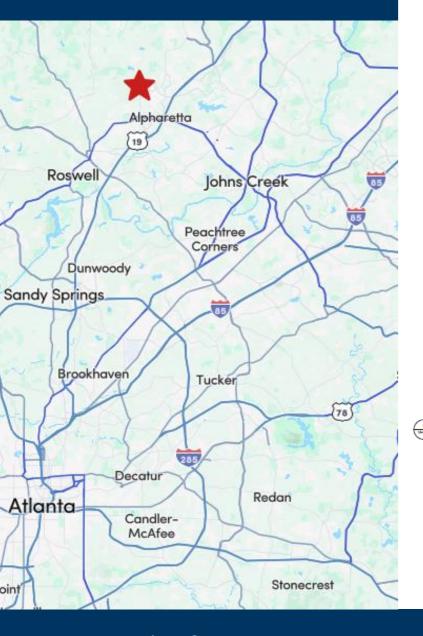

#### **Property Highlights**

- Shops at Archmont Trace is a 7,126 SF neighborhood retail center
- This new development is estimated for January 2025.
- The property sits on the corner of North Main Street and Archmont Trace.
- Seeing over 19,000 VPD per day.
- Retail Space Available 974-4,135 SF
- Zoned T-5

<u>Site Access:</u> The shopping center is accessible from North Main Street.

riverwoodproperties.com