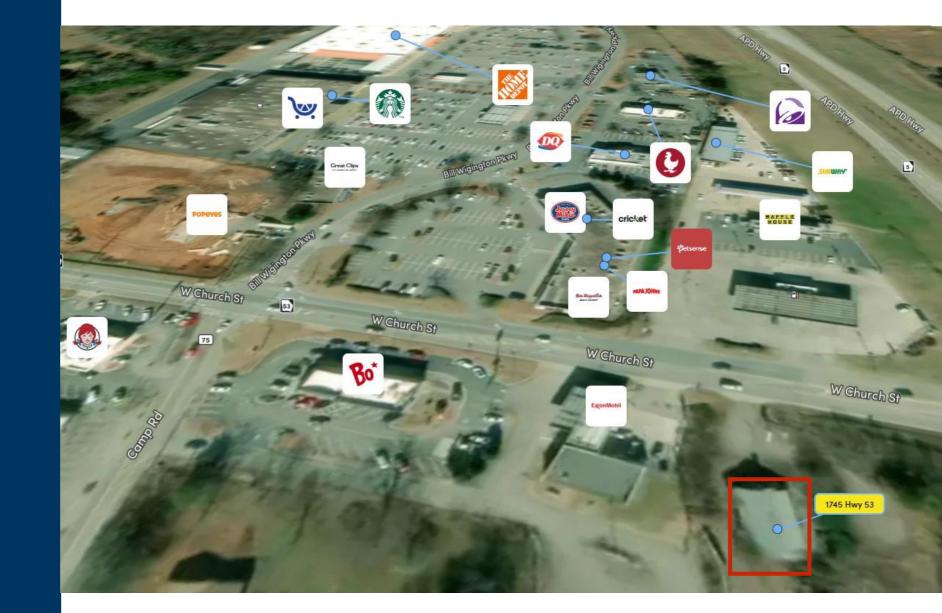

## Highway 53



#### FIODELLY HIGHINGHLS

#### Leasing Contacts

Allie Hodge 678-501-5342 allie@riverwoodproperties.com

- Point of ingress/egress on West Church Street .
- Over 33,000 VPD
- Right by the signalized intersection of Highway 53 W and Highway 515 S
- Fast growing area with national restaurant and retailers.
- New Publix and Chick Fil A coming down the street.
- Office Space Available 1,539 SF or Ground Lease Opportunity 1.42 Acres
- Zoned C3 Commercial

riverwoodproperties.com

Site Access: Property is accessible via Keith Bridge Road

# Highway 53

Office Space Available 1,539 SF
Availability: 1.42 Acres



# HIGHWAY 53

Site Plan



## AREA DEMOGRAPHICS





Trade Area Overview