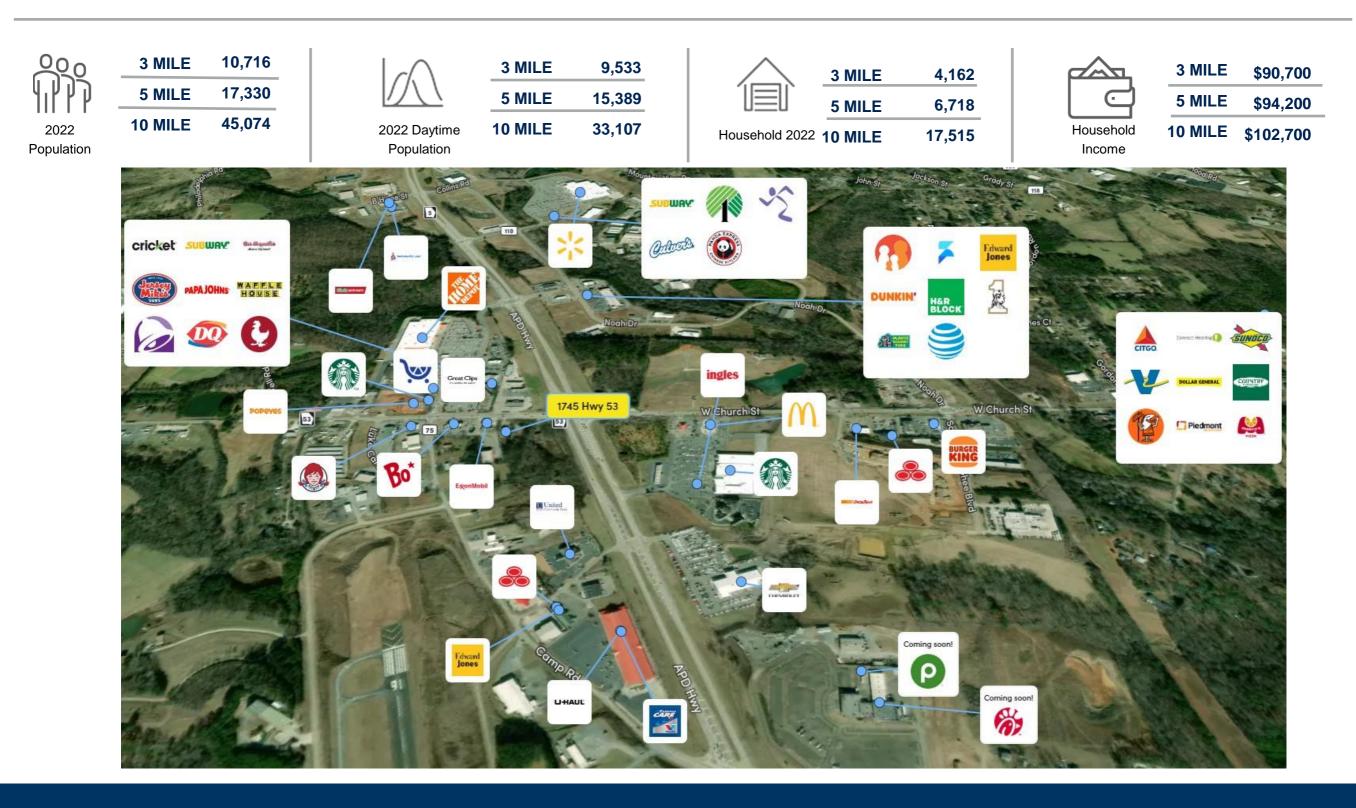

## Highway 53



#### FIODELLY HIGHINGHLS

#### Leasing Contacts

Allie Hodge 678-501-5342 allie@riverwoodproperties.com

- Point of ingress/egress on West Church Street .
- Over 33,000 VPD
- Right by the signalized intersection of Highway 53 W and Highway 515 S
- Fast growing area with national restaurant and retailers.
- New Publix and Chick Fil A coming down the street.
- Office Space Available 1,539 SF or Ground Lease Opportunity 1.42 Acres
- Zoned C3 Commercial

riverwoodproperties.com

Site Access: Property is accessible via Keith Bridge Road

# Highway 53

Office Space Available 1,539 SF
Availability: 1.42 Acres



# HIGHWAY 53

Site Plan



## AREA DEMOGRAPHICS





Trade Area Overview