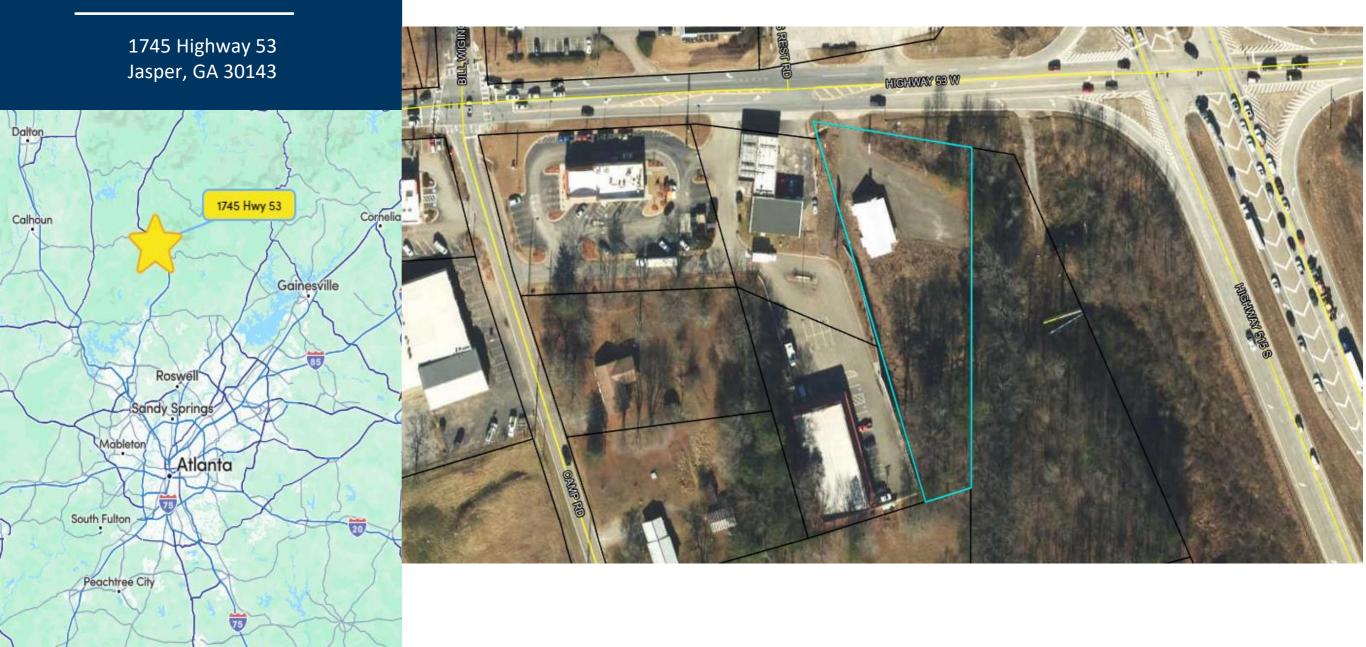

## Highway 53

#### Leasing Contacts

Allie Hodge 678-501-5342 allie@riverwoodproperties.com

- Point of ingress/egress on West Church Street .
- Over 33,000 VPD
- Right by the signalized intersection of Highway 53 W and Highway 515 S
- Fast growing area with national restaurant and retailers.
- New Publix and Chick Fil A coming down the street.
- Office Space Available 1,539 SF or Ground Lease Opportunity 1.42 Acres
- Zoned C3 Commercial

riverwoodproperties.com

Site Access: Property is accessible via Keith Bridge Road

# Highway 53

Office Space Available 1,539 SF
Availability: 1.42 Acres