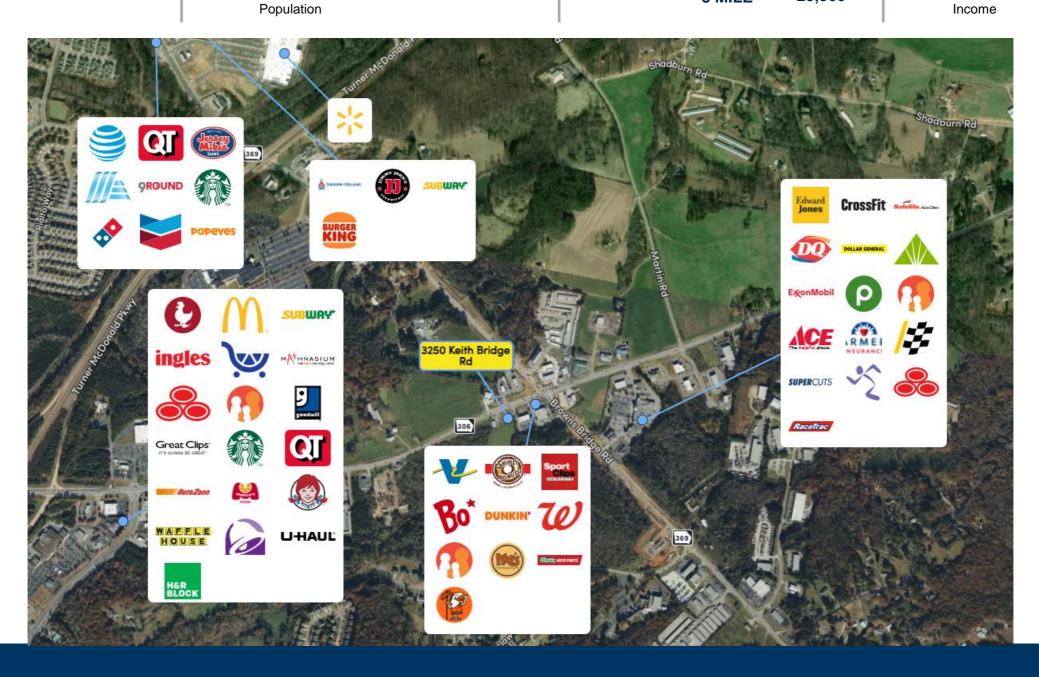

#### AREA DEMOGRAPHICS

Population

1,313 1 MILE 23,987 3 MILE 5 MILE 58,120

2022 Daytime Population

2,434 1 MILE 3 MILE 17,206 5 MILE 42,132

1 MILE 453 3 MILE 8,435 Household 2022 5 MILE 20,360

3 MILE \$129,900 5 MILE \$106,900

1 MILE \$132,200

KEITH BRIDGE

Trade Area Overview