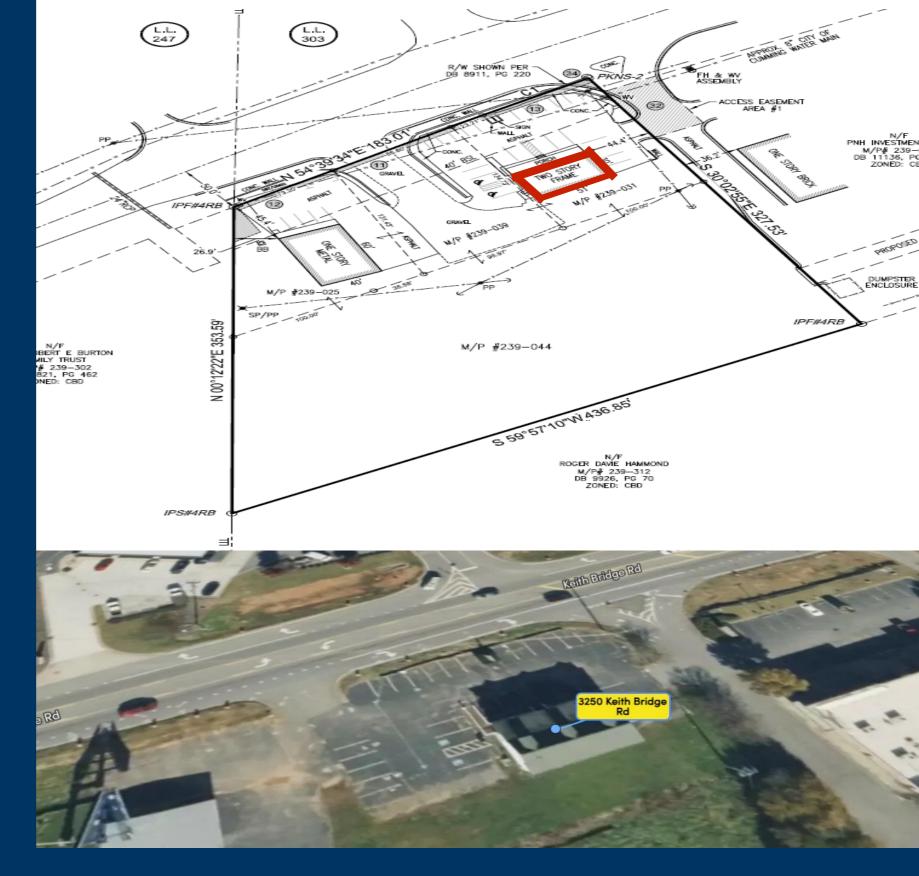

## Keith Bridge

3250 Keith Bridge Road Cumming, GA 30041





### Property Highlights

#### **Leasing Contacts**

Allie Hodge 678-501-5342 allie@riverwoodproperties.com

- Two points of ingress/egress on Keith Bridge Road.
- Intersection of Keith Bridge and Browns Bridge Road offers strong mix of service, retail and restaurant tenants,
- Over 22,000 VPD
- Office Space Available 4,148 SF
- Zoned C3 Commerical

Site Access: Property is accessible via Keith Bridge Road

## Keith Bridge

7438 Office Space Available 4,148 SF



# KEITH BRIDGE

Site Plan



#### AREA DEMOGRAPHICS

Population

1,313 1 MILE 23,987 3 MILE 5 MILE 58,120



2022 Daytime Population

2,434 1 MILE 3 MILE 17,206 5 MILE 42,132



1 MILE 453 3 MILE 8,435 Household 2022 5 MILE 20,360



3 MILE \$129,900 5 MILE \$106,900

1 MILE \$132,200



KEITH BRIDGE

Trade Area Overview